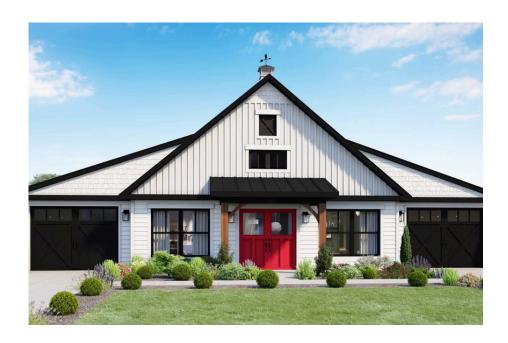

## **Hidden Valley Barndominium Iohnston**

Priced From \$206,990

**1 Exterior Styles Available** 

\_ 1,568+ Sq. Ft.

3 Bedrooms

🚊 2 Bathrooms

**2 Car Garage** 

The Hidden Valley is a charming barndominium design that combines cozy living with modern convenience. With 1,568 square feet of heated space, this design features an open-concept layout that seamlessly connects the family room, kitchen, and dining area. It's a perfect setup for both everyday living and hosting gatherings with loved ones. The home portion of this barndominium is part of our Design By U series, meaning that the home's floorplan can be easily modified with additional bedrooms and bathrooms, depending on you and your family's needs.

This thoughtfully crafted plan also offers flexible options for attached garages, so you can customize the home to fit your needs. These are designed as 12' x 34' so more of a traditional garage, but with plenty of space. This particular plan has 9' doors on each side. The flexibility of this plan is also evident in many ways, not only can the home itself be essentially "whatever you want", the side garages can be removed for just a simple Farmhouse, or you could choose one on the left side of the home and convert the right side to an inviting porch, or even consider an In-Law Suite? The functionality and choices are endless. The inviting front porch adds a warm, welcoming touch, making it easy to imagine relaxing evenings and quality time spent outdoors. The Hidden Valley is more than a house—it's a place to call home.

## **Hidden Valley Barndominium Johnston**

All square footage is approximate. Renderings are artist's conceptions and may vary slightly from the actual home. Homes may be built in reverse of plans shown, depending on site conditions. Minor architectural changes may be made occasionally at the option of the builder. Please contact your Sales Consultant for details.