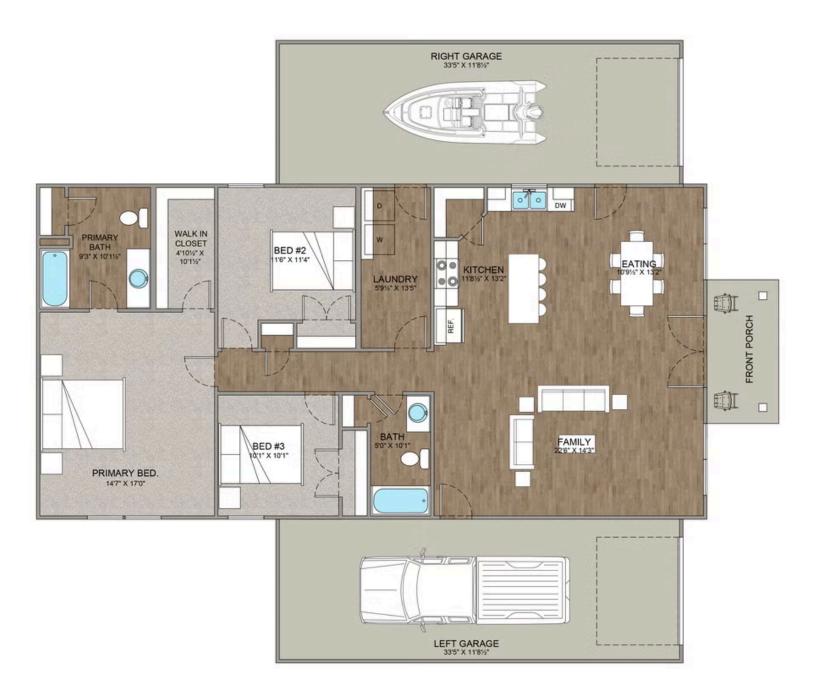

## **Hidden Valley Barndominium Iohnston**

Priced From \$206,990

**1 Exterior Styles Available** 

\_ 1,568+ Sq. Ft.

3 Bedrooms

🚊 2 Bathrooms

**2 Car Garage** 

The Hidden Valley is a charming barndominium design that combines cozy living with modern convenience. With 1,568 square feet of heated space, this design features an open-concept layout that seamlessly connects the family room, kitchen, and dining area. It's a perfect setup for both everyday living and hosting gatherings with loved ones. The home portion of this barndominium is part of our Design By U series, meaning that the home's floorplan can be easily modified with additional bedrooms and bathrooms, depending on you and your family's needs.

This thoughtfully crafted plan also offers flexible options for attached garages, so you can customize the home to fit your needs. These are designed as 12' x 34' so more of a traditional garage, but with plenty of space. This particular plan has 9' doors on each side. The flexibility of this plan is also evident in many ways, not only can the home itself be essentially "whatever you want", the side garages can be removed for just a simple Farmhouse, or you could choose one on the left side of the home and convert the right side to an inviting porch, or even consider an In-Law Suite? The functionality and choices are endless. The inviting front porch adds a warm, welcoming touch, making it easy to imagine relaxing evenings and quality time spent outdoors. The Hidden Valley is more than a house—it's a place to call home.