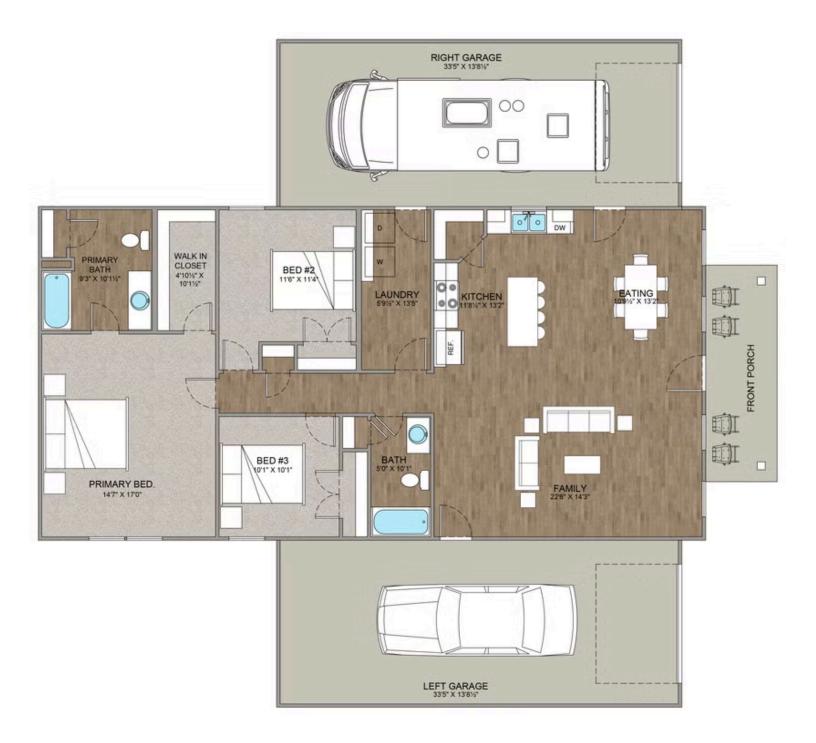

## Priced From **\$280,990**

**1 Exterior Styles Available** 

- \_□ 1,568+ Sq. Ft.
- 📇 3 Bedrooms
- 🚊 2 Bathrooms
- 📇 2 Car Garage

The Hidden Hills is a charming barndominium design that combines cozy living with modern convenience. With 1,568 square feet of heated space, this design features an open-concept layout that seamlessly connects the family room, kitchen, and dining area. It's a perfect setup for both everyday living and hosting gatherings with loved ones. The home portion of this barndominium is part of our Design By U series, meaning that the home's home plan can be easily modified with additional bedrooms and bathrooms, depending on you and your family's needs. This thoughtfully crafted plan also offers flexible options for attached garages, so you can customize the home to fit your needs. These are designed as 14' x 34' so more of a traditional garage, but with plenty of space. This particular plan has 10' doors on each side. The flexibility of this plan is also evident in many ways, not only can the home itself be essentially "whatever you want", the side garages can be removed for just a simple Farmhouse, or you could choose one on the left side of the home and convert the right side to an inviting porch, or even consider an In-Law Suite? The functionality and choices are endless. The inviting front porch adds a warm, welcoming touch, making it easy to imagine relaxing evenings and quality time spent outdoors. The Hidden Hills is more than a house— it's a place to call home. Home plan photo may showcase choice flooring options.

## Hidden Hills Barndominium

Johnston

All square footage is approximate. Renderings are artist's conceptions and may vary slightly from the actual home. Homes may be built in reverse of plans shown, depending on site conditions. Minor architectural changes may be made occasionally at the option of the builder. Please contact your Sales Consultant for details.