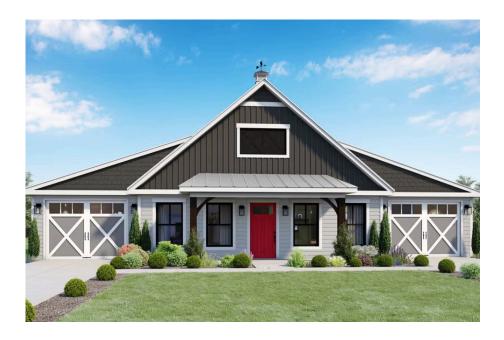

## **Hidden Hills Barndominium**

Johnston

## Priced From **\$280,990**

**1 Exterior Styles Available** 

- \_□ 1,568+ Sq. Ft.
- 📇 3 Bedrooms
- 🚊 2 Bathrooms
- 📇 2 Car Garage

The Hidden Hills is a charming barndominium design that combines cozy living with modern convenience. With 1,568 square feet of heated space, this design features an open-concept layout that seamlessly connects the family room, kitchen, and dining area. It's a perfect setup for both everyday living and hosting gatherings with loved ones. The home portion of this barndominium is part of our Design By U series, meaning that the home's home plan can be easily modified with additional bedrooms and bathrooms, depending on you and your family's needs. This thoughtfully crafted plan also offers flexible options for attached garages, so you can customize the home to fit your needs. These are designed as 14' x 34' so more of a traditional garage, but with plenty of space. This particular plan has 10' doors on each side. The flexibility of this plan is also evident in many ways, not only can the home itself be essentially "whatever you want", the side garages can be removed for just a simple Farmhouse, or you could choose one on the left side of the home and convert the right side to an inviting porch, or even consider an In-Law Suite? The functionality and choices are endless. The inviting front porch adds a warm, welcoming touch, making it easy to imagine relaxing evenings and quality time spent outdoors. The Hidden Hills is more than a house— it's a place to call home. Home plan photo may showcase choice flooring options.