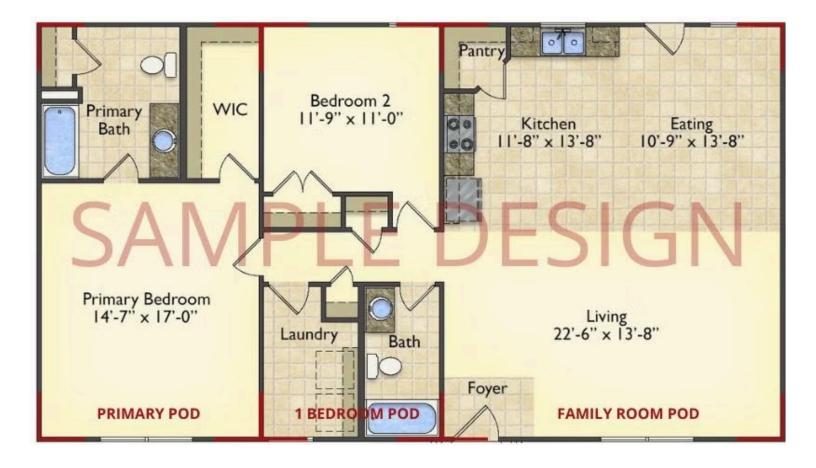

## Call for Price

- **11 Exterior Styles Available**
- \_ \_ 983+ Sq. Ft.
- 📇 1 6 Bedrooms
- 🚊 1 3 Bathrooms

DesignByU! Our newest DesignByU Plan System is a unique and cost effective solution with the PRIMARY focus being the ability to Personally Design YOUR Dream Home using our plan pieces or pre-designed home sections. With this DesignByU concept, there are a wide range of plan pieces for you to assemble to create a unique floor plan that best fits YOUR family and YOUR budget. There are hundreds of variations allowing you to piece together your Dream Home!

This method of design is a NEW and Innovative way to personalize your home. No more starting from scratch on a plan or trying to re-configure a singular floorplan to work for your family and budget. Using predesigned and inter-connecting home parts, our DesignByU System gives you the ability to assemble/design the home that you want and the home that is RIGHT for you!