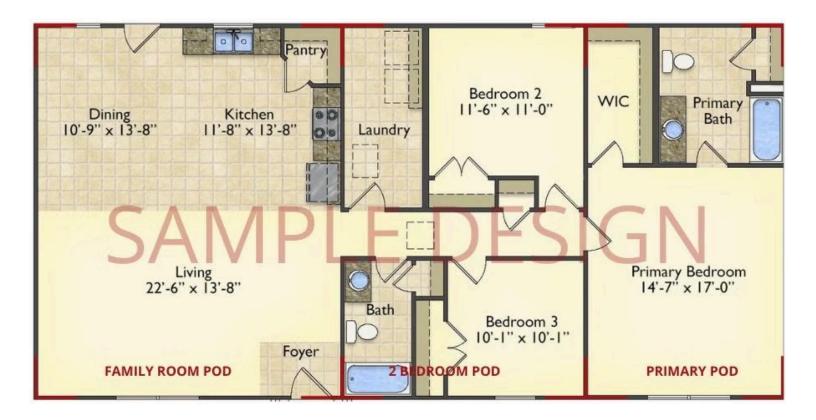

UR Dream Home using our plan pieces or pre-designed home sections. With this DesignByU concept, there are a wide range of plan pieces for you to assemble to create a unique floor plan that best fits YOUR family and YOUR budget. There are hundreds of variations allowing you to piece together your Dream Home!

This method of design is a NEW and Innovative way to personalize your home. No more starting from scratch on a plan or trying to re-configure a singular floorplan to work for your family and budget. Using predesigned and inter-connecting home parts, our DesignByU System gives you the ability to assemble/design the home that you want and the home that is RIGHT for you!







Narrow Modern



Wide Farmhouse



Wide Southern



Narrow Farmhouse



Narrow Classic



## DesignByU













DesignByU













## DesignByU Johnston