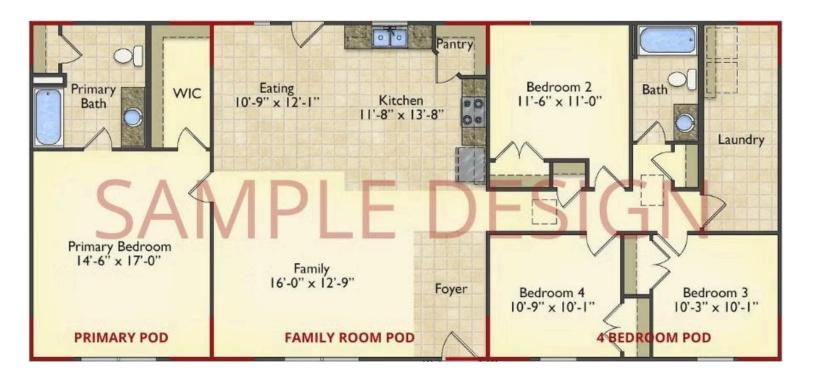

## Call for Price

- **11 Exterior Styles Available**
- \_ \_ 983+ Sq. Ft.
- 📇 1 6 Bedrooms
- 🚊 1 3 Bathrooms

DesignByU! Our newest DesignByU Plan System is a unique and cost effective solution with the PRIMARY focus being the ability to Personally Design YOUR Dream Home using our plan pieces or pre-designed home sections. With this DesignByU concept, there are a wide range of plan pieces for you to assemble to create a unique floor plan that best fits YOUR family and YOUR budget. There are hundreds of variations allowing you to piece together your Dream Home!

This method of design is a NEW and Innovative way to personalize your home. No more starting from scratch on a plan or trying to re-configure a singular floorplan to work for your family and budget. Using predesigned and inter-connecting home parts, our DesignByU System gives you the ability to assemble/design the home that you want and the home that is RIGHT for you!