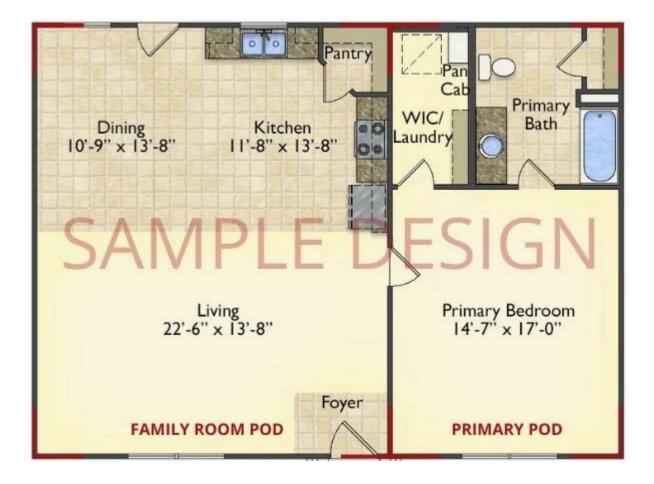

our plan pieces or pre-designed home sections. With this DesignByU concept, there are a wide range of plan pieces for you to assemble to create a unique floor plan that best fits YOUR family and YOUR budget. There are hundreds of variations allowing you to piece together your Dream Home!

This method of design is a NEW and Innovative way to personalize your home. No more starting from scratch on a plan or trying to re-configure a singular floorplan to work for your family and budget. Using predesigned and inter-connecting home parts, our DesignByU System gives you the ability to assemble/design the home that you want and the home that is RIGHT for you!







Narrow Modern



Wide Farmhouse



Wide Southern



Narrow Farmhouse



Narrow Classic



## DesignByU













DesignByU













## DesignByU Johnston