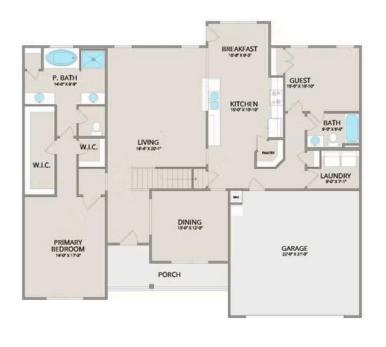

Step inside and enjoy the luxurious primary suite on the first floor, complete with two walk-in closets and a spa-like bathroom. The extended first-floor suite option now includes an additional bath, providing even more flexibility. The kitchen offers plenty of space for entertaining, while the covered rear porch is perfect for relaxing with your favorite beverage.

Upstairs, you'll find three spacious bedrooms, each with its own walk-in closet, along with a versatile bonus room available as a choice. Customize it as an office, craft room, or media haven. The new choice to add a full bath to the bonus room enhances its usability even further.

The Chapel Hill still includes thoughtful touches throughout to enhance your living experience. Updated floor plans, elevations, and structural choices— such as the extended suite and bonus room options— are now available. Explore the new interactive floorplans and make this home truly yours.