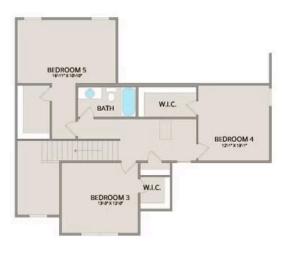

Upstairs, you'll find three spacious bedrooms, each with its own walk-in closet, along with a versatile bonus room available as a choice. Customize it as an office, craft room, or media haven. The new choice to add a full bath to the bonus room enhances its usability even further.