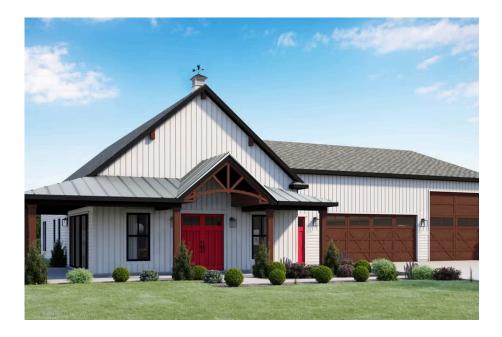

## **Cedar Creek Barndominium**

Johnston

Priced From **\$416,990** 

**1 Exterior Styles Available** 

- \_□ 1,736+ Sq. Ft.
- 📇 3 Bedrooms
- 💮 2 Bathrooms
- 📇 3 Car Garage

The Cedar Creek is an expansive and inviting barndominium with 1,736 square feet of heated living space, featuring 3 bedrooms a dedicated office connected to the workspace/garage and 2 bathrooms. The open-concept design creates a seamless flow between the family room, kitchen, and dining areas, making it perfect for family gatherings and everyday living. The high ceilings add a sense of airiness, while the thoughtfully crafted layout ensures comfort and functionality. The living side of this barndominium is part of our Design By U series, meaning that the home's floorplan can be easily modified with additional bedrooms and bathrooms, depending on you and your family's needs.

A standout feature of the Cedar Creek is its 46' x 42' workspace/garage with an 18' and 12' wide door. The 12' door is also 12' high to accommodate a farm tractor, boat or RV and it has a matching door on the backside of the space for drive-thru capability!. The ceilings in the workspace/garage are 14' high. Another lifestyle plus is the 470-square-foot wraparound porch. This charming outdoor space offers endless possibilities for relaxation, entertaining, and enjoying the beauty of your surroundings. Combining spaciousness, practicality, and rustic charm, the Cedar Creek is the ideal home for creating lasting memories. Home plan photo may showcase choice flooring options.

All square footage is approximate. Renderings are artist's conceptions and may vary slightly from the actual home. Homes may be built in reverse of plans shown, depending on site conditions. Minor architectural changes may be made occasionally at the option of the builder. Please contact your Sales Consultant for details.