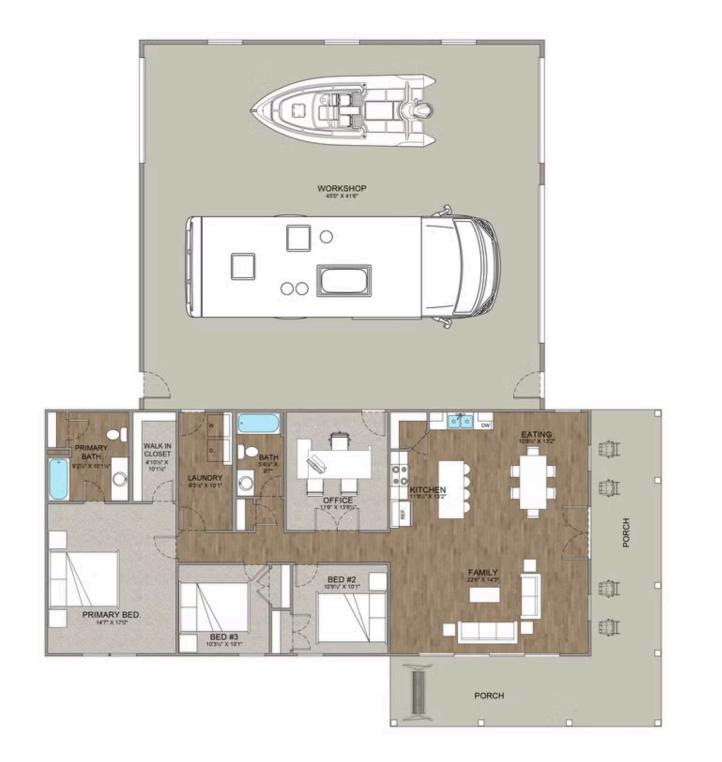

## **Cedar Creek Barndominium**

Johnston

Priced From **\$416,990** 

**1 Exterior Styles Available** 

- \_□ 1,736+ Sq. Ft.
- 📇 3 Bedrooms
- 💮 2 Bathrooms
- 📇 3 Car Garage

The Cedar Creek is an expansive and inviting barndominium with 1,736 square feet of heated living space, featuring 3 bedrooms a dedicated office connected to the workspace/garage and 2 bathrooms. The open-concept design creates a seamless flow between the family room, kitchen, and dining areas, making it perfect for family gatherings and everyday living. The high ceilings add a sense of airiness, while the thoughtfully crafted layout ensures comfort and functionality. The living side of this barndominium is part of our Design By U series, meaning that the home's floorplan can be easily modified with additional bedrooms and bathrooms, depending on you and your family's needs.

A standout feature of the Cedar Creek is its 46' x 42' workspace/garage with an 18' and 12' wide door. The 12' door is also 12' high to accommodate a farm tractor, boat or RV and it has a matching door on the backside of the space for drive-thru capability!. The ceilings in the workspace/garage are 14' high. Another lifestyle plus is the 470-square-foot wraparound porch. This charming outdoor space offers endless possibilities for relaxation, entertaining, and enjoying the beauty of your surroundings. Combining spaciousness, practicality, and rustic charm, the Cedar Creek is the ideal home for creating lasting memories. Home plan photo may showcase choice flooring options.

## Cedar Creek Barndominium

All square footage is approximate. Renderings are artist's conceptions and may vary slightly from the actual home. Homes may be built in reverse of plans shown, depending on site conditions. Minor architectural changes may be made occasionally at the option of the builder. Please contact your Sales Consultant for details.