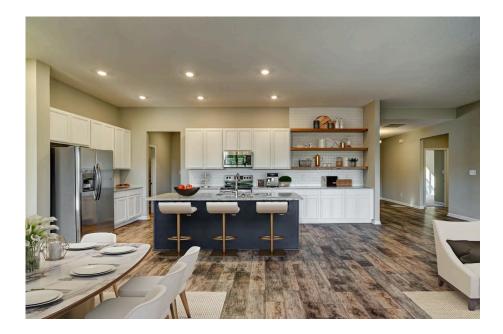

## Priced From **\$289,990**

**3 Exterior Styles Available** 

- \_\_\_ 2,525+ Sq. Ft.
- 📇 4 Bedrooms
- 🚊 2 Bathrooms
- 👝 2 Car Garage

Say hello to your very own dream home. The Brunswick is a stunning 4 bedroom, 2 bath home bursting with possibility. Picture yourself winding down in your spacious primary suite and slipping into a bubble bath in your private primary bathroom. Looking for an office at home or need an extra room for visiting guests? This versatile split-bedroom plan has an optional 5th room for that and more! Spend your morning enjoying a cup of Joe from your breakfast bar in your large eat in kitchen with an island and later enjoy a quiet evening on your covered porch out back. If you can dream it, we can create it.