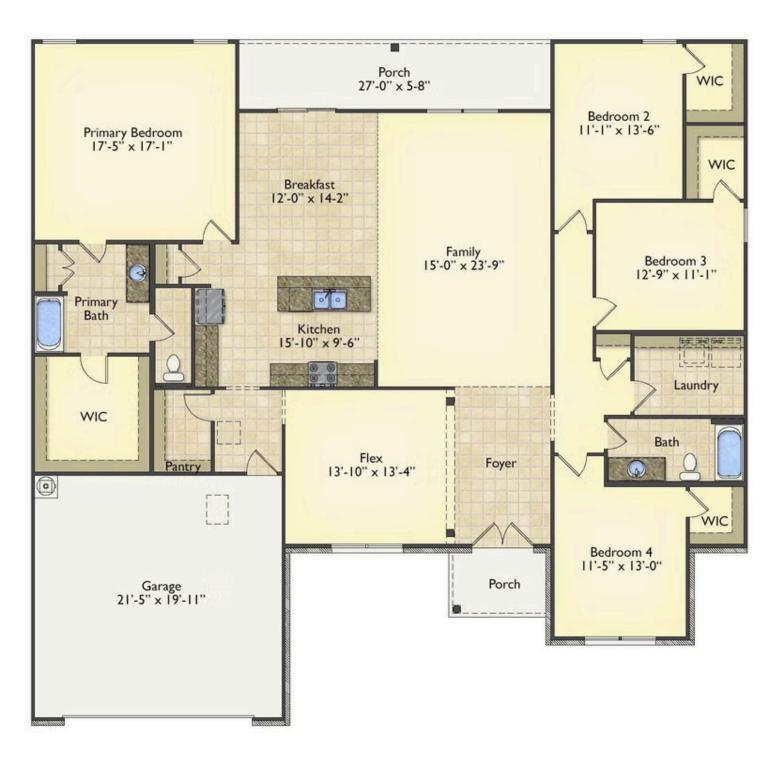

## Priced From **\$289,990**

**3 Exterior Styles Available** 

- \_\_\_ 2,525+ Sq. Ft.
- 📇 4 Bedrooms
- 🚊 2 Bathrooms
- 👝 2 Car Garage

Say hello to your very own dream home. The Brunswick is a stunning 4 bedroom, 2 bath home bursting with possibility. Picture yourself winding down in your spacious primary suite and slipping into a bubble bath in your private primary bathroom. Looking for an office at home or need an extra room for visiting guests? This versatile split-bedroom plan has an optional 5th room for that and more! Spend your morning enjoying a cup of Joe from your breakfast bar in your large eat in kitchen with an island and later enjoy a quiet evening on your covered porch out back. If you can dream it, we can create it.

## **Brunswick**

Johnston

All square footage is approximate. Renderings are artist's conceptions and may vary slightly from the actual home. Homes may be built in reverse of plans shown, depending on site conditions. Minor architectural changes may be made occasionally at the option of the builder. Please contact your Sales Consultant for details.