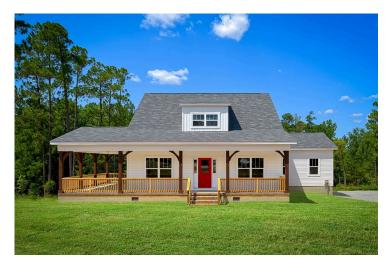

\$255,990

**3 Exterior Styles Available** 

பு 1,988+ Sq. Ft.

3 Bedrooms

🗎 2.5 Bathrooms

The Beaufort is a spectacular plan for those who are looking for elegance and comfort. From the high ceilings and open layout design to the abundance of natural light, no detail has been overlooked in the creation of this stunning home. Everyday life is sure to revolve around the open kitchen, dining, and great room. Here you can gather with loved ones and host guests as you cook up a nice comfort food meal in the large gourmet kitchen with an island is a perfect for gathering family and friends.

The layout extends to the second-floor bonus room which could be used to fit any of your needs, whether you're envisioning a home office, a playroom or a second living area. There is plenty of space for everyone to spread out and relax with three spacious bedrooms and 2.5 baths. At the end of your day, you can retire to your luxe primary suite with your large private bath that includes a shower/tub combo. As you might expect, the list of extra features is long and impressive. Add a covered front porch to enjoy time outdoors with a refreshing glass of lemonade! The options are endless with The Beaufort.