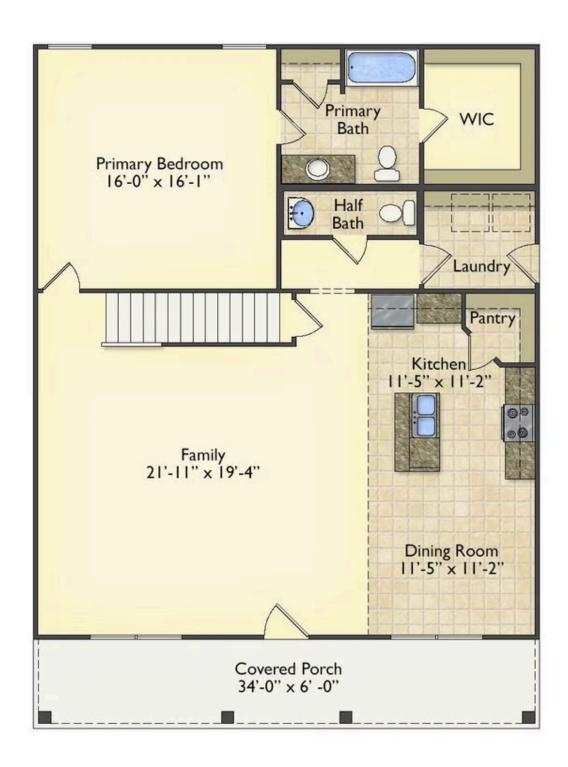

\$255,990

**3 Exterior Styles Available** 

பு 1,988+ Sq. Ft.

3 Bedrooms

🗎 2.5 Bathrooms

The Beaufort is a spectacular plan for those who are looking for elegance and comfort. From the high ceilings and open layout design to the abundance of natural light, no detail has been overlooked in the creation of this stunning home. Everyday life is sure to revolve around the open kitchen, dining, and great room. Here you can gather with loved ones and host guests as you cook up a nice comfort food meal in the large gourmet kitchen with an island is a perfect for gathering family and friends.

The layout extends to the second-floor bonus room which could be used to fit any of your needs, whether you're envisioning a home office, a playroom or a second living area. There is plenty of space for everyone to spread out and relax with three spacious bedrooms and 2.5 baths. At the end of your day, you can retire to your luxe primary suite with your large private bath that includes a shower/tub combo. As you might expect, the list of extra features is long and impressive. Add a covered front porch to enjoy time outdoors with a refreshing glass of lemonade! The options are endless with The Beaufort.