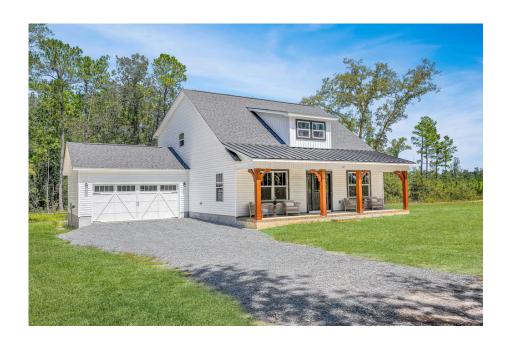

\$255,990

**3 Exterior Styles Available** 

பு 1,988+ Sq. Ft.

3 Bedrooms

🗎 2.5 Bathrooms

The Beaufort is a spectacular plan for those who are looking for elegance and comfort. From the high ceilings and open layout design to the abundance of natural light, no detail has been overlooked in the creation of this stunning home. Everyday life is sure to revolve around the open kitchen, dining, and great room. Here you can gather with loved ones and host guests as you cook up a nice comfort food meal in the large gourmet kitchen with an island is a perfect for gathering family and friends.

The layout extends to the second-floor bonus room which could be used to fit any of your needs, whether you're envisioning a home office, a playroom or a second living area. There is plenty of space for everyone to spread out and relax with three spacious bedrooms and 2.5 baths. At the end of your day, you can retire to your luxe primary suite with your large private bath that includes a shower/tub combo. As you might expect, the list of extra features is long and impressive. Add a covered front porch to enjoy time outdoors with a refreshing glass of lemonade! The options are endless with The Beaufort.