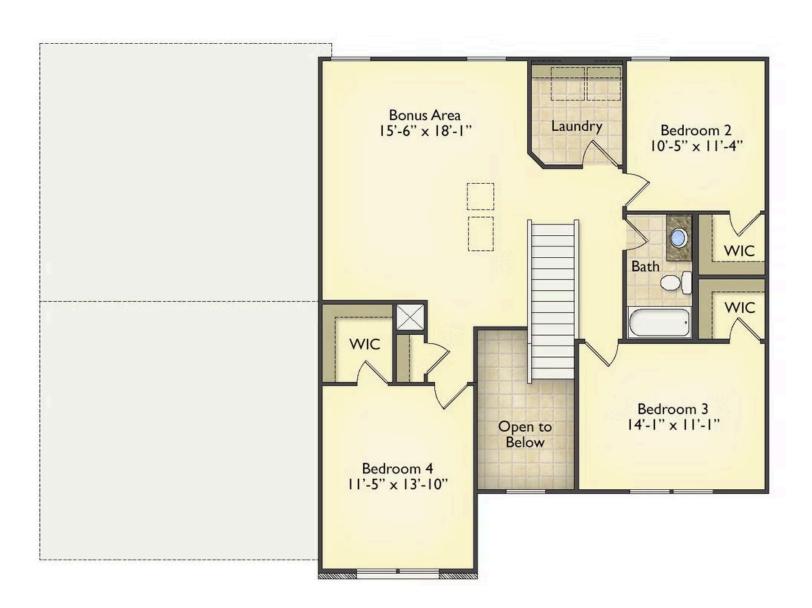

\$289,990

**3 Exterior Styles Available** 

\_ 2,595+ Sq. Ft.

4 Bedrooms

2 Car Garage

The Augusta offers 4 bedrooms and 2.5 baths with plenty of options to create the home you've been dreaming of. Envision yourself winding down in your spacious primary suite and private primary bathroom located on the main floor for the retreat you deserve. The covered back porch option gives you just another reason to stay home and enjoy the evening with a nice relaxing home-cooked meal. The utility room is conveniently located upstairs along with all the bedrooms to make laundry day less of a hassle. The option to add a bonus room above your garage could come in handy as and add space for a place to play and do homework for the kids! This floor plan has something for everyone and is completely customizable to create your very own dream home.