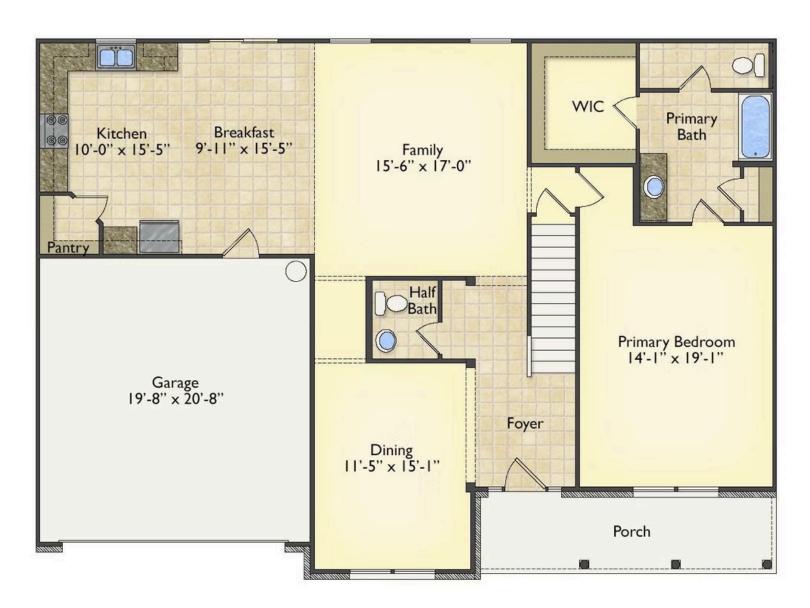

\$289,990

**3 Exterior Styles Available** 

\_ 2,595+ Sq. Ft.

4 Bedrooms

2 Car Garage

The Augusta offers 4 bedrooms and 2.5 baths with plenty of options to create the home you've been dreaming of. Envision yourself winding down in your spacious primary suite and private primary bathroom located on the main floor for the retreat you deserve. The covered back porch option gives you just another reason to stay home and enjoy the evening with a nice relaxing home-cooked meal. The utility room is conveniently located upstairs along with all the bedrooms to make laundry day less of a hassle. The option to add a bonus room above your garage could come in handy as and add space for a place to play and do homework for the kids! This floor plan has something for everyone and is completely customizable to create your very own dream home.