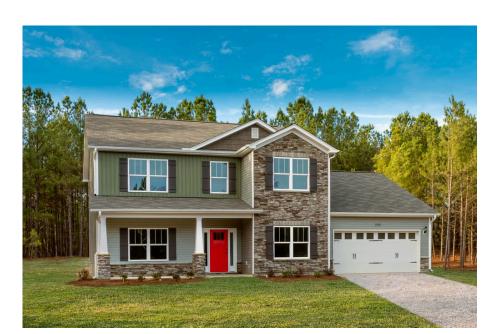

\$289,990

**3 Exterior Styles Available** 

\_ 2,595+ Sq. Ft.

4 Bedrooms

2 Car Garage

The Augusta offers 4 bedrooms and 2.5 baths with plenty of options to create the home you've been dreaming of. Envision yourself winding down in your spacious primary suite and private primary bathroom located on the main floor for the retreat you deserve. The covered back porch option gives you just another reason to stay home and enjoy the evening with a nice relaxing home-cooked meal. The utility room is conveniently located upstairs along with all the bedrooms to make laundry day less of a hassle. The option to add a bonus room above your garage could come in handy as and add space for a place to play and do homework for the kids! This floor plan has something for everyone and is completely customizable to create your very own dream home.

Craftsman Classic

Farmhouse