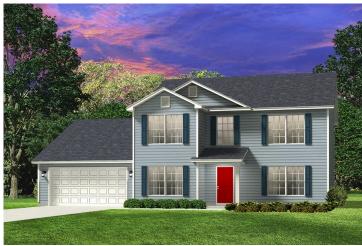

\$289,990

**3 Exterior Styles Available** 

\_ 2,595+ Sq. Ft.

4 Bedrooms

2 Car Garage

The Augusta offers 4 bedrooms and 2.5 baths with plenty of options to create the home you've been dreaming of. Envision yourself winding down in your spacious primary suite and private primary bathroom located on the main floor for the retreat you deserve. The covered back porch option gives you just another reason to stay home and enjoy the evening with a nice relaxing home-cooked meal. The utility room is conveniently located upstairs along with all the bedrooms to make laundry day less of a hassle. The option to add a bonus room above your garage could come in handy as and add space for a place to play and do homework for the kids! This floor plan has something for everyone and is completely customizable to create your very own dream home.

Craftsman Classic

Farmhouse