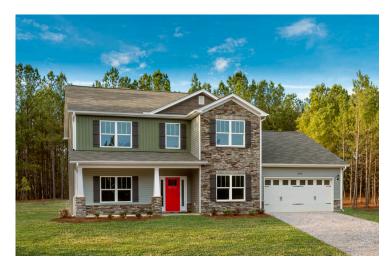

\$289,990

**3 Exterior Styles Available** 

\_ 2,595+ Sq. Ft.

4 Bedrooms

2 Car Garage

The Augusta offers 4 bedrooms and 2.5 baths with plenty of options to create the home you've been dreaming of. Envision yourself winding down in your spacious primary suite and private primary bathroom located on the main floor for the retreat you deserve. The covered back porch option gives you just another reason to stay home and enjoy the evening with a nice relaxing home-cooked meal. The utility room is conveniently located upstairs along with all the bedrooms to make laundry day less of a hassle. The option to add a bonus room above your garage could come in handy as and add space for a place to play and do homework for the kids! This floor plan has something for everyone and is completely customizable to create your very own dream home.

Craftsman Classic

Farmhouse