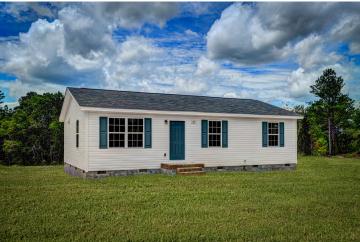

## Aspen Johnston

Priced From **\$149,990** 

**2 Exterior Styles Available** 

பு 1,176+ Sq. Ft.

3 Bedrooms

🔒 2 Bathrooms

The Aspen is a cozy, one-story plan with an open layout that is bright and welcoming and invites you to easily flow from one space into the next. This plan offers 3 bedrooms and 2 full baths with a spacious great room that opens up to the eat-in kitchen. Personalize this plan to turn this kitchen into your own luxury kitchen perfect for entertaining. You can even add a garage, or a covered porch to wake up and watch the sunrise with a cup of joe. With endless opportunities, you can turn this versatile plan into your own dream home.

## Aspen Johnston