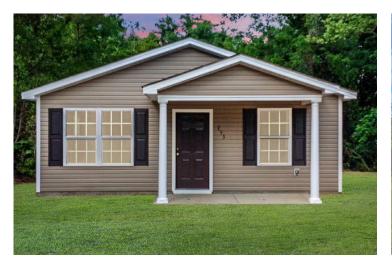

## Aspen Johnston

Priced From **\$149,990** 

**2 Exterior Styles Available** 

பு 1,176+ Sq. Ft.

3 Bedrooms

🔒 2 Bathrooms

The Aspen is a cozy, one-story plan with an open layout that is bright and welcoming and invites you to easily flow from one space into the next. This plan offers 3 bedrooms and 2 full baths with a spacious great room that opens up to the eat-in kitchen. Personalize this plan to turn this kitchen into your own luxury kitchen perfect for entertaining. You can even add a garage, or a covered porch to wake up and watch the sunrise with a cup of joe. With endless opportunities, you can turn this versatile plan into your own dream home.

## Aspen Johnston