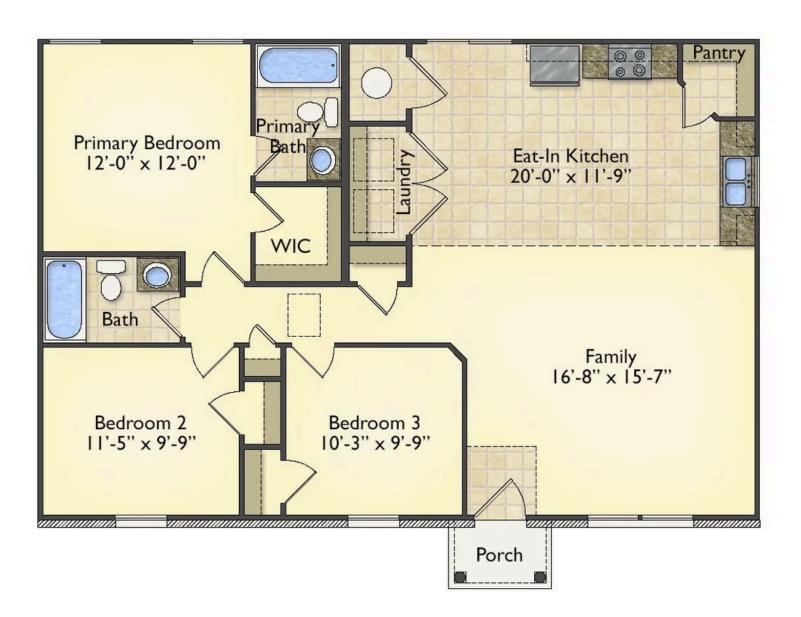

## Aspen Johnston

Priced From **\$149,990** 

**2 Exterior Styles Available** 

பு 1,176+ Sq. Ft.

3 Bedrooms

🔒 2 Bathrooms

The Aspen is a cozy, one-story plan with an open layout that is bright and welcoming and invites you to easily flow from one space into the next. This plan offers 3 bedrooms and 2 full baths with a spacious great room that opens up to the eat-in kitchen. Personalize this plan to turn this kitchen into your own luxury kitchen perfect for entertaining. You can even add a garage, or a covered porch to wake up and watch the sunrise with a cup of joe. With endless opportunities, you can turn this versatile plan into your own dream home.