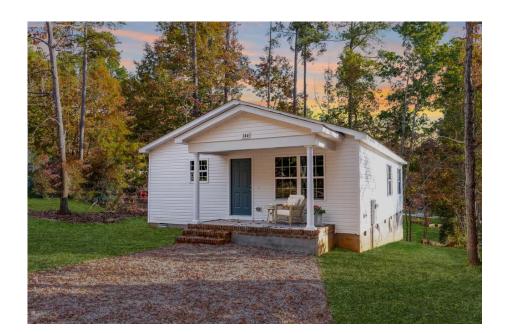

## Aspen Johnston

Priced From **\$149,990** 

**2 Exterior Styles Available** 

பு 1,176+ Sq. Ft.

3 Bedrooms

🔒 2 Bathrooms

The Aspen is a cozy, one-story plan with an open layout that is bright and welcoming and invites you to easily flow from one space into the next. This plan offers 3 bedrooms and 2 full baths with a spacious great room that opens up to the eat-in kitchen. Personalize this plan to turn this kitchen into your own luxury kitchen perfect for entertaining. You can even add a garage, or a covered porch to wake up and watch the sunrise with a cup of joe. With endless opportunities, you can turn this versatile plan into your own dream home.

## Aspen Johnston

Craftsman Classic