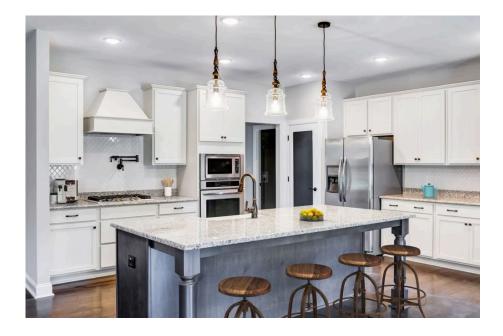

## Priced From \$325,990

- 4 Exterior Styles Available
- \_□ 2,757+ Sq. Ft.
- 📇 4 Bedrooms
- 💮 3.5 Bathrooms
- 📇 2 Car Garage

Welcome home to the Westmoreland where contemporary Southern comfort and flexibility are perfectly combined to make your dream home. This plan is designed to fit your lifestyle, and provides space to work from home, room to accommodate in-laws and entertain guests. This stunning and spacious home features a single-story plan with 4 bedrooms and 3.5 baths including the primary suite and stunning primary bath complete with a walk-in closet.

The split-bedroom design wastes no space and creates your own oasis by giving your family absolute privacy. Turn the optional flex room into a guest room, office, dining room, or a playroom for the kids! The large kitchen complete with an island opens up into the spacious great room and breakfast room providing you with plenty of space for relaxing or spending time with family and loved ones. The covered porch is the perfect place to unwind together with a glass of sweet tea. The Westmoreland is completely customizable to fit your needs and fulfill all your dreams.