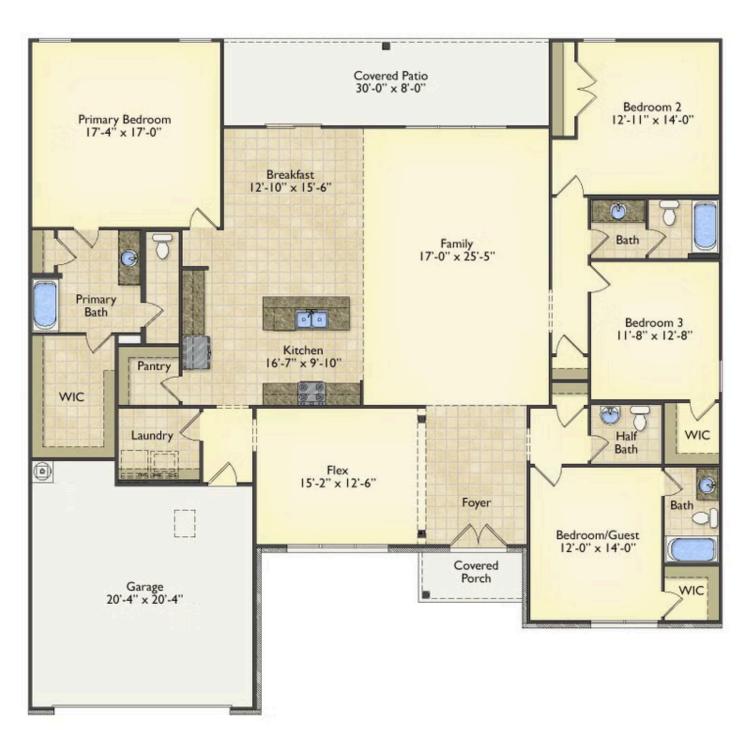

## Priced From \$325,990

- 4 Exterior Styles Available
- \_□ 2,757+ Sq. Ft.
- 📇 4 Bedrooms
- 💮 3.5 Bathrooms
- 📇 2 Car Garage

Welcome home to the Westmoreland where contemporary Southern comfort and flexibility are perfectly combined to make your dream home. This plan is designed to fit your lifestyle, and provides space to work from home, room to accommodate in-laws and entertain guests. This stunning and spacious home features a single-story plan with 4 bedrooms and 3.5 baths including the primary suite and stunning primary bath complete with a walk-in closet.

The split-bedroom design wastes no space and creates your own oasis by giving your family absolute privacy. Turn the optional flex room into a guest room, office, dining room, or a playroom for the kids! The large kitchen complete with an island opens up into the spacious great room and breakfast room providing you with plenty of space for relaxing or spending time with family and loved ones. The covered porch is the perfect place to unwind together with a glass of sweet tea. The Westmoreland is completely customizable to fit your needs and fulfill all your dreams.