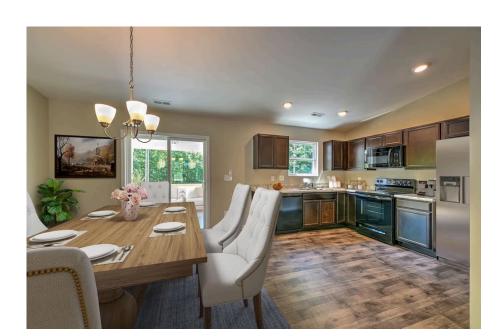

## Tynedale

\$169,990

**2 Exterior Styles Available** 

பு 1,326+ Sq. Ft.

3 Bedrooms

🚊 2 Bathrooms

This charming floor plan creates the perfect space for spending the night in and relaxing, or entertaining family and loved ones. The Tynedale offers 3 bedrooms and 2 bathrooms including a primary suite with a stunning bathroom and walk-in closet. The heart of the home is the great room with a vaulted ceiling that opens up to a beautiful kitchen and dining room. Add a covered porch to enjoy summer night grilling out with family and loved ones or create a storage space with the option to add a garage. This floor plan is customizable to meet your needs and fulfill all your dreams.