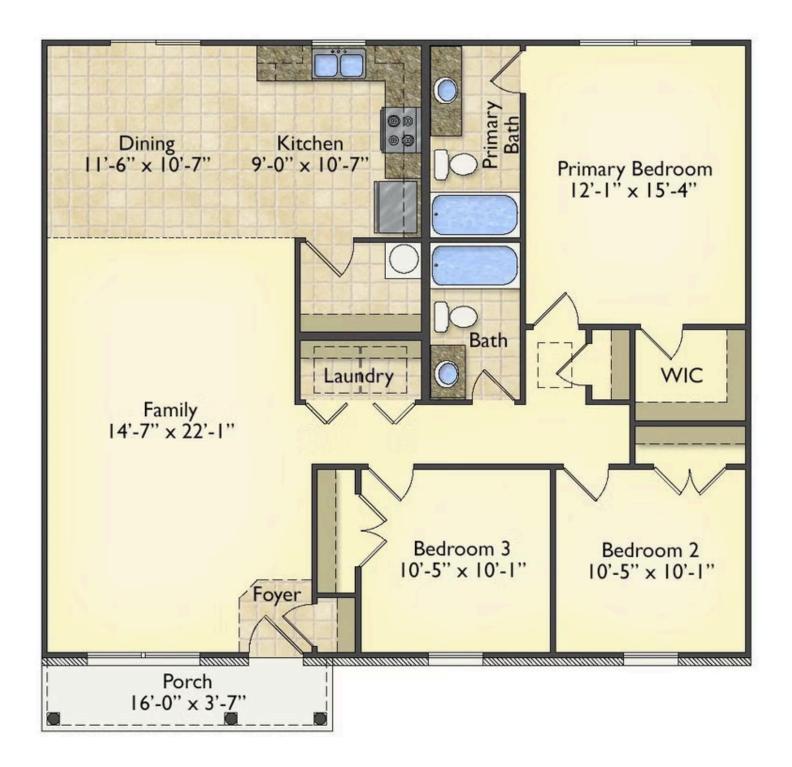

## Tynedale

\$169,990

**2 Exterior Styles Available** 

பு 1,326+ Sq. Ft.

3 Bedrooms

🚊 2 Bathrooms

This charming floor plan creates the perfect space for spending the night in and relaxing, or entertaining family and loved ones. The Tynedale offers 3 bedrooms and 2 bathrooms including a primary suite with a stunning bathroom and walk-in closet. The heart of the home is the great room with a vaulted ceiling that opens up to a beautiful kitchen and dining room. Add a covered porch to enjoy summer night grilling out with family and loved ones or create a storage space with the option to add a garage. This floor plan is customizable to meet your needs and fulfill all your dreams.