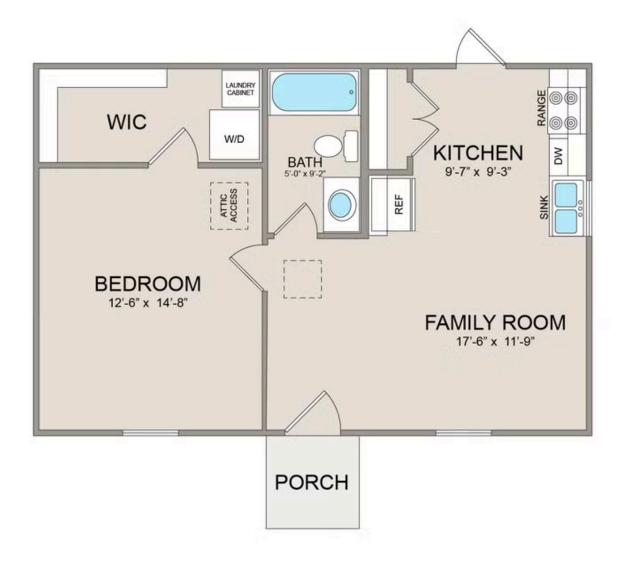

Priced From **\$95,990** 

4 Exterior Styles Available

- \_□ 600+ Sq. Ft.
- 📇 1 Bedrooms
- 💮 1 Bathrooms

Say hello to the "Tucker"- a cozy one-bedroom, one-bathroom home spanning 600 square feet. Despite its small size, it offers all the comforts you need, with an open living space, full kitchen, and a private primary bedroom.

This compact home brings numerous advantages, including lower maintenance costs and an efficient use of space. It's the perfect option for keeping a family member close while still providing them with their own space and independence or perhaps for your forever home downsizing is a top priority. is the perfect blend of convenience and comfort.

Whether you're keeping family close or embracing a simpler lifestyle, this home offers a cozy space for all.

All square footage is approximate. Renderings are artist's conceptions and may vary slightly from the actual home. Homes may be built in reverse of plans shown, depending on site conditions. Minor architectural changes may be made occasionally at the option of the builder. Please contact your Sales Consultant for details.