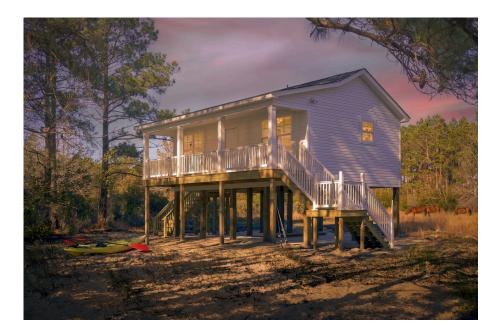

Priced From **\$95,990** 

4 Exterior Styles Available

- \_□ 600+ Sq. Ft.
- 📇 1 Bedrooms
- 💮 1 Bathrooms

Say hello to the "Tucker"- a cozy one-bedroom, one-bathroom home spanning 600 square feet. Despite its small size, it offers all the comforts you need, with an open living space, full kitchen, and a private primary bedroom.

This compact home brings numerous advantages, including lower maintenance costs and an efficient use of space. It's the perfect option for keeping a family member close while still providing them with their own space and independence or perhaps for your forever home downsizing is a top priority. is the perfect blend of convenience and comfort.

Whether you're keeping family close or embracing a simpler lifestyle, this home offers a cozy space for all.

All square footage is approximate. Renderings are artist's conceptions and may vary slightly from the actual home. Homes may be built in reverse of plans shown, depending on site conditions. Minor architectural changes may be made occasionally at the option of the builder. Please contact your Sales Consultant for details.