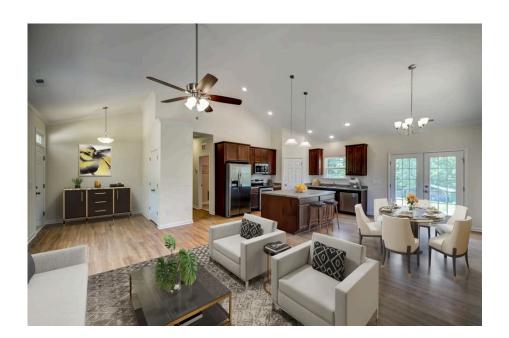

## Southport

\$183,990

**4 Exterior Styles Available** 

\_ 1,428+ Sq. Ft.

3 Bedrooms

🗎 2 Bathrooms

If you're looking for Southern charm and comfortable living, the Southport is the perfect fit! This beautiful plan was designed with you in mind whether you're relaxing at the end of the day or gathering with family and loved ones for an evening of fun and games. There are 3 bedrooms and 2 bathrooms throughout this cozy floor plan. The heart of the home is sure to be the large eat in kitchen with optional island that opens up to the beautiful great room. This is the perfect space for entertaining, or relaxing and watching the game. The covered front porch is the perfect spot to catch up with conversation on a sunny summer day with a cool pitcher of sweet tea. At the end of the day, retire to the primary suite where you can enjoy a luxurious primary bath and walk-in closet. This floor plan is the perfect fit for your Southern farmhouse dreams and can be customized to fulfill all your needs!