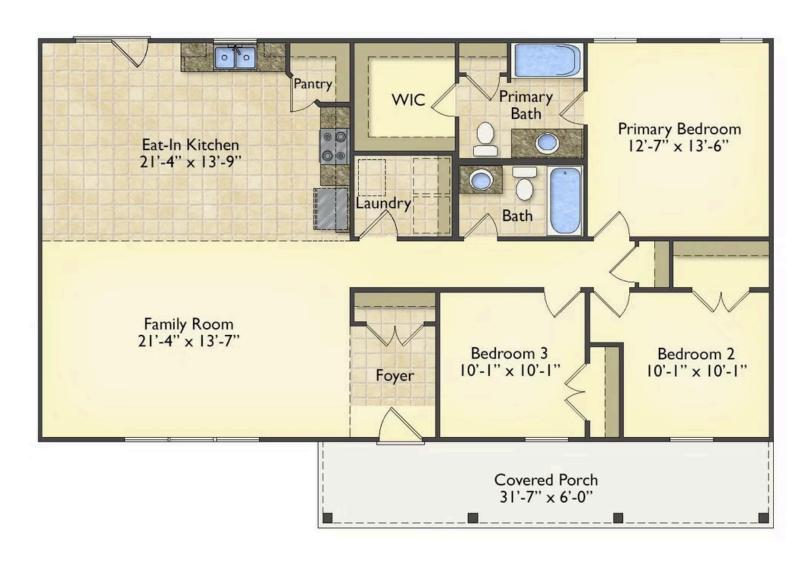

## Southport

\$183,990

**4 Exterior Styles Available** 

\_ 1,428+ Sq. Ft.

3 Bedrooms

🗎 2 Bathrooms

If you're looking for Southern charm and comfortable living, the Southport is the perfect fit! This beautiful plan was designed with you in mind whether you're relaxing at the end of the day or gathering with family and loved ones for an evening of fun and games. There are 3 bedrooms and 2 bathrooms throughout this cozy floor plan. The heart of the home is sure to be the large eat in kitchen with optional island that opens up to the beautiful great room. This is the perfect space for entertaining, or relaxing and watching the game. The covered front porch is the perfect spot to catch up with conversation on a sunny summer day with a cool pitcher of sweet tea. At the end of the day, retire to the primary suite where you can enjoy a luxurious primary bath and walk-in closet. This floor plan is the perfect fit for your Southern farmhouse dreams and can be customized to fulfill all your needs!