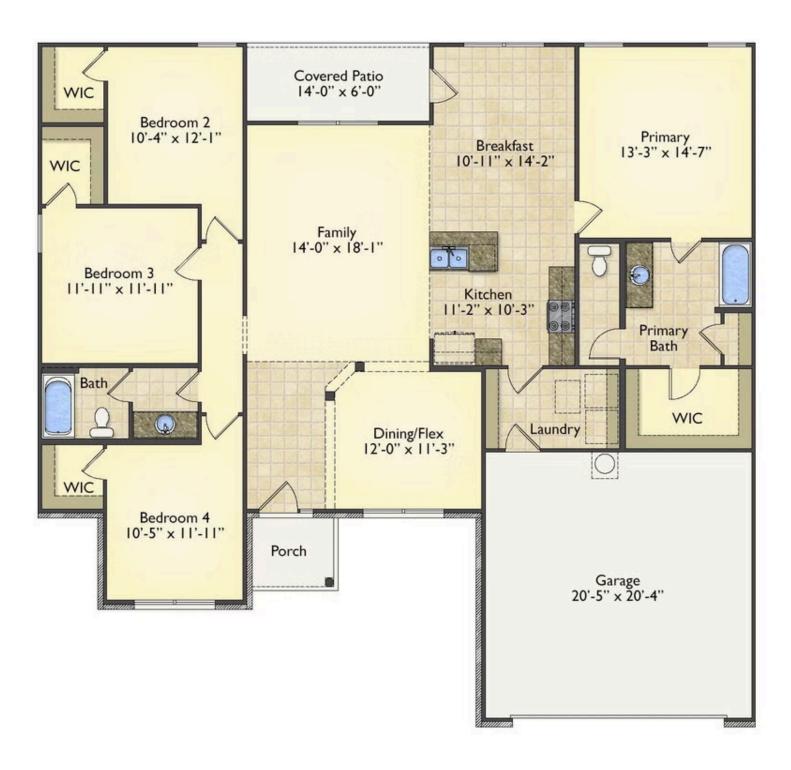

## Priced From **\$236,990**

**3 Exterior Styles Available** 

- \_ **1,877+ Sq. Ft.**
- 📇 4 Bedrooms
- 💮 2 Bathrooms
- 🖻 2 Car Garage

The Richfield has something for everyone! This lovely home offers 4 bedrooms and 2 baths with endless options to create your dream home. The openness of the Kitchen with large island, breakfast nook, and family room was specifically designed to keep everyone together. Savor relaxed yet special meals in your formal dining room or reinvent the space into a 5th bedroom for those out of town guests. The master retreat complete with a walk in closet is secluded from the other three bedrooms for privacy. A shortage of storage space is a problem of the past with walk in closets in each of the 4 bedrooms in this home. A covered front porch, 2 car garage, and separate laundry room are just a few of the reasons to make the Richfield your very own dream home.