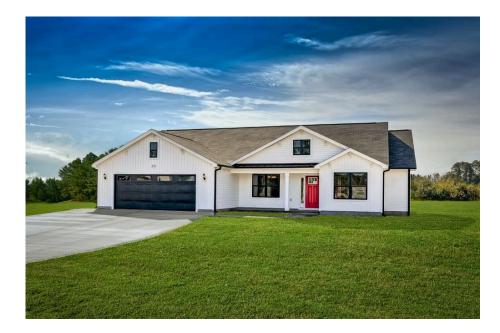

## Richfield Person

## Priced From **\$236,990**

**3 Exterior Styles Available** 

- \_ **1,877+ Sq. Ft.**
- 📇 4 Bedrooms
- 💮 2 Bathrooms
- 🖻 2 Car Garage

The Richfield has something for everyone! This lovely home offers 4 bedrooms and 2 baths with endless options to create your dream home. The openness of the Kitchen with large island, breakfast nook, and family room was specifically designed to keep everyone together. Savor relaxed yet special meals in your formal dining room or reinvent the space into a 5th bedroom for those out of town guests. The master retreat complete with a walk in closet is secluded from the other three bedrooms for privacy. A shortage of storage space is a problem of the past with walk in closets in each of the 4 bedrooms in this home. A covered front porch, 2 car garage, and separate laundry room are just a few of the reasons to make the Richfield your very own dream home.

Person

All square footage is approximate. Renderings are artist's conceptions and may vary slightly from the actual home. Homes may be built in reverse of plans shown, depending on site conditions. Minor architectural changes may be made occasionally at the option of the builder. Please contact your Sales Consultant for details.