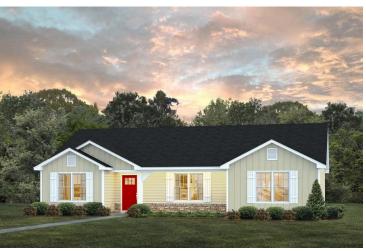

## Person Person



\$182,990

**3 Exterior Styles Available** 

பு 1,561+ Sq. Ft.

3 Bedrooms

🚊 2 Bathrooms

This beautiful home features a spacious and open layout that's perfect for families and those who love to entertain. With three cozy bedrooms and two bathrooms, you'll have plenty of space to relax and unwind after a long day. The open design seamlessly connects the family room with the kitchen, creating a warm and inviting atmosphere that's perfect for gathering with loved ones.

Whether you're hosting a family dinner or just hanging out with friends, this floor plan is perfect for you. You can customize the Pinehurst to meet your needs and create the home of your dream!



## Pinehurst Person





Classic Craftsman



Farmhouse



## Pinehurst Person