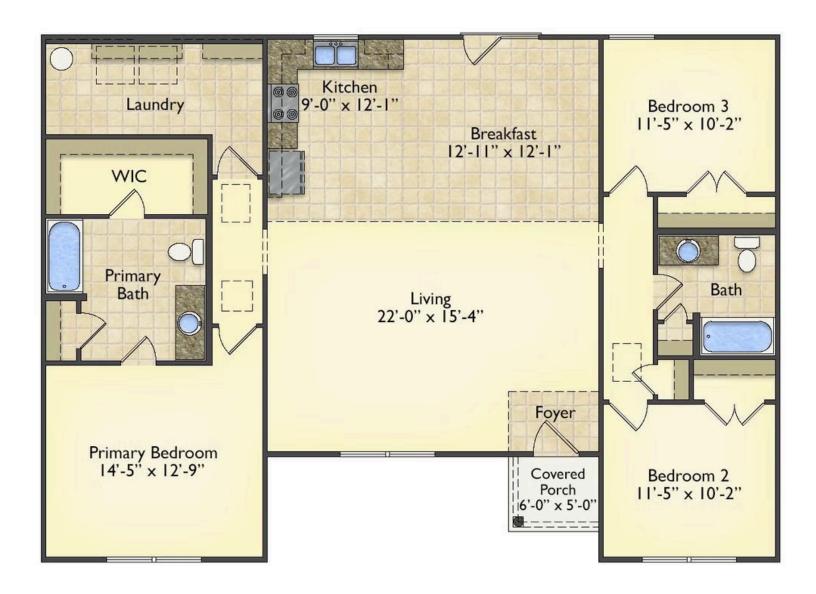

## Person Person

\$182,990

**3 Exterior Styles Available** 

பு 1,561+ Sq. Ft.

3 Bedrooms

🚊 2 Bathrooms

This beautiful home features a spacious and open layout that's perfect for families and those who love to entertain. With three cozy bedrooms and two bathrooms, you'll have plenty of space to relax and unwind after a long day. The open design seamlessly connects the family room with the kitchen, creating a warm and inviting atmosphere that's perfect for gathering with loved ones.

Whether you're hosting a family dinner or just hanging out with friends, this floor plan is perfect for you. You can customize the Pinehurst to meet your needs and create the home of your dream!