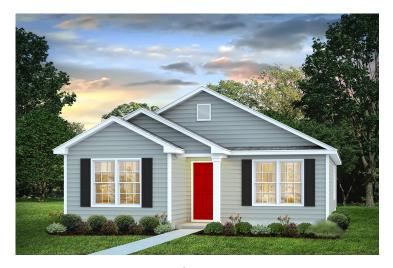

\$165,990

**3 Exterior Styles Available** 

பு 1,260+ Sq. Ft.

3 Bedrooms

🚊 2 Bathrooms

This charming floor plan creates the perfect space for relaxing and watching the game, or hosting an evening with family and loved ones. Just imagine coming home and enjoying a warm summer evening from the comfort of your front porch. The Pine offers 3 bedrooms and 2 bathrooms including a primary suite with a beautiful bathroom and walk-in closet. The spacious great room opens up to the dining room and kitchen with an optional kitchen island that creates the perfect place to spend an evening with the kids or hosting game night with your friends. This floor plan is customizable to meet your needs and fulfill all your dreams.



## **Pine** Person





Craftsman





Farmhouse