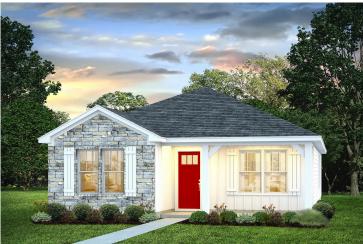

\$165,990

**3 Exterior Styles Available** 

பு 1,260+ Sq. Ft.

3 Bedrooms

🚊 2 Bathrooms

This charming floor plan creates the perfect space for relaxing and watching the game, or hosting an evening with family and loved ones. Just imagine coming home and enjoying a warm summer evening from the comfort of your front porch. The Pine offers 3 bedrooms and 2 bathrooms including a primary suite with a beautiful bathroom and walk-in closet. The spacious great room opens up to the dining room and kitchen with an optional kitchen island that creates the perfect place to spend an evening with the kids or hosting game night with your friends. This floor plan is customizable to meet your needs and fulfill all your dreams.



## **Pine** Person





Craftsman





Farmhouse