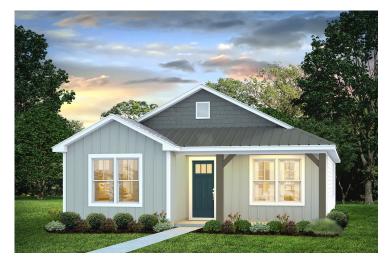

\$165,990

**3 Exterior Styles Available** 

பு 1,260+ Sq. Ft.

3 Bedrooms

🚊 2 Bathrooms

This charming floor plan creates the perfect space for relaxing and watching the game, or hosting an evening with family and loved ones. Just imagine coming home and enjoying a warm summer evening from the comfort of your front porch. The Pine offers 3 bedrooms and 2 bathrooms including a primary suite with a beautiful bathroom and walk-in closet. The spacious great room opens up to the dining room and kitchen with an optional kitchen island that creates the perfect place to spend an evening with the kids or hosting game night with your friends. This floor plan is customizable to meet your needs and fulfill all your dreams.



## **Pine** Person





Craftsman





Farmhouse