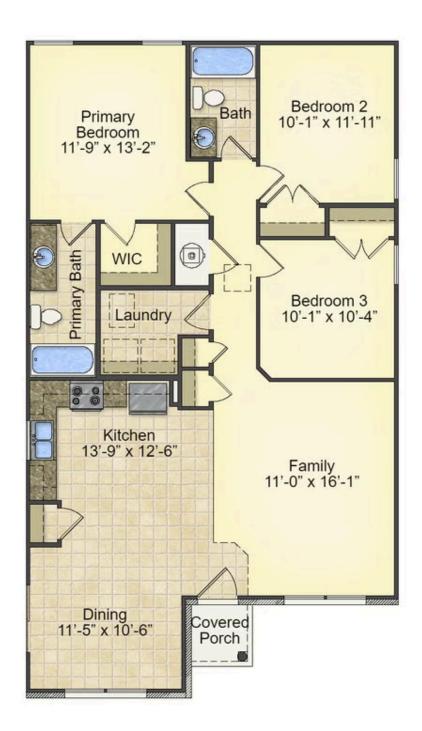

\$165,990

**3 Exterior Styles Available** 

பு 1,260+ Sq. Ft.

3 Bedrooms

🚊 2 Bathrooms

This charming floor plan creates the perfect space for relaxing and watching the game, or hosting an evening with family and loved ones. Just imagine coming home and enjoying a warm summer evening from the comfort of your front porch. The Pine offers 3 bedrooms and 2 bathrooms including a primary suite with a beautiful bathroom and walk-in closet. The spacious great room opens up to the dining room and kitchen with an optional kitchen island that creates the perfect place to spend an evening with the kids or hosting game night with your friends. This floor plan is customizable to meet your needs and fulfill all your dreams.