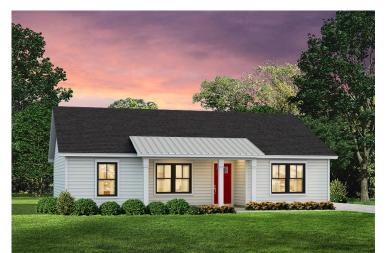

## Newport Person

\$163,990

**3 Exterior Styles Available** 

\_ 1,267+ Sq. Ft.

3 Bedrooms

🚊 2 Bathrooms

Imagine yourself relaxing in this wonderful split floor plan perfectly crafted for those who love to entertain. The open layout is bright and welcoming which invites you to easily flow from one space into the next. Large windows and vaulted ceiling in the great room allow plenty of natural light to illuminate the rooms with trendy flooring for a modern-day look and feel.

## Newport Person

Classic Craftsman

Farmhouse