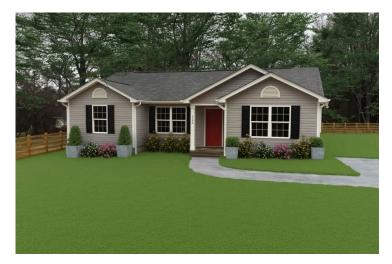

## Newport Person

\$163,990

**3 Exterior Styles Available** 

\_ 1,267+ Sq. Ft.

3 Bedrooms

🚊 2 Bathrooms

Imagine yourself relaxing in this wonderful split floor plan perfectly crafted for those who love to entertain. The open layout is bright and welcoming which invites you to easily flow from one space into the next. Large windows and vaulted ceiling in the great room allow plenty of natural light to illuminate the rooms with trendy flooring for a modern-day look and feel.

## Newport Person

Classic Craftsman

Farmhouse