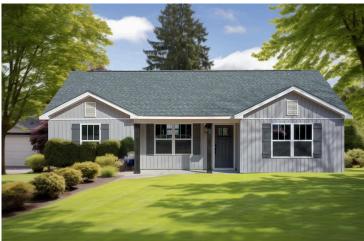

## Newport Person

\$163,990

**3 Exterior Styles Available** 

\_ 1,267+ Sq. Ft.

3 Bedrooms

🚊 2 Bathrooms

Imagine yourself relaxing in this wonderful split floor plan perfectly crafted for those who love to entertain. The open layout is bright and welcoming which invites you to easily flow from one space into the next. Large windows and vaulted ceiling in the great room allow plenty of natural light to illuminate the rooms with trendy flooring for a modern-day look and feel.