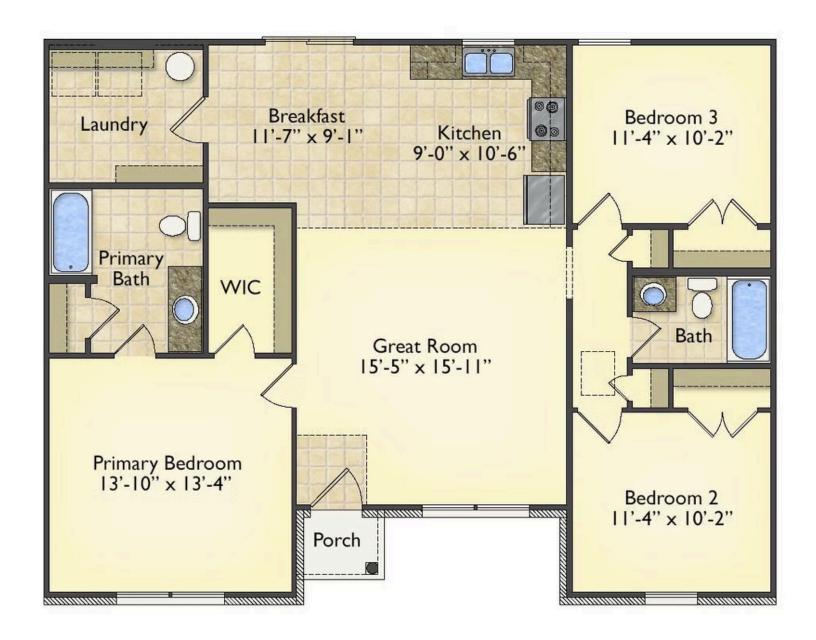

## Newport Person

\$163,990

**3 Exterior Styles Available** 

\_ 1,267+ Sq. Ft.

3 Bedrooms

🚊 2 Bathrooms

Imagine yourself relaxing in this wonderful split floor plan perfectly crafted for those who love to entertain. The open layout is bright and welcoming which invites you to easily flow from one space into the next. Large windows and vaulted ceiling in the great room allow plenty of natural light to illuminate the rooms with trendy flooring for a modern-day look and feel.

The heart of the layout is the kitchen, where those who love to cook will discover a large pantry to store all those comfort food ingredients. The pantry is also connected to the laundry room which makes it easy to multitask on your busy schedule. The kitchen overlooks both the cozy great room and the dining space, perfect for when you're hosting friends for a casual dinner. A sliding door opens out to the backyard where you can step into the sunshine and relish the peace and privacy as you share a meal with your family or simply start your day with a hot coffee in hand.

The three bedrooms are all large and filled with natural light including the spacious primary suite with a walk-in closet and a private bath. The secondary bedrooms can include extra features such as a ceiling fan or recessed lighting. A charming home where if you need extra storage a two-car garage can easily be added! Personalization is key to making this cozy home yours!