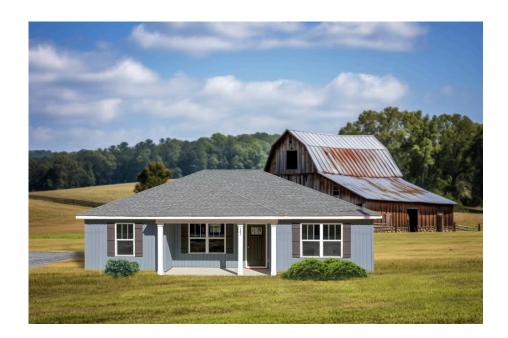

## Newport Person

\$163,990

**3 Exterior Styles Available** 

\_ 1,267+ Sq. Ft.

3 Bedrooms

🚊 2 Bathrooms

Imagine yourself relaxing in this wonderful split floor plan perfectly crafted for those who love to entertain. The open layout is bright and welcoming which invites you to easily flow from one space into the next. Large windows and vaulted ceiling in the great room allow plenty of natural light to illuminate the rooms with trendy flooring for a modern-day look and feel.

## Newport Person

Classic Craftsman

Farmhouse