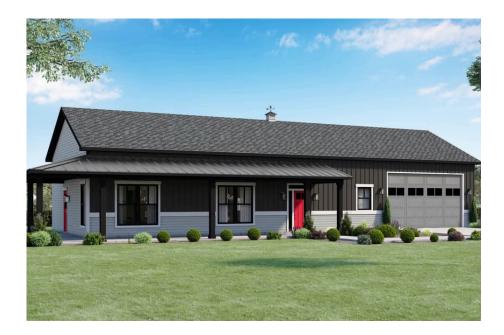

## Priced From **\$262,990**

**1 Exterior Styles Available** 

- \_\_\_ 1,400+ Sq. Ft.
- 2 Bedrooms
- 💮 2 Bathrooms
- 📇 2 Car Garage

The Mustang Ranch is a beautiful barndominium offering 1,400 square feet of heated living space, complete with 2 bedrooms and 2 bathrooms. The open-concept layout connects the living, dining, and kitchen areas, creating a warm and inviting space perfect for family time and entertaining. The soaring 12-foot ceilings enhance the home's spaciousness and charm. The home portion of this barndominium is part of our Design By U series, meaning that the home's floorplan can be easily modified with additional bedrooms and bathrooms, depending on you and your family's needs. One of the standout features of the Mustang Ranch is its 24' x 28' workspace/garage with an 18' wide door. The 18' door is also 10' high to accommodate a farm tractor, boat or most RV's and it has a 10'x10' garage door on the backside of the space for drive-thru capability!. The ceilings in the workspace/garage are 12' high. Another lifestyle plus is its stunning wraparound porch, offering 509 square feet of outdoor living space. This expansive porch is perfect for relaxing, entertaining, or simply taking in the beauty of your surroundings. With its blend of practicality and style, the Mustang Ranch is an ideal choice for those dreaming of a cozy and functional home. Home plan photo may showcase choice flooring options.