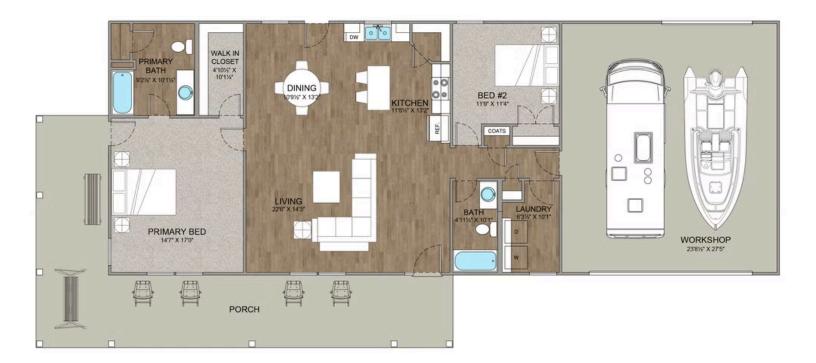

## Priced From **\$262,990**

**1 Exterior Styles Available** 

- \_\_\_ 1,400+ Sq. Ft.
- 2 Bedrooms
- 💮 2 Bathrooms
- 📇 2 Car Garage

The Mustang Ranch is a beautiful barndominium offering 1,400 square feet of heated living space, complete with 2 bedrooms and 2 bathrooms. The open-concept layout connects the living, dining, and kitchen areas, creating a warm and inviting space perfect for family time and entertaining. The soaring 12-foot ceilings enhance the home's spaciousness and charm. The home portion of this barndominium is part of our Design By U series, meaning that the home's floorplan can be easily modified with additional bedrooms and bathrooms, depending on you and your family's needs. One of the standout features of the Mustang Ranch is its 24' x 28' workspace/garage with an 18' wide door. The 18' door is also 10' high to accommodate a farm tractor, boat or most RV's and it has a 10'x10' garage door on the backside of the space for drive-thru capability!. The ceilings in the workspace/garage are 12' high. Another lifestyle plus is its stunning wraparound porch, offering 509 square feet of outdoor living space. This expansive porch is perfect for relaxing, entertaining, or simply taking in the beauty of your surroundings. With its blend of practicality and style, the Mustang Ranch is an ideal choice for those dreaming of a cozy and functional home. Home plan photo may showcase choice flooring options.