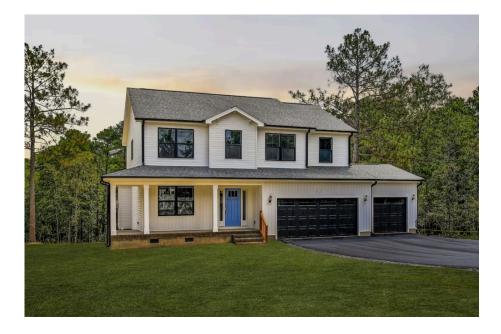

# Montclaire

Person

# Priced From **\$267,990**

- 2 Exterior Styles Available
- \_\_\_\_ 2,357+ Sq. Ft.
- 📇 4 Bedrooms
- 💮 2.5 Bathrooms
- 👝 2 Car Garage

The Montclaire was designed with today's busy lifestyle in mind. Wide open living keeps the conversation flowing with a spacious great room open to the eating area and kitchen with plenty of cooking and counter space. A large utility room off the garage keeps the mess in check with a convenient powder room across the hall. After a long day relax and rejuvenate in your large primary suite with primary bath and enough closet space for all of your shoes and his baseball hat collection. The upstairs loft area is the perfect spot for family game night or just a quiet space to finish a book. The best home is the one you don't ever want to leave.

All square footage is approximate. Renderings are artist's conceptions and may vary slightly from the actual home. Homes may be built in reverse of plans shown, depending on site conditions. Minor architectural changes may be made occasionally at the option of the builder. Please contact your Sales Consultant for details.