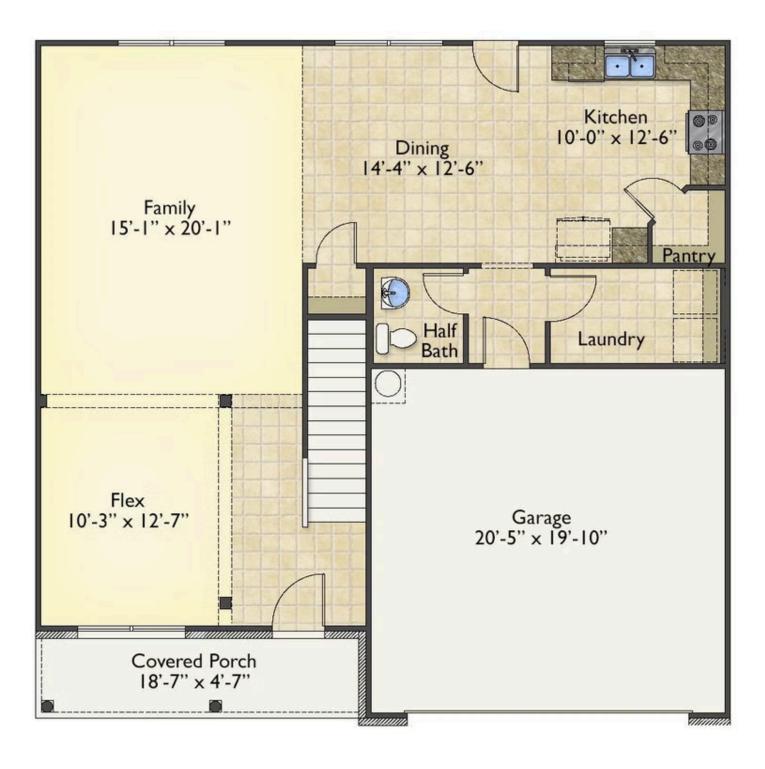

## Montclaire

Person

All square footage is approximate. Renderings are artist's conceptions and may vary slightly from the actual home. Homes may be built in reverse of plans shown, depending on site conditions. Minor architectural changes may be made occasionally at the option of the builder. Please contact your Sales Consultant for details.