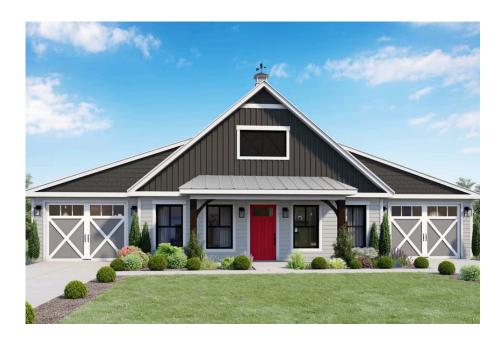

## Hidden Hills Barndominium

Priced From \$280,990

**1 Exterior Styles Available** 

பு 1,568+ Sq. Ft.

**3 Bedrooms** 

2 Car Garage

The Hidden Hills is a charming barndominium design that combines cozy living with modern convenience. With 1,568 square feet of heated space, this design features an open-concept layout that seamlessly connects the family room, kitchen, and dining area. It's a perfect setup for both everyday living and hosting gatherings with loved ones. The home portion of this barndominium is part of our Design By U series, meaning that the home's home plan can be easily modified with additional bedrooms and bathrooms, depending on you and your family's needs. This thoughtfully crafted plan also offers flexible options for attached garages, so you can customize the home to fit your needs. These are designed as 14' x 34' so more of a traditional garage, but with plenty of space. This particular plan has 10' doors on each side. The flexibility of this plan is also evident in many ways, not only can the home itself be essentially "whatever you want", the side garages can be removed for just a simple Farmhouse, or you could choose one on the left side of the home and convert the right side to an inviting porch, or even consider an In-Law Suite? The functionality and choices are endless. The inviting front porch adds a warm, welcoming touch, making it easy to imagine relaxing evenings and quality time spent outdoors. The Hidden Hills is more than a house—it's a place to call home. Home plan photo may showcase choice flooring options.