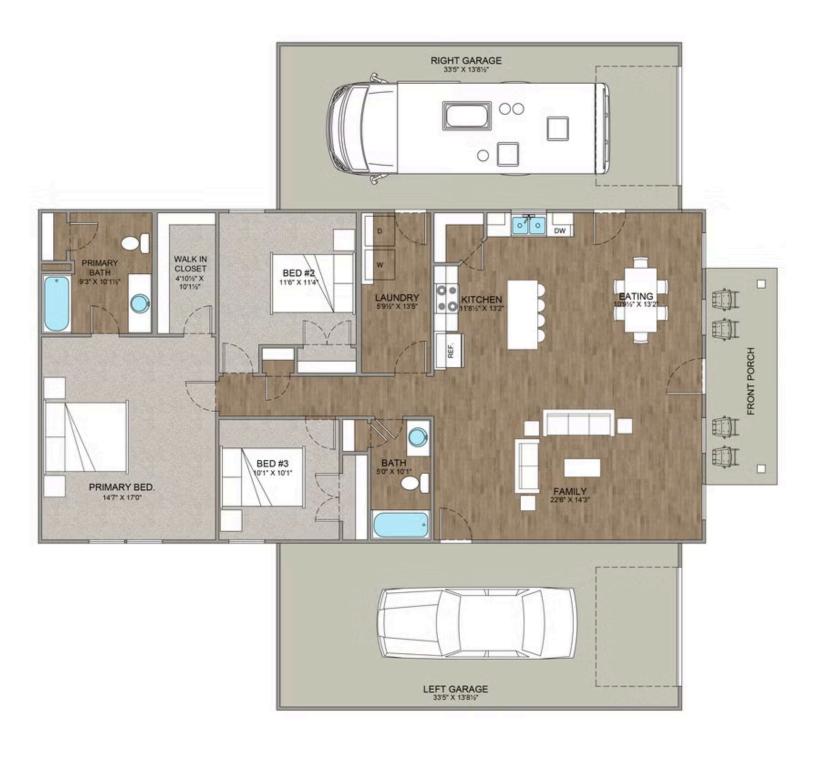

## Hidden Hills Barndominium

Priced From \$280,990

**1 Exterior Styles Available** 

பு 1,568+ Sq. Ft.

**3 Bedrooms** 

2 Car Garage

The Hidden Hills is a charming barndominium design that combines cozy living with modern convenience. With 1,568 square feet of heated space, this design features an open-concept layout that seamlessly connects the family room, kitchen, and dining area. It's a perfect setup for both everyday living and hosting gatherings with loved ones. The home portion of this barndominium is part of our Design By U series, meaning that the home's home plan can be easily modified with additional bedrooms and bathrooms, depending on you and your family's needs. This thoughtfully crafted plan also offers flexible options for attached garages, so you can customize the home to fit your needs. These are designed as 14' x 34' so more of a traditional garage, but with plenty of space. This particular plan has 10' doors on each side. The flexibility of this plan is also evident in many ways, not only can the home itself be essentially "whatever you want", the side garages can be removed for just a simple Farmhouse, or you could choose one on the left side of the home and convert the right side to an inviting porch, or even consider an In-Law Suite? The functionality and choices are endless. The inviting front porch adds a warm, welcoming touch, making it easy to imagine relaxing evenings and quality time spent outdoors. The Hidden Hills is more than a house—it's a place to call home. Home plan photo may showcase choice flooring options.