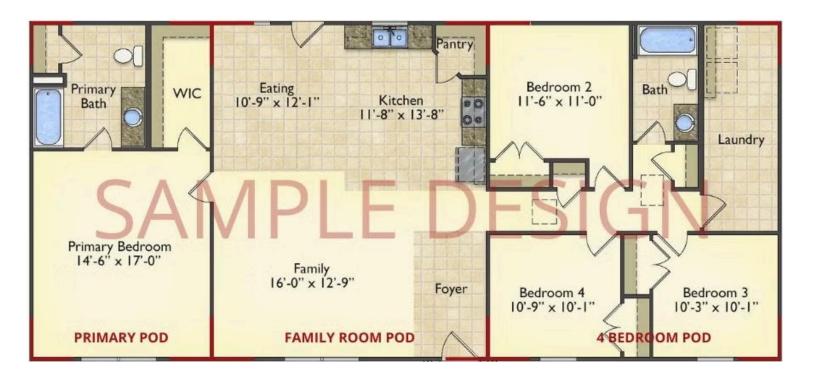

## Call for Price

- **11 Exterior Styles Available**
- \_ 983+ Sq. Ft.
- 📇 1 6 Bedrooms
- 🚊 1 3 Bathrooms

DesignByU! Our newest DesignByU Plan System is a unique and cost effective solution with the PRIMARY focus being the ability to Personally Design YOUR Dream Home using our plan pieces or pre-designed home sections. With this DesignByU concept, there are a wide range of plan pieces for you to assemble to create a unique floor plan that best fits YOUR family and YOUR budget. There are hundreds of variations allowing you to piece together your Dream Home!

This method of design is a NEW and Innovative way to personalize your home. No more starting from scratch on a plan or trying to re-configure a singular floorplan to work for your family and budget. Using predesigned and inter-connecting home parts, our DesignByU System gives you the ability to assemble/design the home that you want and the home that is RIGHT for you!