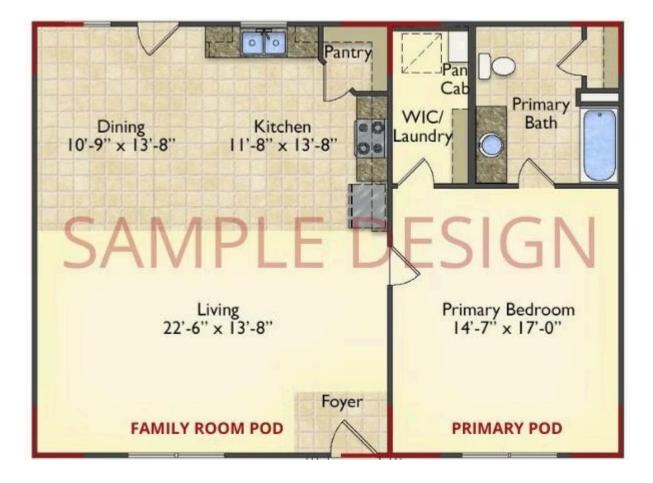

## Call for Price

- **11 Exterior Styles Available**
- \_ 983+ Sq. Ft.
- 📇 1 6 Bedrooms
- 🚊 1 3 Bathrooms

DesignByU! Our newest DesignByU Plan System is a unique and cost effective solution with the PRIMARY focus being the ability to Personally Design YOUR Dream Home using our plan pieces or pre-designed home sections. With this DesignByU concept, there are a wide range of plan pieces for you to assemble to create a unique floor plan that best fits YOUR family and YOUR budget. There are hundreds of variations allowing you to piece together your Dream Home!

This method of design is a NEW and Innovative way to personalize your home. No more starting from scratch on a plan or trying to re-configure a singular floorplan to work for your family and budget. Using predesigned and inter-connecting home parts, our DesignByU System gives you the ability to assemble/design the home that you want and the home that is RIGHT for you!