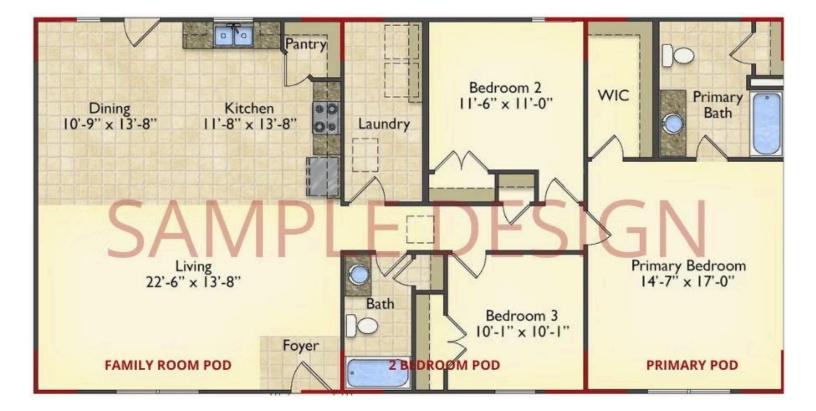

## Call for Price

- **11 Exterior Styles Available**
- \_ 983+ Sq. Ft.
- 📇 1 6 Bedrooms
- 🚊 1 3 Bathrooms

DesignByU! Our newest DesignByU Plan System is a unique and cost effective solution with the PRIMARY focus being the ability to Personally Design YOUR Dream Home using our plan pieces or pre-designed home sections. With this DesignByU concept, there are a wide range of plan pieces for you to assemble to create a unique floor plan that best fits YOUR family and YOUR budget. There are hundreds of variations allowing you to piece together your Dream Home!

This method of design is a NEW and Innovative way to personalize your home. No more starting from scratch on a plan or trying to re-configure a singular floorplan to work for your family and budget. Using predesigned and inter-connecting home parts, our DesignByU System gives you the ability to assemble/design the home that you want and the home that is RIGHT for you!