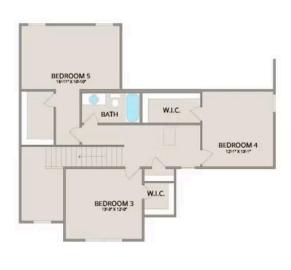

Upstairs, you'll find three spacious bedrooms, each with its own walk-in closet, along with a versatile bonus room available as a choice. Customize it as an office, craft room, or media haven. The new choice to add a full bath to the bonus room enhances its usability even further.