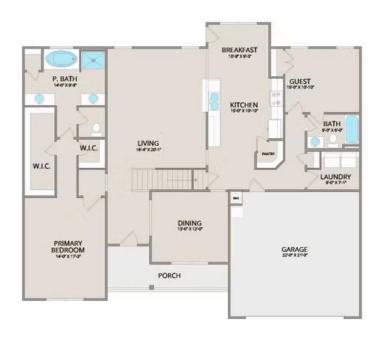

Step inside and enjoy the luxurious primary suite on the first floor, complete with two walk-in closets and a spa-like bathroom. The extended first-floor suite option now includes an additional bath, providing even more flexibility. The kitchen offers plenty of space for entertaining, while the covered rear porch is perfect for relaxing with your favorite beverage.

Upstairs, you'll find three spacious bedrooms, each with its own walk-in closet, along with a versatile bonus room available as a choice. Customize it as an office, craft room, or media haven. The new choice to add a full bath to the bonus room enhances its usability even further.

The Chapel Hill still includes thoughtful touches throughout to enhance your living experience. Updated floor plans, elevations, and structural choices— such as the extended suite and bonus room options— are now available. Explore the new interactive floorplans and make this home truly yours.