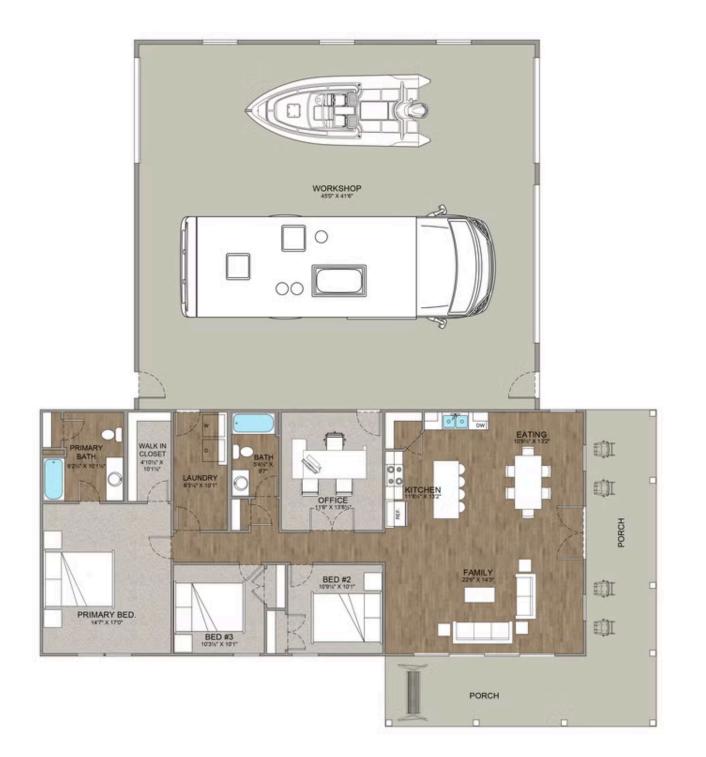

## Priced From **\$416,990**

**1 Exterior Styles Available** 

- \_□ 1,736+ Sq. Ft.
- 📇 3 Bedrooms
- 💮 2 Bathrooms
- 👝 3 Car Garage

The Cedar Creek is an expansive and inviting barndominium with 1,736 square feet of heated living space, featuring 3 bedrooms a dedicated office connected to the workspace/garage and 2 bathrooms. The open-concept design creates a seamless flow between the family room, kitchen, and dining areas, making it perfect for family gatherings and everyday living. The high ceilings add a sense of airiness, while the thoughtfully crafted layout ensures comfort and functionality. The living side of this barndominium is part of our Design By U series, meaning that the home's floorplan can be easily modified with additional bedrooms and bathrooms, depending on you and your family's needs.

A standout feature of the Cedar Creek is its 46' x 42' workspace/garage with an 18' and 12' wide door. The 12' door is also 12' high to accommodate a farm tractor, boat or RV and it has a matching door on the backside of the space for drive-thru capability!. The ceilings in the workspace/garage are 14' high. Another lifestyle plus is the 470-square-foot wraparound porch. This charming outdoor space offers endless possibilities for relaxation, entertaining, and enjoying the beauty of your surroundings. Combining spaciousness, practicality, and rustic charm, the Cedar Creek is the ideal home for creating lasting memories. Home plan photo may showcase choice flooring options.