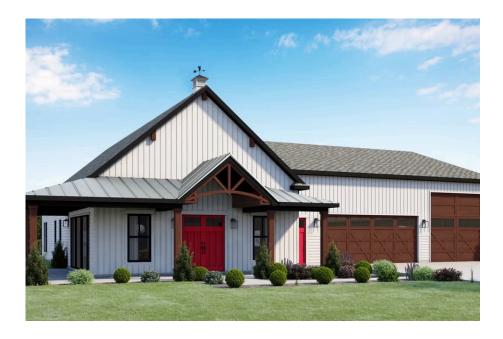

## Cedar Creek Barndominium

Person

## Priced From **\$416,990**

**1 Exterior Styles Available** 

- \_□ 1,736+ Sq. Ft.
- 📇 3 Bedrooms
- 💮 2 Bathrooms
- 👝 3 Car Garage

The Cedar Creek is an expansive and inviting barndominium with 1,736 square feet of heated living space, featuring 3 bedrooms a dedicated office connected to the workspace/garage and 2 bathrooms. The open-concept design creates a seamless flow between the family room, kitchen, and dining areas, making it perfect for family gatherings and everyday living. The high ceilings add a sense of airiness, while the thoughtfully crafted layout ensures comfort and functionality. The living side of this barndominium is part of our Design By U series, meaning that the home's floorplan can be easily modified with additional bedrooms and bathrooms, depending on you and your family's needs.

A standout feature of the Cedar Creek is its 46' x 42' workspace/garage with an 18' and 12' wide door. The 12' door is also 12' high to accommodate a farm tractor, boat or RV and it has a matching door on the backside of the space for drive-thru capability!. The ceilings in the workspace/garage are 14' high. Another lifestyle plus is the 470-square-foot wraparound porch. This charming outdoor space offers endless possibilities for relaxation, entertaining, and enjoying the beauty of your surroundings. Combining spaciousness, practicality, and rustic charm, the Cedar Creek is the ideal home for creating lasting memories. Home plan photo may showcase choice flooring options.