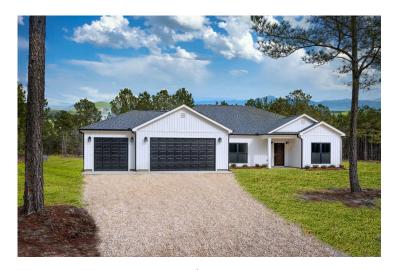

## Brunswick

Priced From \$295,990

**3 Exterior Styles Available** 

\_ 2,525+ Sq. Ft.

**4 Bedrooms** 

2 Bathrooms

2 Car Garage

Say hello to your very own dream home. The Brunswick is a stunning 4 bedroom, 2 bath home bursting with possibility. Picture yourself winding down in your spacious primary suite and slipping into a bubble bath in your private primary bathroom. Looking for an office at home or need an extra room for visiting guests? This versatile split-bedroom plan has an optional 5th room for that and more! Spend your morning enjoying a cup of Joe from your breakfast bar in your large eat in kitchen with an island and later enjoy a quiet evening on your covered porch out back. If you can dream it, we can create it.

## **Brunswick** Person

Classic

Craftsman