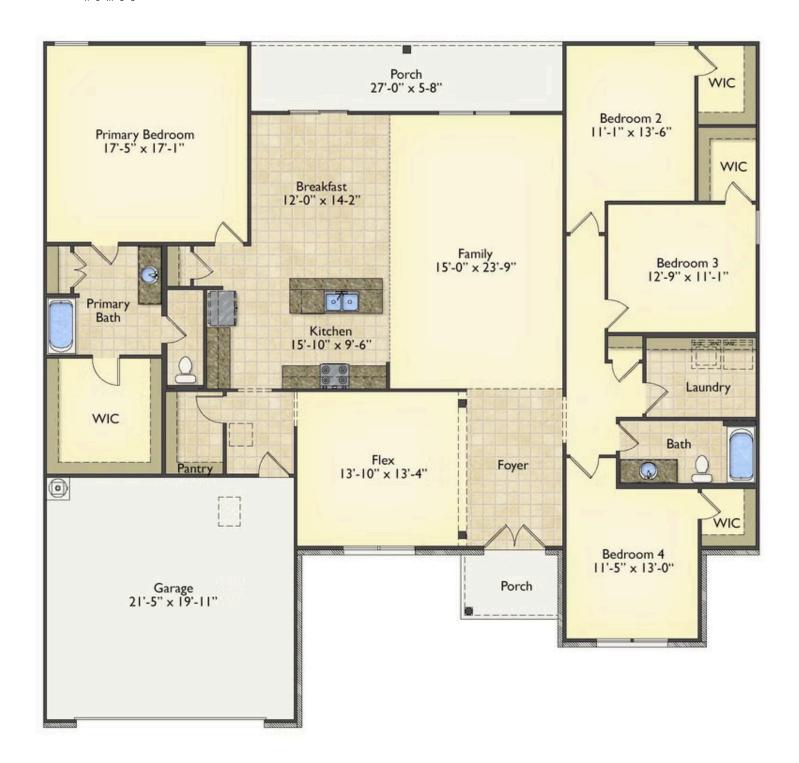

## Brunswick

Priced From \$295,990

**3 Exterior Styles Available** 

\_ 2,525+ Sq. Ft.

**4 Bedrooms** 

2 Bathrooms

2 Car Garage

Say hello to your very own dream home. The Brunswick is a stunning 4 bedroom, 2 bath home bursting with possibility. Picture yourself winding down in your spacious primary suite and slipping into a bubble bath in your private primary bathroom. Looking for an office at home or need an extra room for visiting guests? This versatile split-bedroom plan has an optional 5th room for that and more! Spend your morning enjoying a cup of Joe from your breakfast bar in your large eat in kitchen with an island and later enjoy a quiet evening on your covered porch out back. If you can dream it, we can create it.