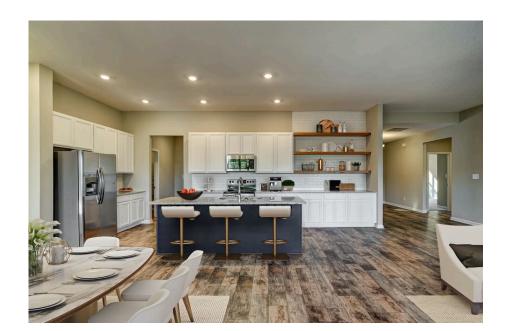

## Brunswick

Priced From \$295,990

**3 Exterior Styles Available** 

\_ 2,525+ Sq. Ft.

**4 Bedrooms** 

2 Bathrooms

2 Car Garage

Say hello to your very own dream home. The Brunswick is a stunning 4 bedroom, 2 bath home bursting with possibility. Picture yourself winding down in your spacious primary suite and slipping into a bubble bath in your private primary bathroom. Looking for an office at home or need an extra room for visiting guests? This versatile split-bedroom plan has an optional 5th room for that and more! Spend your morning enjoying a cup of Joe from your breakfast bar in your large eat in kitchen with an island and later enjoy a quiet evening on your covered porch out back. If you can dream it, we can create it.