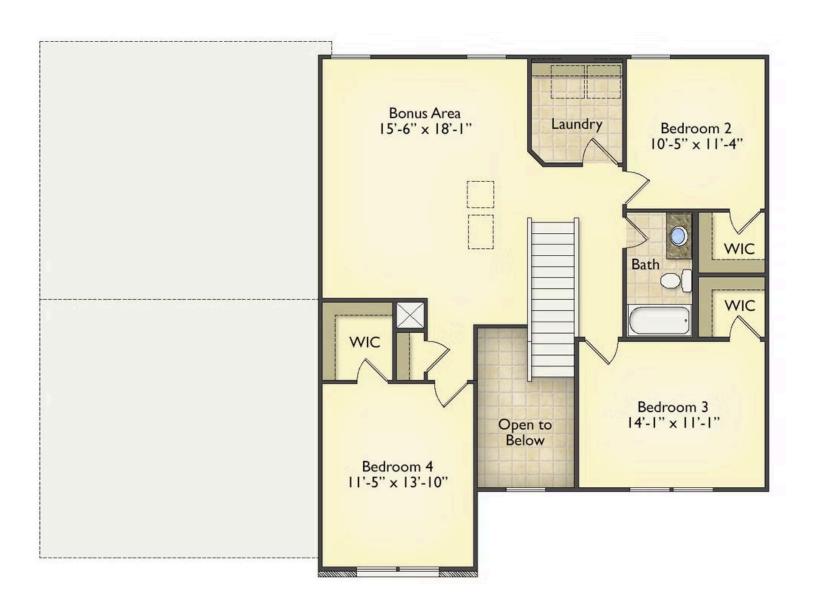

Priced From \$292,990

**3 Exterior Styles Available** 

\_ 2,595+ Sq. Ft.

📥 4 Bedrooms

🗎 2.5 Bathrooms

🚊 2 Car Garage

The Augusta offers 4 bedrooms and 2.5 baths with plenty of options to create the home you've been dreaming of. Envision yourself winding down in your spacious primary suite and private primary bathroom located on the main floor for the retreat you deserve. The covered back porch option gives you just another reason to stay home and enjoy the evening with a nice relaxing home-cooked meal. The utility room is conveniently located upstairs along with all the bedrooms to make laundry day less of a hassle. The option to add a bonus room above your garage could come in handy as and add space for a place to play and do homework for the kids! This floor plan has something for everyone and is completely customizable to create your very own dream home.