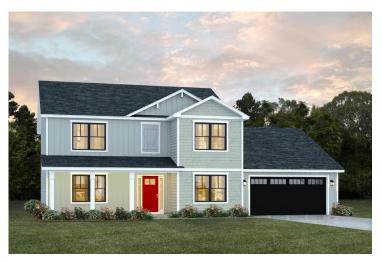

Priced From \$292,990

**3 Exterior Styles Available** 

\_ 2,595+ Sq. Ft.

📥 4 Bedrooms

🗎 2.5 Bathrooms

🚊 2 Car Garage

The Augusta offers 4 bedrooms and 2.5 baths with plenty of options to create the home you've been dreaming of. Envision yourself winding down in your spacious primary suite and private primary bathroom located on the main floor for the retreat you deserve. The covered back porch option gives you just another reason to stay home and enjoy the evening with a nice relaxing home-cooked meal. The utility room is conveniently located upstairs along with all the bedrooms to make laundry day less of a hassle. The option to add a bonus room above your garage could come in handy as and add space for a place to play and do homework for the kids! This floor plan has something for everyone and is completely customizable to create your very own dream home.

Craftsman Classic

Farmhouse