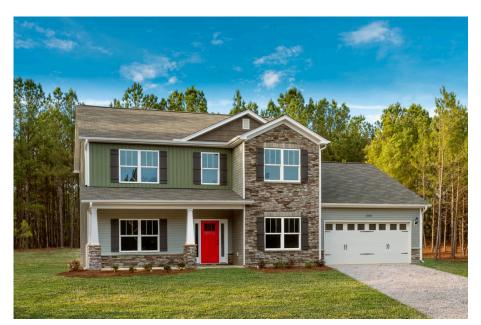

Priced From \$292,990

**3 Exterior Styles Available** 

\_ 2,595+ Sq. Ft.

📥 4 Bedrooms

🗎 2.5 Bathrooms

🚊 2 Car Garage

The Augusta offers 4 bedrooms and 2.5 baths with plenty of options to create the home you've been dreaming of. Envision yourself winding down in your spacious primary suite and private primary bathroom located on the main floor for the retreat you deserve. The covered back porch option gives you just another reason to stay home and enjoy the evening with a nice relaxing home-cooked meal. The utility room is conveniently located upstairs along with all the bedrooms to make laundry day less of a hassle. The option to add a bonus room above your garage could come in handy as and add space for a place to play and do homework for the kids! This floor plan has something for everyone and is completely customizable to create your very own dream home.