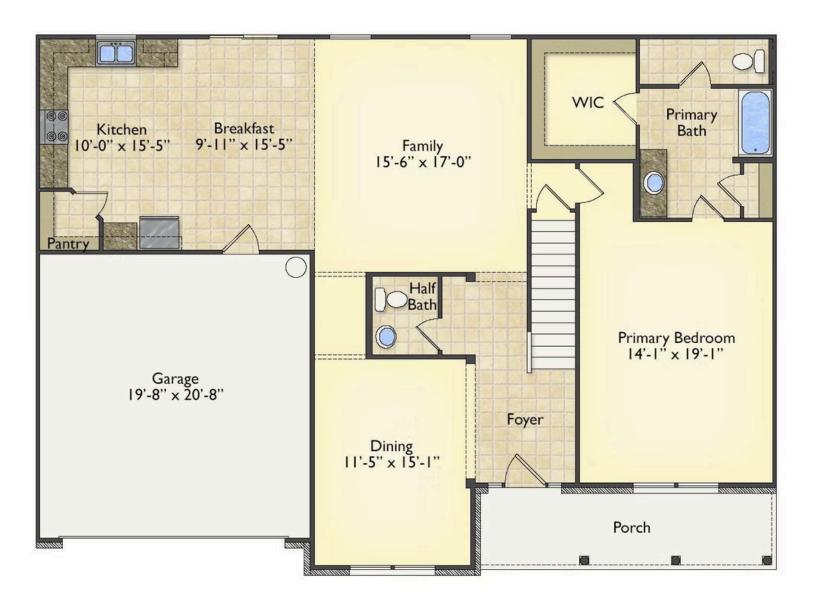

Priced From \$292,990

**3 Exterior Styles Available** 

\_ 2,595+ Sq. Ft.

📥 4 Bedrooms

🗎 2.5 Bathrooms

🚊 2 Car Garage

The Augusta offers 4 bedrooms and 2.5 baths with plenty of options to create the home you've been dreaming of. Envision yourself winding down in your spacious primary suite and private primary bathroom located on the main floor for the retreat you deserve. The covered back porch option gives you just another reason to stay home and enjoy the evening with a nice relaxing home-cooked meal. The utility room is conveniently located upstairs along with all the bedrooms to make laundry day less of a hassle. The option to add a bonus room above your garage could come in handy as and add space for a place to play and do homework for the kids! This floor plan has something for everyone and is completely customizable to create your very own dream home.