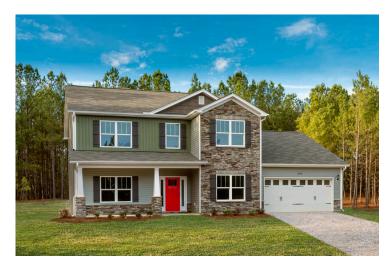

Priced From \$292,990

**3 Exterior Styles Available** 

\_ 2,595+ Sq. Ft.

📥 4 Bedrooms

🗎 2.5 Bathrooms

🚊 2 Car Garage

The Augusta offers 4 bedrooms and 2.5 baths with plenty of options to create the home you've been dreaming of. Envision yourself winding down in your spacious primary suite and private primary bathroom located on the main floor for the retreat you deserve. The covered back porch option gives you just another reason to stay home and enjoy the evening with a nice relaxing home-cooked meal. The utility room is conveniently located upstairs along with all the bedrooms to make laundry day less of a hassle. The option to add a bonus room above your garage could come in handy as and add space for a place to play and do homework for the kids! This floor plan has something for everyone and is completely customizable to create your very own dream home.