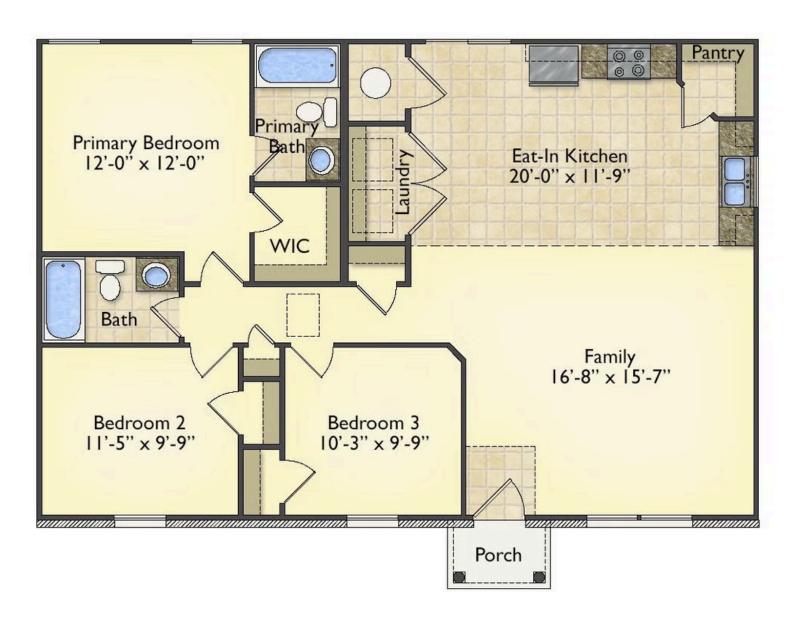

## Aspen Person

\$152,990

**2 Exterior Styles Available** 

பு 1,176+ Sq. Ft.

3 Bedrooms

🚊 2 Bathrooms

The Aspen is a cozy, one-story plan with an open layout that is bright and welcoming and invites you to easily flow from one space into the next. This plan offers 3 bedrooms and 2 full baths with a spacious great room that opens up to the eat-in kitchen. Personalize this plan to turn this kitchen into your own luxury kitchen perfect for entertaining. You can even add a garage, or a covered porch to wake up and watch the sunrise with a cup of joe. With endless opportunities, you can turn this versatile plan into your own dream home.