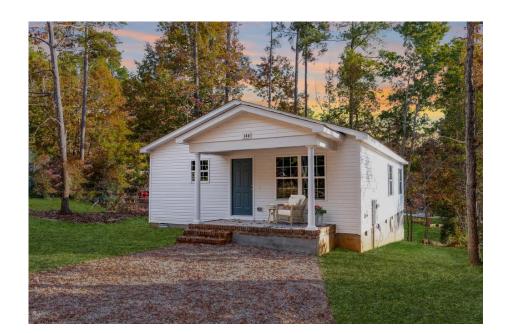

## Aspen Person

\$152,990

**2 Exterior Styles Available** 

பு 1,176+ Sq. Ft.

3 Bedrooms

🚊 2 Bathrooms

The Aspen is a cozy, one-story plan with an open layout that is bright and welcoming and invites you to easily flow from one space into the next. This plan offers 3 bedrooms and 2 full baths with a spacious great room that opens up to the eat-in kitchen. Personalize this plan to turn this kitchen into your own luxury kitchen perfect for entertaining. You can even add a garage, or a covered porch to wake up and watch the sunrise with a cup of joe. With endless opportunities, you can turn this versatile plan into your own dream home.

## Aspen Person

Craftsman Classic