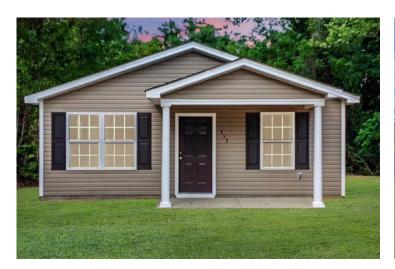

## Aspen Person

\$152,990

**2 Exterior Styles Available** 

பு 1,176+ Sq. Ft.

3 Bedrooms

🚊 2 Bathrooms

The Aspen is a cozy, one-story plan with an open layout that is bright and welcoming and invites you to easily flow from one space into the next. This plan offers 3 bedrooms and 2 full baths with a spacious great room that opens up to the eat-in kitchen. Personalize this plan to turn this kitchen into your own luxury kitchen perfect for entertaining. You can even add a garage, or a covered porch to wake up and watch the sunrise with a cup of joe. With endless opportunities, you can turn this versatile plan into your own dream home.

## Aspen Person

Craftsman Classic