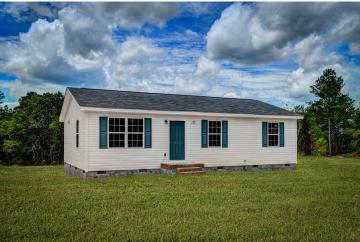

## Aspen Person

\$152,990

**2 Exterior Styles Available** 

பு 1,176+ Sq. Ft.

3 Bedrooms

🚊 2 Bathrooms

The Aspen is a cozy, one-story plan with an open layout that is bright and welcoming and invites you to easily flow from one space into the next. This plan offers 3 bedrooms and 2 full baths with a spacious great room that opens up to the eat-in kitchen. Personalize this plan to turn this kitchen into your own luxury kitchen perfect for entertaining. You can even add a garage, or a covered porch to wake up and watch the sunrise with a cup of joe. With endless opportunities, you can turn this versatile plan into your own dream home.

## Aspen Person

Craftsman Classic