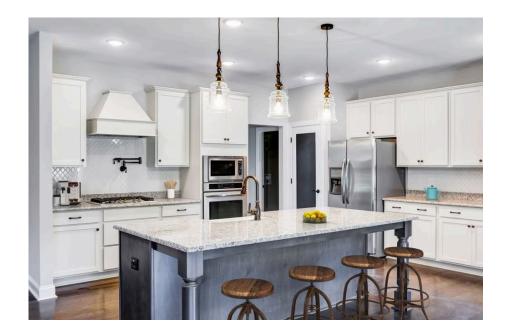

## Westmoreland **Pichmond**

Priced From \$314,990

**4 Exterior Styles Available** 

\_ 2,757+ Sq. Ft.

4 Bedrooms

3.5 Bathrooms

**2 Car Garage** 

Welcome home to the Westmoreland where contemporary Southern comfort and flexibility are perfectly combined to make your dream home. This plan is designed to fit your lifestyle, and provides space to work from home, room to accommodate in-laws and entertain guests. This stunning and spacious home features a single-story plan with 4 bedrooms and 3.5 baths including the primary suite and stunning primary bath complete with a walk-in closet.

The split-bedroom design wastes no space and creates your own oasis by giving your family absolute privacy. Turn the optional flex room into a guest room, office, dining room, or a playroom for the kids! The large kitchen complete with an island opens up into the spacious great room and breakfast room providing you with plenty of space for relaxing or spending time with family and loved ones. The covered porch is the perfect place to unwind together with a glass of sweet tea. The Westmoreland is completely customizable to fit your needs and fulfill all your dreams.