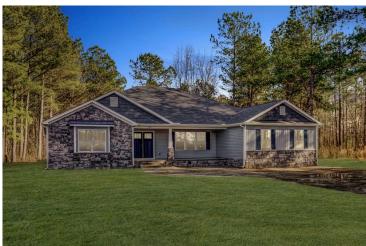

## Westmoreland **Pichmond**

Priced From \$314,990

**4 Exterior Styles Available** 

\_ 2,757+ Sq. Ft.

4 Bedrooms

3.5 Bathrooms

**2 Car Garage** 

Welcome home to the Westmoreland where contemporary Southern comfort and flexibility are perfectly combined to make your dream home. This plan is designed to fit your lifestyle, and provides space to work from home, room to accommodate in-laws and entertain guests. This stunning and spacious home features a single-story plan with 4 bedrooms and 3.5 baths including the primary suite and stunning primary bath complete with a walk-in closet.

## Westmoreland Richmond

Classic Craftsman

Brick Farmhouse