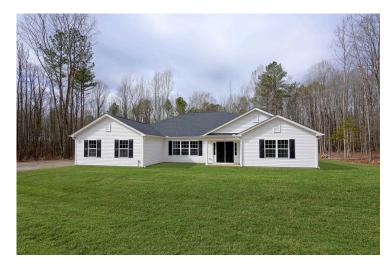

## Westmoreland **Pichmond**

Priced From \$314,990

**4 Exterior Styles Available** 

\_ 2,757+ Sq. Ft.

4 Bedrooms

3.5 Bathrooms

**2 Car Garage** 

Welcome home to the Westmoreland where contemporary Southern comfort and flexibility are perfectly combined to make your dream home. This plan is designed to fit your lifestyle, and provides space to work from home, room to accommodate in-laws and entertain guests. This stunning and spacious home features a single-story plan with 4 bedrooms and 3.5 baths including the primary suite and stunning primary bath complete with a walk-in closet.

## Westmoreland Richmond

Classic Craftsman

Brick Farmhouse