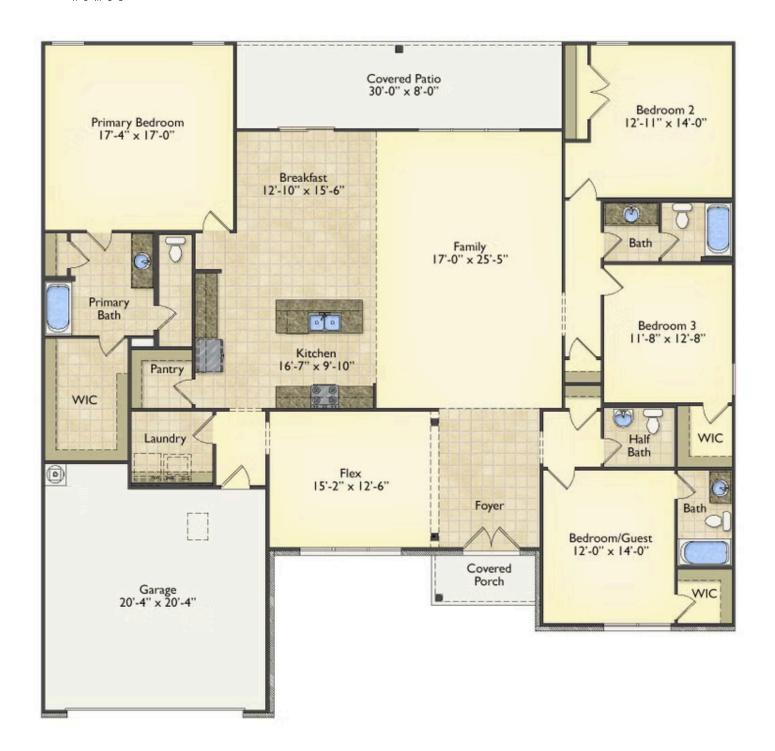

## Westmoreland **Pichmond**

Priced From \$314,990

**4 Exterior Styles Available** 

\_ 2,757+ Sq. Ft.

4 Bedrooms

3.5 Bathrooms

**2 Car Garage** 

Welcome home to the Westmoreland where contemporary Southern comfort and flexibility are perfectly combined to make your dream home. This plan is designed to fit your lifestyle, and provides space to work from home, room to accommodate in-laws and entertain guests. This stunning and spacious home features a single-story plan with 4 bedrooms and 3.5 baths including the primary suite and stunning primary bath complete with a walk-in closet.

The split-bedroom design wastes no space and creates your own oasis by giving your family absolute privacy. Turn the optional flex room into a guest room, office, dining room, or a playroom for the kids! The large kitchen complete with an island opens up into the spacious great room and breakfast room providing you with plenty of space for relaxing or spending time with family and loved ones. The covered porch is the perfect place to unwind together with a glass of sweet tea. The Westmoreland is completely customizable to fit your needs and fulfill all your dreams.