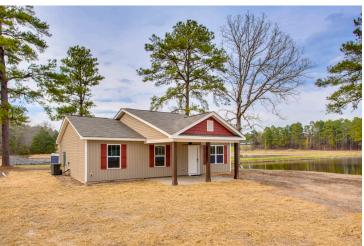

## Tynedale Richmond

\$162,990

**2 Exterior Styles Available** 

பு 1,326+ Sq. Ft.

3 Bedrooms

🚊 2 Bathrooms

This charming floor plan creates the perfect space for spending the night in and relaxing, or entertaining family and loved ones. The Tynedale offers 3 bedrooms and 2 bathrooms including a primary suite with a stunning bathroom and walk-in closet. The heart of the home is the great room with a vaulted ceiling that opens up to a beautiful kitchen and dining room. Add a covered porch to enjoy summer night grilling out with family and loved ones or create a storage space with the option to add a garage. This floor plan is customizable to meet your needs and fulfill all your dreams.