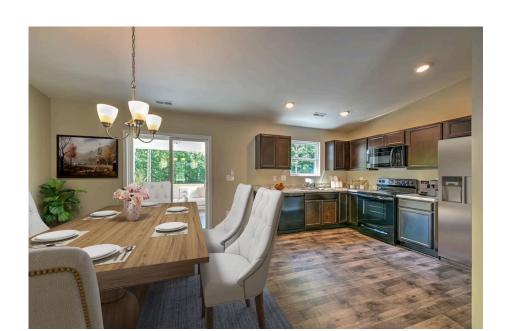

## Tynedale Richmond

\$162,990

**2 Exterior Styles Available** 

பு 1,326+ Sq. Ft.

3 Bedrooms

🚊 2 Bathrooms

This charming floor plan creates the perfect space for spending the night in and relaxing, or entertaining family and loved ones. The Tynedale offers 3 bedrooms and 2 bathrooms including a primary suite with a stunning bathroom and walk-in closet. The heart of the home is the great room with a vaulted ceiling that opens up to a beautiful kitchen and dining room. Add a covered porch to enjoy summer night grilling out with family and loved ones or create a storage space with the option to add a garage. This floor plan is customizable to meet your needs and fulfill all your dreams.