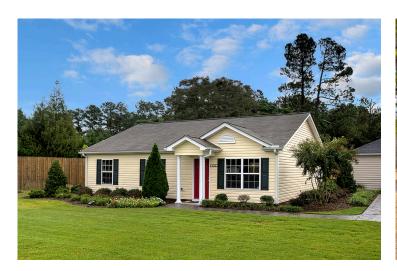

## Tynedale Richmond

\$162,990

**2 Exterior Styles Available** 

பு 1,326+ Sq. Ft.

3 Bedrooms

🚊 2 Bathrooms

This charming floor plan creates the perfect space for spending the night in and relaxing, or entertaining family and loved ones. The Tynedale offers 3 bedrooms and 2 bathrooms including a primary suite with a stunning bathroom and walk-in closet. The heart of the home is the great room with a vaulted ceiling that opens up to a beautiful kitchen and dining room. Add a covered porch to enjoy summer night grilling out with family and loved ones or create a storage space with the option to add a garage. This floor plan is customizable to meet your needs and fulfill all your dreams.

## Tynedale Richmond

Classic Craftsman