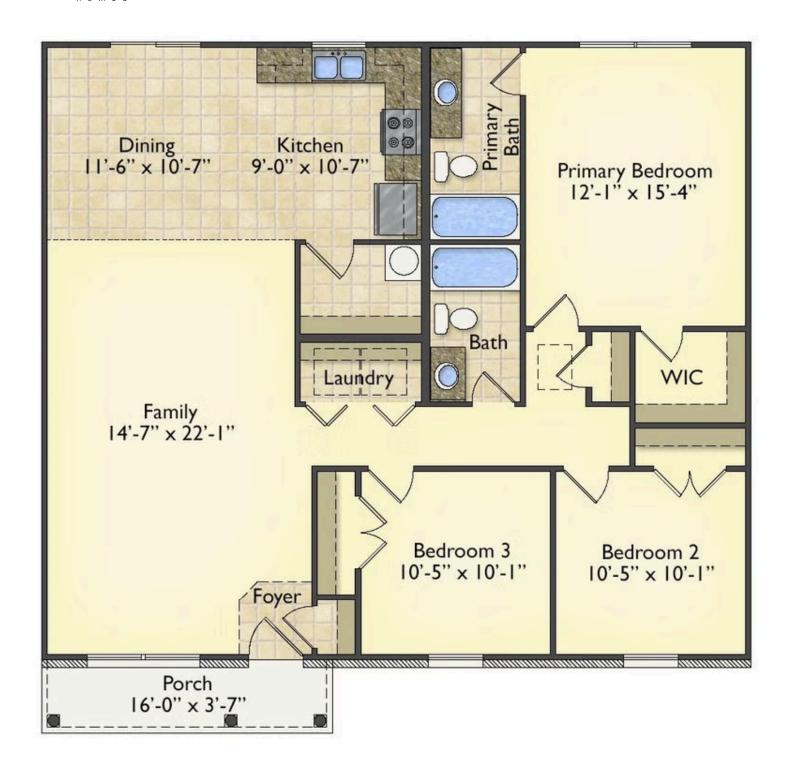

## Tynedale Richmond

\$162,990

**2 Exterior Styles Available** 

பு 1,326+ Sq. Ft.

3 Bedrooms

🚊 2 Bathrooms

This charming floor plan creates the perfect space for spending the night in and relaxing, or entertaining family and loved ones. The Tynedale offers 3 bedrooms and 2 bathrooms including a primary suite with a stunning bathroom and walk-in closet. The heart of the home is the great room with a vaulted ceiling that opens up to a beautiful kitchen and dining room. Add a covered porch to enjoy summer night grilling out with family and loved ones or create a storage space with the option to add a garage. This floor plan is customizable to meet your needs and fulfill all your dreams.