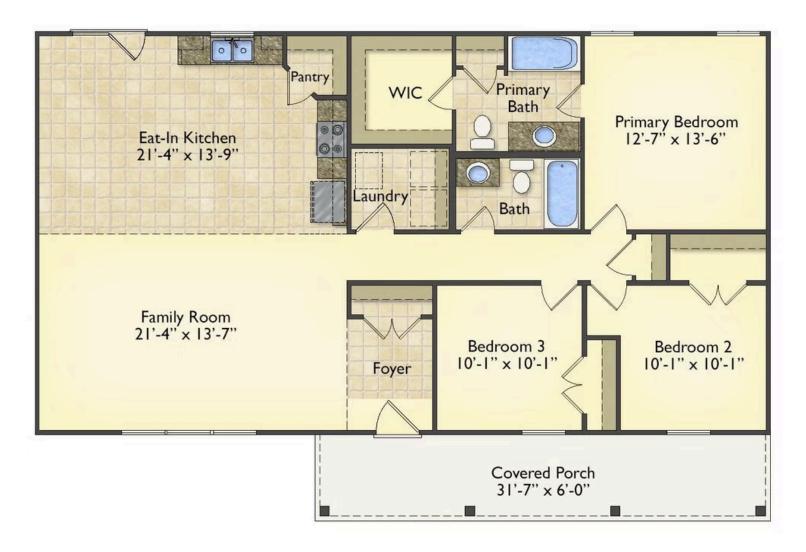

## Southport Richmond

All square footage is approximate. Renderings are artist's conceptions and may vary slightly from the actual home. Homes may be built in reverse of plans shown, depending on site conditions. Minor architectural changes may be made occasionally at the option of the builder. Please contact your Sales Consultant for details.