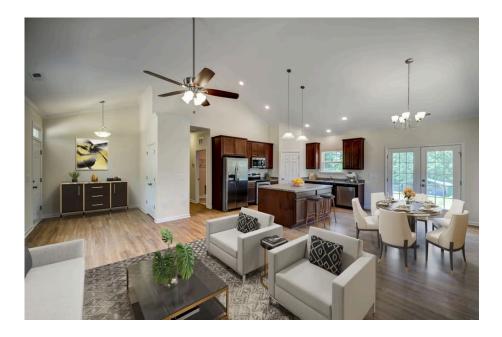

## Priced From **\$176,990**

- 4 Exterior Styles Available
- \_□ 1,428+ Sq. Ft.
- Bedrooms
- 🚊 2 Bathrooms

If you're looking for Southern charm and comfortable living, the Southport is the perfect fit! This beautiful plan was designed with you in mind whether you're relaxing at the end of the day or gathering with family and loved ones for an evening of fun and games. There are 3 bedrooms and 2 bathrooms throughout this cozy floor plan. The heart of the home is sure to be the large eat in kitchen with optional island that opens up to the beautiful great room. This is the perfect space for entertaining, or relaxing and watching the game. The covered front porch is the perfect spot to catch up with conversation on a sunny summer day with a cool pitcher of sweet tea. At the end of the day, retire to the primary suite where you can enjoy a luxurious primary bath and walk-in closet. This floor plan is the perfect fit for your Southern farmhouse dreams and can be customized to fulfill all your needs!