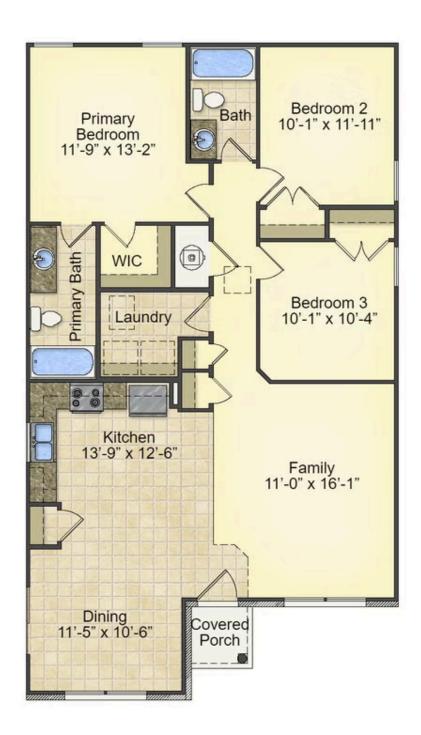

## Pine Richmond

\$158,990

**3 Exterior Styles Available** 

பு 1,260+ Sq. Ft.

3 Bedrooms

🚊 2 Bathrooms

This charming floor plan creates the perfect space for relaxing and watching the game, or hosting an evening with family and loved ones. Just imagine coming home and enjoying a warm summer evening from the comfort of your front porch. The Pine offers 3 bedrooms and 2 bathrooms including a primary suite with a beautiful bathroom and walk-in closet. The spacious great room opens up to the dining room and kitchen with an optional kitchen island that creates the perfect place to spend an evening with the kids or hosting game night with your friends. This floor plan is customizable to meet your needs and fulfill all your dreams.