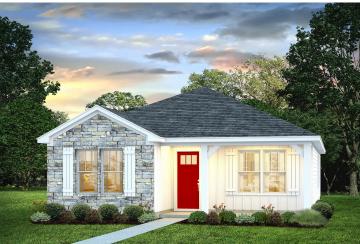

## Pine Richmond



\$158,990

**3 Exterior Styles Available** 

பு 1,260+ Sq. Ft.

3 Bedrooms

🚊 2 Bathrooms

This charming floor plan creates the perfect space for relaxing and watching the game, or hosting an evening with family and loved ones. Just imagine coming home and enjoying a warm summer evening from the comfort of your front porch. The Pine offers 3 bedrooms and 2 bathrooms including a primary suite with a beautiful bathroom and walk-in closet. The spacious great room opens up to the dining room and kitchen with an optional kitchen island that creates the perfect place to spend an evening with the kids or hosting game night with your friends. This floor plan is customizable to meet your needs and fulfill all your dreams.



## Pine **Richmond**





Classic Craftsman





Farmhouse



## Pine Richmond