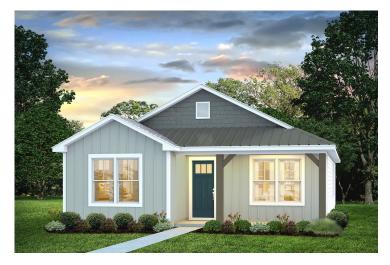

## Pine Richmond



\$158,990

**3 Exterior Styles Available** 

பு 1,260+ Sq. Ft.

3 Bedrooms

🚊 2 Bathrooms

This charming floor plan creates the perfect space for relaxing and watching the game, or hosting an evening with family and loved ones. Just imagine coming home and enjoying a warm summer evening from the comfort of your front porch. The Pine offers 3 bedrooms and 2 bathrooms including a primary suite with a beautiful bathroom and walk-in closet. The spacious great room opens up to the dining room and kitchen with an optional kitchen island that creates the perfect place to spend an evening with the kids or hosting game night with your friends. This floor plan is customizable to meet your needs and fulfill all your dreams.



## Pine **Richmond**





Classic Craftsman





Farmhouse



## Pine Richmond