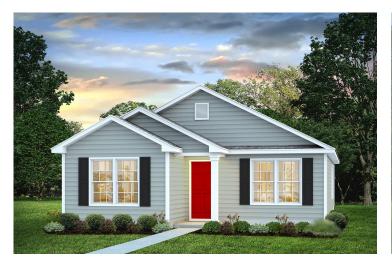

## Pine Richmond



\$158,990

**3 Exterior Styles Available** 

பு 1,260+ Sq. Ft.

3 Bedrooms

🚊 2 Bathrooms

This charming floor plan creates the perfect space for relaxing and watching the game, or hosting an evening with family and loved ones. Just imagine coming home and enjoying a warm summer evening from the comfort of your front porch. The Pine offers 3 bedrooms and 2 bathrooms including a primary suite with a beautiful bathroom and walk-in closet. The spacious great room opens up to the dining room and kitchen with an optional kitchen island that creates the perfect place to spend an evening with the kids or hosting game night with your friends. This floor plan is customizable to meet your needs and fulfill all your dreams.



## Pine **Richmond**





Classic Craftsman





Farmhouse



## Pine Richmond