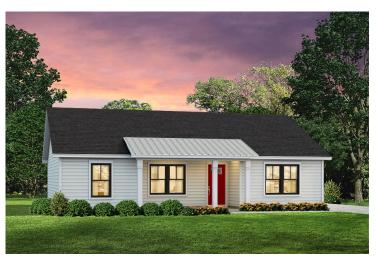

it easy to multitask on your busy schedule. The kitchen overlooks both the cozy great room and the dining space, perfect for when you're hosting friends for a casual dinner. A sliding door opens out to the backyard where you can step into the sunshine and relish the peace and privacy as you share a meal with your family or simply start your day with a hot coffee in hand.

The three bedrooms are all large and filled with natural light including the spacious primary suite with a walk-in closet and a private bath. The secondary bedrooms can include extra features such as a ceiling fan or recessed lighting. A charming home where if you need extra storage a two-car garage can easily be added! Personalization is key to making this cozy home yours!



## Newport Richmond





Classic Craftsman



Farmhouse



## **Newport** Richmond