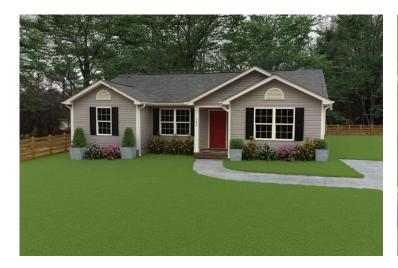

aundry room which makes it easy to multitask on your busy schedule. The kitchen overlooks both the cozy great room and the dining space, perfect for when you're hosting friends for a casual dinner. A sliding door opens out to the backyard where you can step into the sunshine and relish the peace and privacy as you share a meal with your family or simply start your day with a hot coffee in hand.

The three bedrooms are all large and filled with natural light including the spacious primary suite with a walk-in closet and a private bath. The secondary bedrooms can include extra features such as a ceiling fan or recessed lighting. A charming home where if you need extra storage a two-car garage can easily be added! Personalization is key to making this cozy home yours!



## Newport Richmond





Classic Craftsman



Farmhouse



## **Newport** Richmond