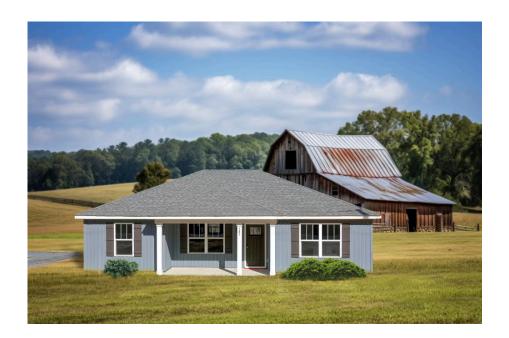

## **Newport**Richmond



\$156,990

**3 Exterior Styles Available** 

\_ 1,267+ Sq. Ft.

3 Bedrooms

🚊 2 Bathrooms

Imagine yourself relaxing in this wonderful split floor plan perfectly crafted for those who love to entertain. The open layout is bright and welcoming which invites you to easily flow from one space into the next. Large windows and vaulted ceiling in the great room allow plenty of natural light to illuminate the rooms with trendy flooring for a modern-day look and feel.

The heart of the layout is the kitchen, where those who love to cook will discover a large pantry to store all those comfort food ingredients. The pantry is also connected to the laundry room which makes it easy to multitask on your busy schedule. The kitchen overlooks both the cozy great room and the dining space, perfect for whe