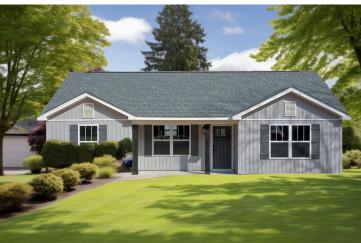

ndry room which makes it easy to multitask on your busy schedule. The kitchen overlooks both the cozy great room and the dining space, perfect for when you're hosting friends for a casual dinner. A sliding door opens out to the backyard where you can step into the sunshine and relish the peace and privacy as you share a meal with your family or simply start your day with a hot coffee in hand.

The three bedrooms are all large and filled with natural light including the spacious primary suite with a walk-in closet and a private bath. The secondary bedrooms can include extra features such as a ceiling fan or recessed lighting. A charming home where if you need extra storage a two-car garage can easily be added! Personalization is key to making this cozy home yours!



## Newport Richmond





Classic Craftsman



Farmhouse



## **Newport** Richmond