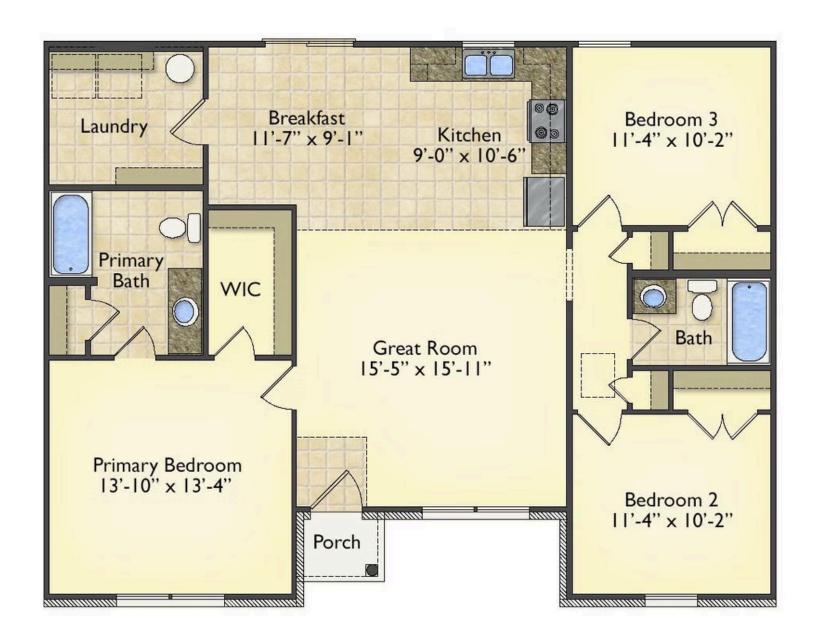

## **Newport**Richmond

\$156,990

**3 Exterior Styles Available** 

\_ 1,267+ Sq. Ft.

3 Bedrooms

🚊 2 Bathrooms

Imagine yourself relaxing in this wonderful split floor plan perfectly crafted for those who love to entertain. The open layout is bright and welcoming which invites you to easily flow from one space into the next. Large windows and vaulted ceiling in the great room allow plenty of natural light to illuminate the rooms with trendy flooring for a modern-day look and feel.

The heart of the layout is the kitchen, where those who love to cook will discover a large pantry to store all those comfort food ingredients. The pantry is also connected to the laundry room which makes it easy to multitask on your busy schedule. The kitchen overlooks both the cozy great room and the dining space, perfect for when you're hosting friends for a casual dinner. A sliding door opens out to the backyard where you can step into the sunshine and relish the peace and privacy as you share a meal with your family or simply start your day with a hot coffee in hand.

The three bedrooms are all large and filled with natural light including the spacious primary suite with a walk-in closet and a private bath. The secondary bedrooms can include extra features such as a ceiling fan or recessed lighting. A charming home where if you need extra storage a two-car garage can easily be added! Personalization is key to making this cozy home yours!