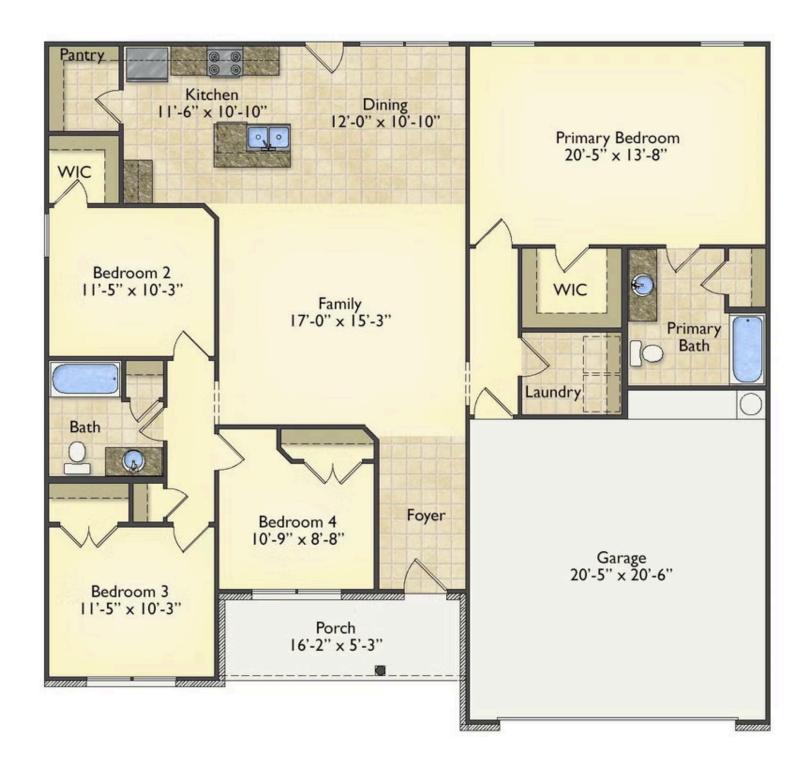

## Litchfield Richmond

\$213,990

**3 Exterior Styles Available** 

\_ 1,704+ Sq. Ft.

**4 Bedrooms** 

2 Bathrooms

2 Car Garage

The Litchfield is the perfect combination of Southern comfort, elegance, and contemporary living. This gorgeous space was designed for laid-back and relaxing, and provides the perfect space for entertaining family and loved ones. This 4 bedroom, 2 bathroom home was designed with your family in mind. The split bedroom floor plan ensures absolute privacy and includes a spacious primary room with a luxurious primary bath and walk-in closet. The kitchen opens up to the dining room and spacious great room to provide the perfect space for relaxing or gathering with family and loved ones. Choose to add a covered porch to unwind together at the end of the day or watch the sunrise with a cup of joe. The options are endless with this floor plan. Turn the fourth bedroom into a flex room and create your own home office, study, playroom, or whatever you may need at any stage of life. The Litchfield is the perfect plan to customize and create your very own dream home.