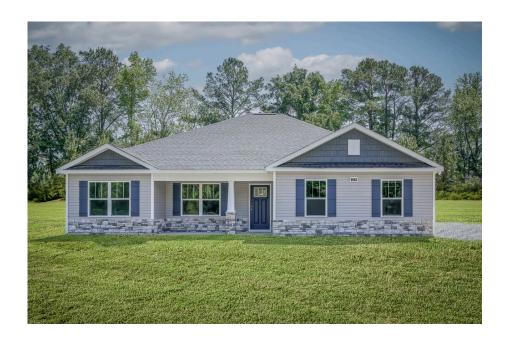

## Litchfield Richmond

\$213,990

**3 Exterior Styles Available** 

\_ 1,704+ Sq. Ft.

**4 Bedrooms** 

2 Bathrooms

2 Car Garage

The Litchfield is the perfect combination of Southern comfort, elegance, and contemporary living. This gorgeous space was designed for laid-back and relaxing, and provides the perfect space for entertaining family and loved ones. This 4 bedroom, 2 bathroom home was designed with your family in mind. The split bedroom floor plan ensures absolute privacy and includes a spacious primary room with a luxurious primary bath and walk-in closet. The kitchen opens up to the dining room and spacious great room to provide the perfect space for relaxing or gathering with family and loved ones. Choose to add a covered porch to unwind together at the end of the day or watch the sunrise with a cup of joe. The options are endless with this floor plan. Turn the fourth bedroom into a flex room and create your own home office, study, playroom, or whatever you may need at any stage of life. The Litchfield is the perfect plan to customize and create your very own dream home.

## Litchfield Richmond