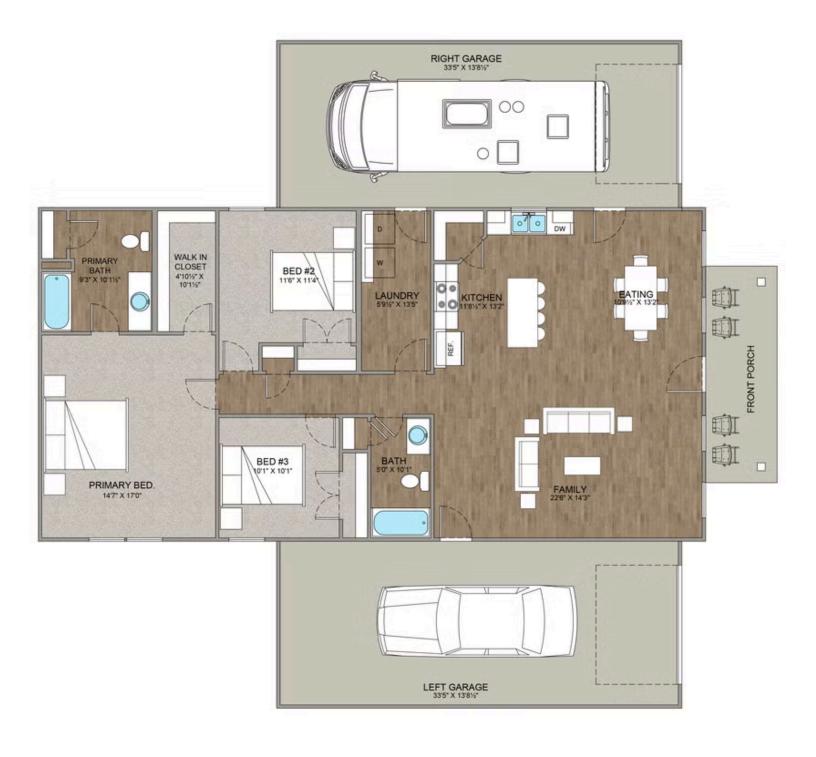

## Hidden Hills Barndominium

Priced From \$276,990

**1 Exterior Styles Available** 

பு 1,568+ Sq. Ft.

**3 Bedrooms** 

2 Car Garage

The Hidden Hills is a charming barndominium design that combines cozy living with modern convenience. With 1,568 square feet of heated space, this design features an open-concept layout that seamlessly connects the family room, kitchen, and dining area. It's a perfect setup for both everyday living and hosting gatherings with loved ones. The home portion of this barndominium is part of our Design By U series, meaning that the home's home plan can be easily modified with additional bedrooms and bathrooms, depending on you and your family's needs. This thoughtfully crafted plan also offers flexible options for attached garages, so you can customize the home to fit your needs. These are designed as 14' x 34' so more of a traditional garage, but with plenty of space. This particular plan has 10' doors on each side. The flexibility of this plan is also evident in many ways, not only can the home itself be essentially "whatever you want", the side garages can be removed for just a simple Farmhouse, or you could choose one on the left side of the home and convert the right side to an inviting porch, or even consider an In-Law Suite? The functionality and choices are endless. The inviting front porch adds a warm, welcoming touch, making it easy to imagine relaxing evenings and quality time spent outdoors. The Hidden Hills is more than a house—it's a place to call home. Home plan photo may showcase choice flooring options.