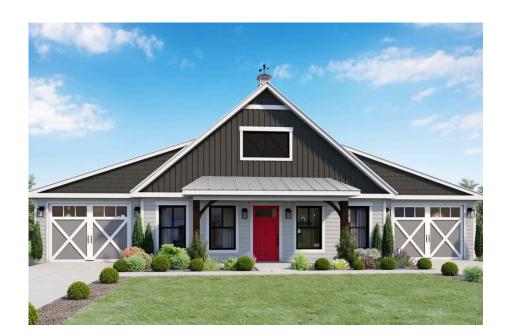

## Hidden Hills Barndominium

Priced From \$276,990

**1 Exterior Styles Available** 

பு 1,568+ Sq. Ft.

**3 Bedrooms** 

2 Car Garage

The Hidden Hills is a charming barndominium design that combines cozy living with modern convenience. With 1,568 square feet of heated space, this design features an open-concept layout that seamlessly connects the family room, kitchen, and dining area. It's a perfect setup for both everyday living and hosting gatherings with loved ones. The home portion of this barndominium is part of our Design By U series, meaning that the home's home plan can be easily modified with additional bedrooms and bathrooms, depending on you and your family's needs. This thoughtfully crafted plan also offers flexible options for attached garages, so you can customize the home to fit your needs. These are designed as 14' x 34' so more of a traditional garage, but with plenty of space. This particular plan has 10' doors on each side. The flexibility of this plan is also evident in many ways, not only can the home itself be essentially "whatever you want", the side garages can be removed for just a simple Farmhouse, or you could choose one on the left side of the home and convert the right side to an inviting porch, or even consider an In-Law Suite? The functionality and choices are endless. The inviting front porch adds a warm, welcoming touch, making it easy to imagine relaxing evenings and quality time spent outdoors. The Hidden Hills is more than a house—it's a place to call home. Home plan photo may showcase choice flooring options.

## Hidden Hills Barndominium Richmond

All square footage is approximate. Renderings are artist's conceptions and may vary slightly from the actual home. Homes may be built in reverse of plans shown, depending on site conditions. Minor architectural changes may be made occasionally at the option of the builder. Please contact your Sales Consultant for details.