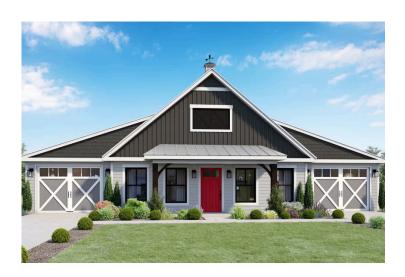

## Hidden Hills Barndominium

Priced From \$276,990

**1 Exterior Styles Available** 

பு 1,568+ Sq. Ft.

**3 Bedrooms** 

2 Car Garage

The Hidden Hills is a charming barndominium design that combines cozy living with modern convenience. With 1,568 square feet of heated space, this design features an open-concept layout that seamlessly connects the family room, kitchen, and dining area. It's a perfect setup for both everyday living and hosting gatherings with loved ones. The home portion of this barndominium is part of our Design By U series, meaning that the home's home plan can be easily modified with additional bedrooms and bathrooms, depending on you and your family's needs. This thoughtfully crafted plan also offers flexible options for attached garages, so you can customize the home to fit your needs. These are designed as 14' x 34' so more of a traditional garage, but with plenty of space. This particular plan has 10' doors on each side. The flexibility of this plan is also evident in many ways, not only can the home itself be essentially "whatever you want", the side garages can be removed for just a simple Farmhouse, or you could choose one on the left side of the home and convert the right side to an inviting porch, or even consider an In-Law Suite? The functionality and choices are endless. The inviting front porch adds a warm, welcoming touch, making it easy to imagine relaxing evenings and quality time spent outdoors. The Hidden Hills is more than a house—it's a place to call home. Home plan photo may showcase choice flooring options.

## **Hidden Hills Barndominium**

**Richmond** 

All square footage is approximate. Renderings are artist's conceptions and may vary slightly from the actual home. Homes may be built in reverse of plans shown, depending on site conditions. Minor architectural changes may be made occasionally at the option of the builder. Please contact your Sales Consultant for details.