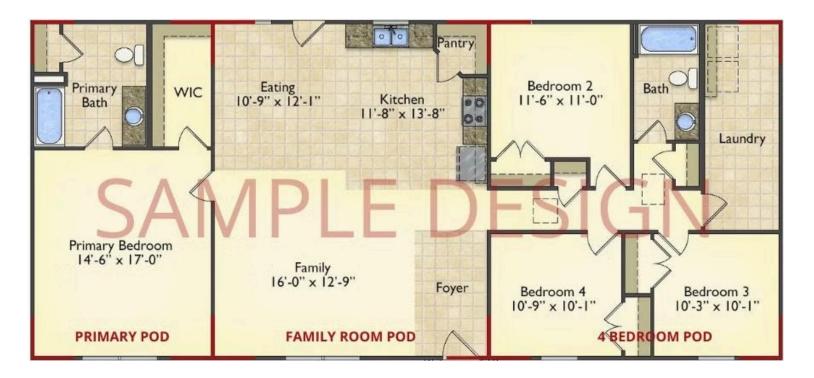

## Call for Price

- **11 Exterior Styles Available**
- \_ 983+ Sq. Ft.
- 📇 1 6 Bedrooms
- 🚊 1 3 Bathrooms

DesignByU! Our newest DesignByU Plan System is a unique and cost effective solution with the PRIMARY focus being the ability to Personally Design YOUR Dream Home using our plan pieces or pre-designed home sections. With this DesignByU concept, there are a wide range of plan pieces for you to assemble to create a unique floor plan that best fits YOUR family and YOUR budget. There are hundreds of variations allowing you to piece together your Dream Home!

This method of design is a NEW and Innovative way to personalize your home. No more starting from scratch on a plan or trying to re-configure a singular floorplan to work for your family and budget. Using predesigned and inter-connecting home parts, our DesignByU System gives you the ability to assemble/design the home that you want and the home that is RIGHT for you!