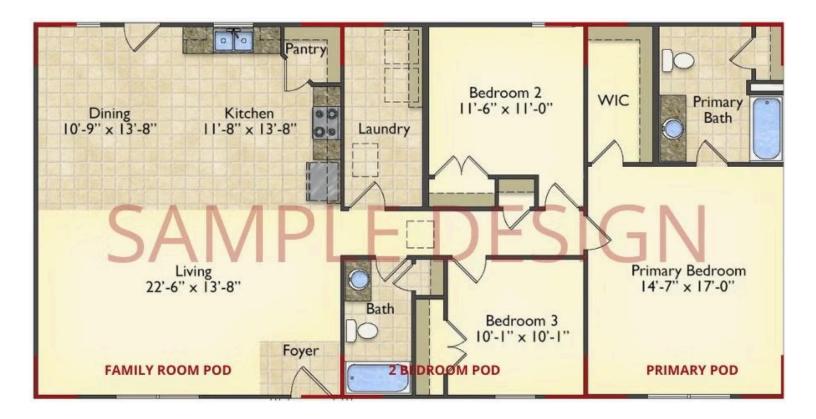

## Call for Price

- **11 Exterior Styles Available**
- \_ 983+ Sq. Ft.
- 📇 1 6 Bedrooms
- 🚊 1 3 Bathrooms

DesignByU! Our newest DesignByU Plan System is a unique and cost effective solution with the PRIMARY focus being the ability to Personally Design YOUR Dream Home using our plan pieces or pre-designed home sections. With this DesignByU concept, there are a wide range of plan pieces for you to assemble to create a unique floor plan that best fits YOUR family and YOUR budget. There are hundreds of variations allowing you to piece together your Dream Home!

This method of design is a NEW and Innovative way to personalize your home. No more starting from scratch on a plan or trying to re-configure a singular floorplan to work for your family and budget. Using predesigned and inter-connecting home parts, our DesignByU System gives you the ability to assemble/design the home that you want and the home that is RIGHT for you!