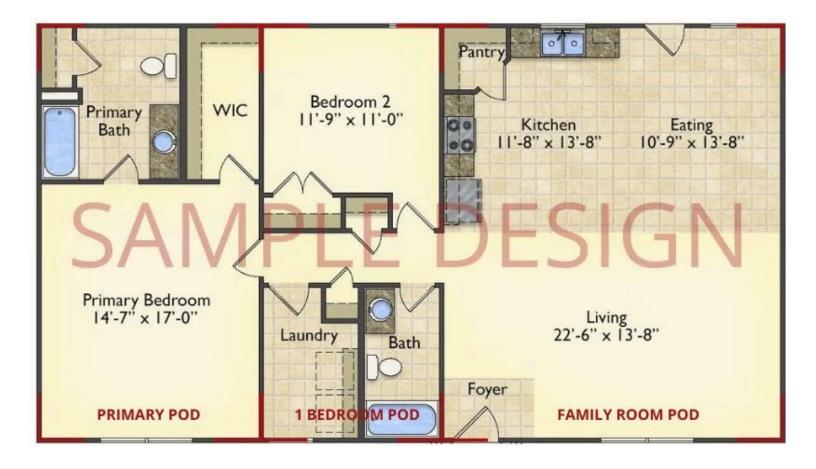

## Call for Price

- **11 Exterior Styles Available**
- \_ 983+ Sq. Ft.
- 📇 1 6 Bedrooms
- 🚊 1 3 Bathrooms

DesignByU! Our newest DesignByU Plan System is a unique and cost effective solution with the PRIMARY focus being the ability to Personally Design YOUR Dream Home using our plan pieces or pre-designed home sections. With this DesignByU concept, there are a wide range of plan pieces for you to assemble to create a unique floor plan that best fits YOUR family and YOUR budget. There are hundreds of variations allowing you to piece together your Dream Home!

This method of design is a NEW and Innovative way to personalize your home. No more starting from scratch on a plan or trying to re-configure a singular floorplan to work for your family and budget. Using predesigned and inter-connecting home parts, our DesignByU System gives you the ability to assemble/design the home that you want and the home that is RIGHT for you!