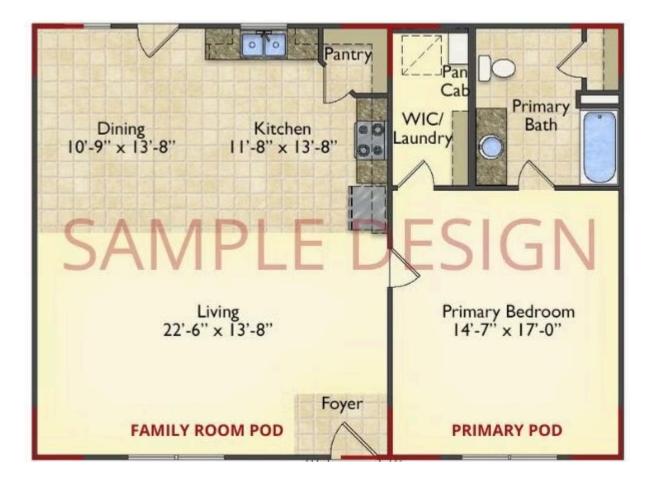

## Call for Price

- **11 Exterior Styles Available**
- \_ 983+ Sq. Ft.
- 📇 1 6 Bedrooms
- 🚊 1 3 Bathrooms

DesignByU! Our newest DesignByU Plan System is a unique and cost effective solution with the PRIMARY focus being the ability to Personally Design YOUR Dream Home using our plan pieces or pre-designed home sections. With this DesignByU concept, there are a wide range of plan pieces for you to assemble to create a unique floor plan that best fits YOUR family and YOUR budget. There are hundreds of variations allowing you to piece together your Dream Home!

This method of design is a NEW and Innovative way to personalize your home. No more starting from scratch on a plan or trying to re-configure a singular floorplan to work for your family and budget. Using predesigned and inter-connecting home parts, our DesignByU System gives you the ability to assemble/design the home that you want and the home that is RIGHT for you!