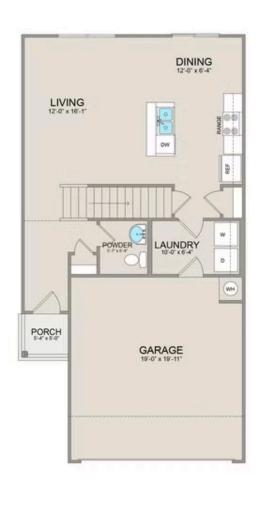

Step inside to discover the inviting main floor, featuring an open-concept layout seamlessly blending the living, dining, and kitchen areas. Adjacent to the kitchen lies a convenient laundry room and a half bathroom, adding practicality to everyday living.

## Conway Richmond

MAIN UPPER