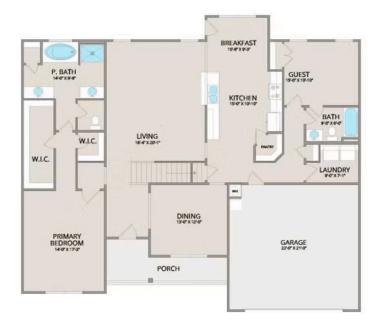

Step inside and enjoy the luxurious primary suite on the first floor, complete with two walk-in closets and a spa-like bathroom. The extended first-floor suite option now includes an additional bath, providing even more flexibility. The kitchen offers plenty of space for entertaining, while the covered rear porch is perfect for relaxing with your favorite beverage.

Chapel Hill Richmond

MAIN

UPPER

All square footage is approximate. Renderings are artist's conceptions and may vary slightly from the actual home. Homes may be built in reverse of plans shown, depending on site conditions. Minor architectural changes may be made occasionally at the option of the builder. Please contact your Sales Consultant for details.