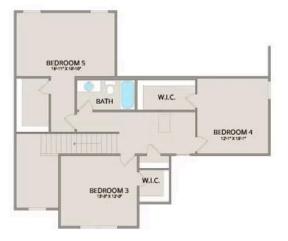

Upstairs, you'll find three spacious bedrooms, each with its own walk-in closet, along with a versatile bonus room available as a choice. Customize it as an office, craft room, or media haven. The new choice to add a full bath to the bonus room enhances its usability even further.

Chapel Hill Richmond

MAIN

UPPER

All square footage is approximate. Renderings are artist's conceptions and may vary slightly from the actual home. Homes may be built in reverse of plans shown, depending on site conditions. Minor architectural changes may be made occasionally at the option of the builder. Please contact your Sales Consultant for details.