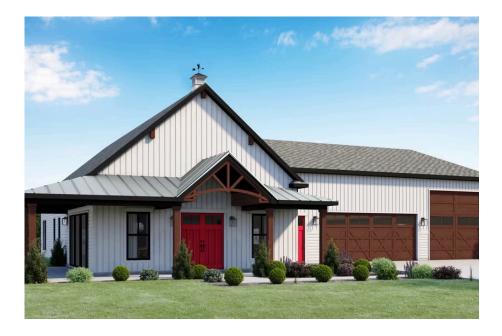

## **Cedar Creek Barndominium**

Richmond

Priced From **\$412,990** 

**1 Exterior Styles Available** 

- \_□ 1,736+ Sq. Ft.
- 📇 3 Bedrooms
- 🚊 2 Bathrooms
- 📇 3 Car Garage

The Cedar Creek is an expansive and inviting barndominium with 1,736 square feet of heated living space, featuring 3 bedrooms a dedicated office connected to the workspace/garage and 2 bathrooms. The open-concept design creates a seamless flow between the family room, kitchen, and dining areas, making it perfect for family gatherings and everyday living. The high ceilings add a sense of airiness, while the thoughtfully crafted layout ensures comfort and functionality. The living side of this barndominium is part of our Design By U series, meaning that the home's floorplan can be easily modified with additional bedrooms and bathrooms, depending on you and your family's needs.

A standout feature of the Cedar Creek is its 46' x 42' workspace/garage with an 18' and 12' wide door. The 12' door is also 12' high to accommodate a farm tractor, boat or RV and it has a matching door on the backside of the space for drive-thru capability!. The ceilings in the workspace/garage are 14' high. Another lifestyle plus is the 470-square-foot wraparound porch. This charming outdoor space offers endless possibilities for relaxation, entertaining, and enjoying the beauty of your surroundings. Combining spaciousness, practicality, and rustic charm, the Cedar Creek is the ideal home for creating lasting memories. Home plan photo may showcase choice flooring options.