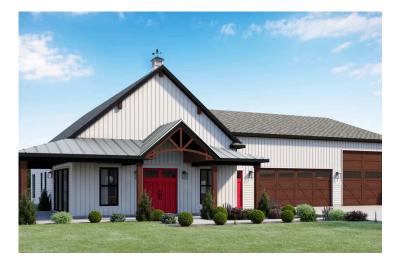

## **Cedar Creek Barndominium**

Richmond

Priced From **\$412,990** 

**1 Exterior Styles Available** 

- \_□ 1,736+ Sq. Ft.
- 📇 3 Bedrooms
- 🚊 2 Bathrooms
- 📇 3 Car Garage

The Cedar Creek is an expansive and inviting barndominium with 1,736 square feet of heated living space, featuring 3 bedrooms a dedicated office connected to the workspace/garage and 2 bathrooms. The open-concept design creates a seamless flow between the family room, kitchen, and dining areas, making it perfect for family gatherings and everyday living. The high ceilings add a sense of airiness, while the thoughtfully crafted layout ensures comfort and functionality. The living side of this barndominium is part of our Design By U series, meaning that the home's floorplan can be easily modified with additional bedrooms and bathrooms, depending on you and your family's needs.

A standout feature of the Cedar Creek is its 46' x 42' workspace/garage with an 18' and 12' wide door. The 12' door is also 12' high to accommodate a farm tractor, boat or RV and it has a matching door on the backside of the space for drive-thru capability!. The ceilings in the workspace/garage are 14' high. Another lifestyle plus is the 470-square-foot wraparound porch. This charming outdoor space offers endless possibilities for relaxation, entertaining, and enjoying the beauty of your surroundings. Combining spaciousness, practicality, and rustic charm, the Cedar Creek is the ideal home for creating lasting memories. Home plan photo may showcase choice flooring options.