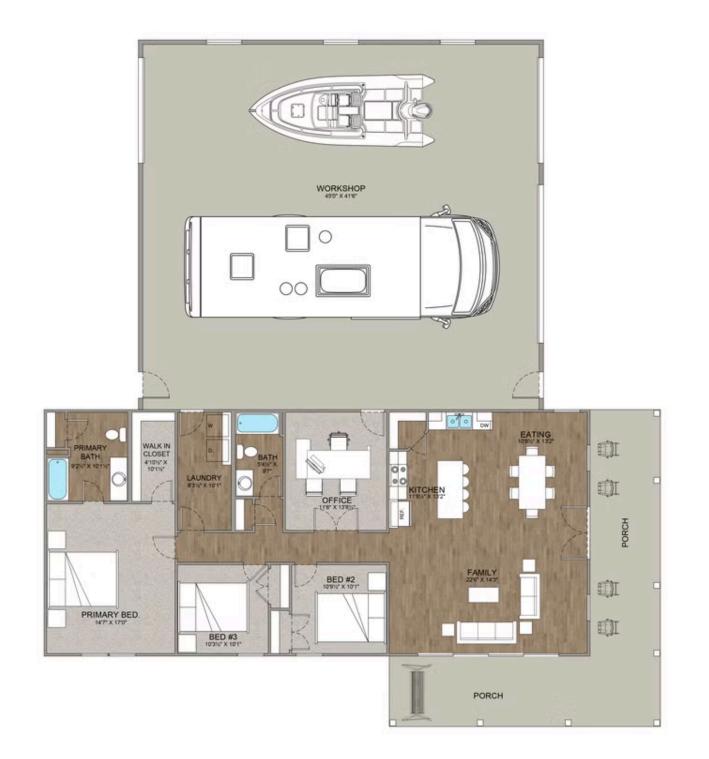

## **Cedar Creek Barndominium**

Richmond

Priced From **\$412,990** 

**1 Exterior Styles Available** 

- \_□ 1,736+ Sq. Ft.
- 📇 3 Bedrooms
- 🚊 2 Bathrooms
- 📇 3 Car Garage

The Cedar Creek is an expansive and inviting barndominium with 1,736 square feet of heated living space, featuring 3 bedrooms a dedicated office connected to the workspace/garage and 2 bathrooms. The open-concept design creates a seamless flow between the family room, kitchen, and dining areas, making it perfect for family gatherings and everyday living. The high ceilings add a sense of airiness, while the thoughtfully crafted layout ensures comfort and functionality. The living side of this barndominium is part of our Design By U series, meaning that the home's floorplan can be easily modified with additional bedrooms and bathrooms, depending on you and your family's needs.

A standout feature of the Cedar Creek is its 46' x 42' workspace/garage with an 18' and 12' wide door. The 12' door is also 12' high to accommodate a farm tractor, boat or RV and it has a matching door on the backside of the space for drive-thru capability!. The ceilings in the workspace/garage are 14' high. Another lifestyle plus is the 470-square-foot wraparound porch. This charming outdoor space offers endless possibilities for relaxation, entertaining, and enjoying the beauty of your surroundings. Combining spaciousness, practicality, and rustic charm, the Cedar Creek is the ideal home for creating lasting memories. Home plan photo may showcase choice flooring options.