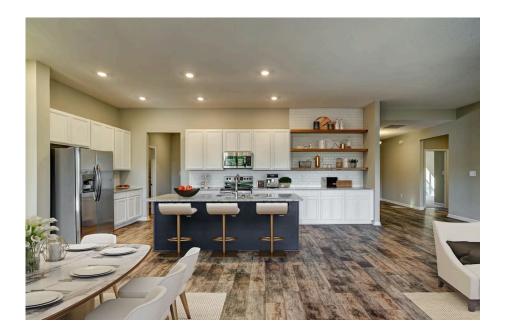

## Priced From \$285,990

**3 Exterior Styles Available** 

- \_ 2,525+ Sq. Ft.
- 📇 4 Bedrooms
- 💮 2 Bathrooms
- 👝 🛛 2 Car Garage

Say hello to your very own dream home. The Brunswick is a stunning 4 bedroom, 2 bath home bursting with possibility. Picture yourself winding down in your spacious primary suite and slipping into a bubble bath in your private primary bathroom. Looking for an office at home or need an extra room for visiting guests? This versatile split-bedroom plan has an optional 5th room for that and more! Spend your morning enjoying a cup of Joe from your breakfast bar in your large eat in kitchen with an island and later enjoy a quiet evening on your covered porch out back. If you can dream it, we can create it.