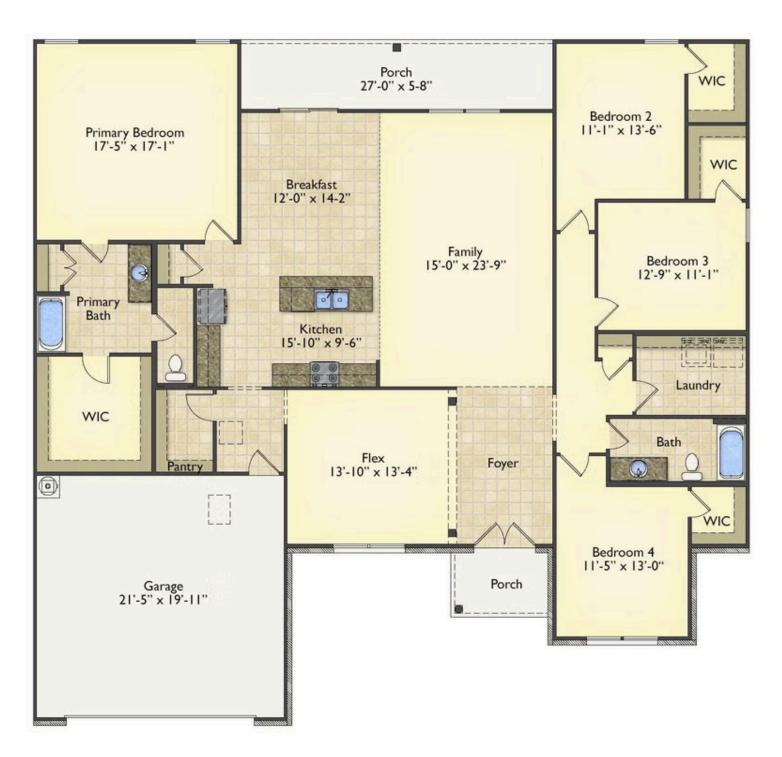

## Priced From \$285,990

**3 Exterior Styles Available** 

- \_ 2,525+ Sq. Ft.
- 📇 4 Bedrooms
- 💮 2 Bathrooms
- 👝 🛛 2 Car Garage

Say hello to your very own dream home. The Brunswick is a stunning 4 bedroom, 2 bath home bursting with possibility. Picture yourself winding down in your spacious primary suite and slipping into a bubble bath in your private primary bathroom. Looking for an office at home or need an extra room for visiting guests? This versatile split-bedroom plan has an optional 5th room for that and more! Spend your morning enjoying a cup of Joe from your breakfast bar in your large eat in kitchen with an island and later enjoy a quiet evening on your covered porch out back. If you can dream it, we can create it.