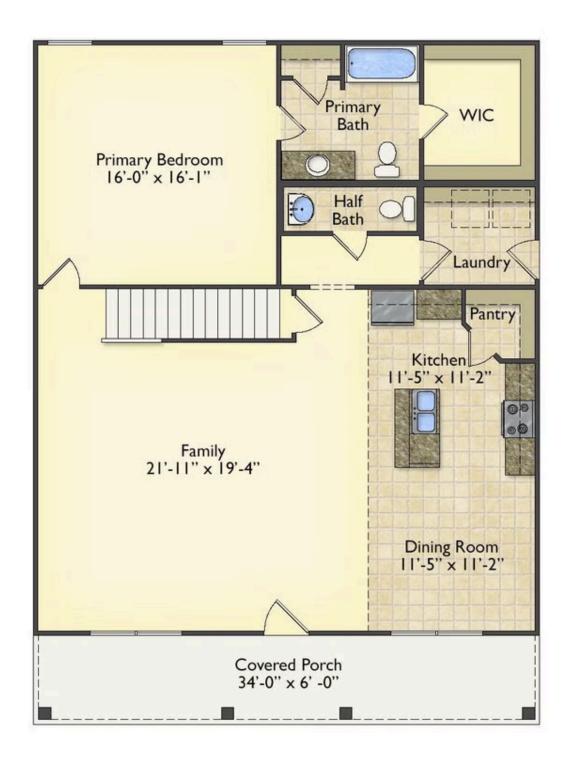

## **Beaufort**Richmond

\$249,990

**3 Exterior Styles Available** 

பு 1,988+ Sq. Ft.

3 Bedrooms

2.5 Bathrooms

The Beaufort is a spectacular plan for those who are looking for elegance and comfort. From the high ceilings and open layout design to the abundance of natural light, no detail has been overlooked in the creation of this stunning home. Everyday life is sure to revolve around the open kitchen, dining, and great room. Here you can gather with loved ones and host guests as you cook up a nice comfort food meal in the large gourmet kitchen with an island is a perfect for gathering family and friends.

The layout extends to the second-floor bonus room which could be used to fit any of your needs, whether you're envisioning a home office, a playroom or a second living area. There is plenty of space for everyone to spread out and relax with three spacious bedrooms and 2.5 baths. At the end of your day, you can retire to your luxe primary suite with your large private bath that includes a shower/tub combo. As you might expect, the list of extra features is long and impressive. Add a covered front porch to enjoy time outdoors with a refreshing glass of lemonade! The options are endless with The Beaufort.