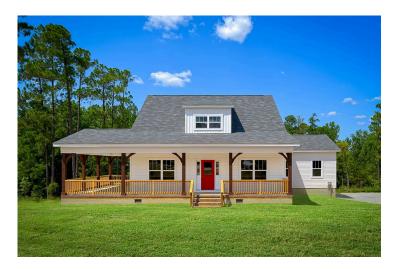

## **Beaufort**Richmond

\$249,990

**3 Exterior Styles Available** 

பு 1,988+ Sq. Ft.

3 Bedrooms

2.5 Bathrooms

The Beaufort is a spectacular plan for those who are looking for elegance and comfort. From the high ceilings and open layout design to the abundance of natural light, no detail has been overlooked in the creation of this stunning home. Everyday life is sure to revolve around the open kitchen, dining, and great room. Here you can gather with loved ones and host guests as you cook up a nice comfort food meal in the large gourmet kitchen with an island is a perfect for gathering family and friends.

The layout extends to the second-floor bonus room which could be used to fit any of your needs, whether you're envisioning a home office, a playroom or a second living area. There is plenty of space for everyone to spread out and relax with three spacious bedrooms and 2.5 baths. At the end of your day, you can retire to your luxe primary suite with your large private bath that includes a shower/tub combo. As you might expect, the list of extra features is long and impressive. Add a covered front porch to enjoy time outdoors with a refreshing glass of lemonade! The options are endless with The Beaufort.

## **Beaufort** Richmond

Cape Cod Cabin

Classic