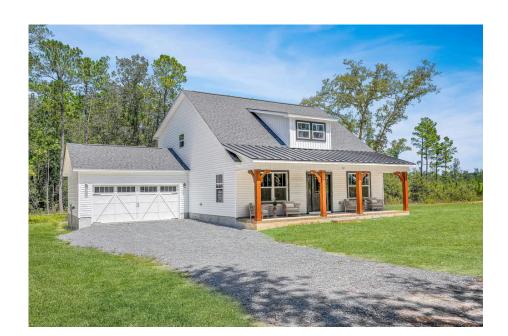

## **Beaufort**Richmond

\$249,990

**3 Exterior Styles Available** 

பு 1,988+ Sq. Ft.

3 Bedrooms

2.5 Bathrooms

The Beaufort is a spectacular plan for those who are looking for elegance and comfort. From the high ceilings and open layout design to the abundance of natural light, no detail has been overlooked in the creation of this stunning home. Everyday life is sure to revolve around the open kitchen, dining, and great room. Here you can gather with loved ones and host guests as you cook up a nice comfort food meal in the large gourmet kitchen with an island is a perfect for gathering family and friends.

The layout extends to the second-floor bonus room which could be used to fit any of your needs, whether you're envisioning a home office, a playroom or a second living area. There is plenty of space for everyone to spread out and relax with three spacious bedrooms and 2.5 baths. At the end of your day, you can retire to your luxe primary suite with your large private bath that includes a shower/tub combo. As you might expect, the list of extra features is long and impressive. Add a covered front porch to enjoy time outdoors with a refreshing glass of lemonade! The options are endless with The Beaufort.