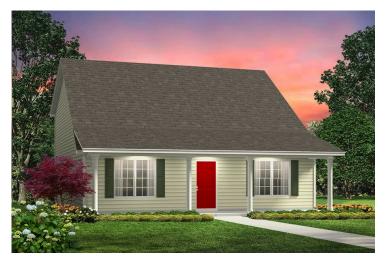

## **Beaufort**Richmond

\$249,990

**3 Exterior Styles Available** 

பு 1,988+ Sq. Ft.

3 Bedrooms

2.5 Bathrooms

The Beaufort is a spectacular plan for those who are looking for elegance and comfort. From the high ceilings and open layout design to the abundance of natural light, no detail has been overlooked in the creation of this stunning home. Everyday life is sure to revolve around the open kitchen, dining, and great room. Here you can gather with loved ones and host guests as you cook up a nice comfort food meal in the large gourmet kitchen with an island is a perfect for gathering family and friends.

The layout extends to the second-floor bonus room which could be used to fit any of your needs, whether you're envisioning a home office, a playroom or a second living area. There is plenty of space for everyone to spread out and relax with three spacious bedrooms and 2.5 baths. At the end of your day, you can retire to your luxe primary suite with your large private bath that includes a shower/tub combo. As you might expect, the list of extra features is long and impressive. Add a covered front porch to enjoy time outdoors with a refreshing glass of lemonade! The options are endless with The Beaufort.

## **Beaufort** Richmond

Cape Cod Cabin

Classic