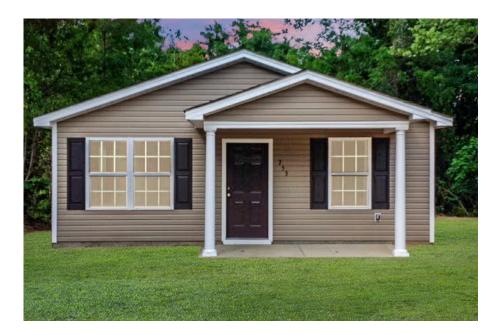

## Aspen Richmond

## Priced From **\$144,990**

2 Exterior Styles Available

- ₁,176+ Sq. Ft.
- 📇 3 Bedrooms
- 💮 2 Bathrooms

The Aspen is a cozy, one-story plan with an open layout that is bright and welcoming and invites you to easily flow from one space into the next. This plan offers 3 bedrooms and 2 full baths with a spacious great room that opens up to the eat-in kitchen. Personalize this plan to turn this kitchen into your own luxury kitchen perfect for entertaining. You can even add a garage, or a covered porch to wake up and watch the sunrise with a cup of joe. With endless opportunities, you can turn this versatile plan into your own dream home.

Craftsman

Classic

All square footage is approximate. Renderings are artist's conceptions and may vary slightly from the actual home. Homes may be built in reverse of plans shown, depending on site conditions. Minor architectural changes may be made occasionally at the option of the builder. Please contact your Sales Consultant for details.