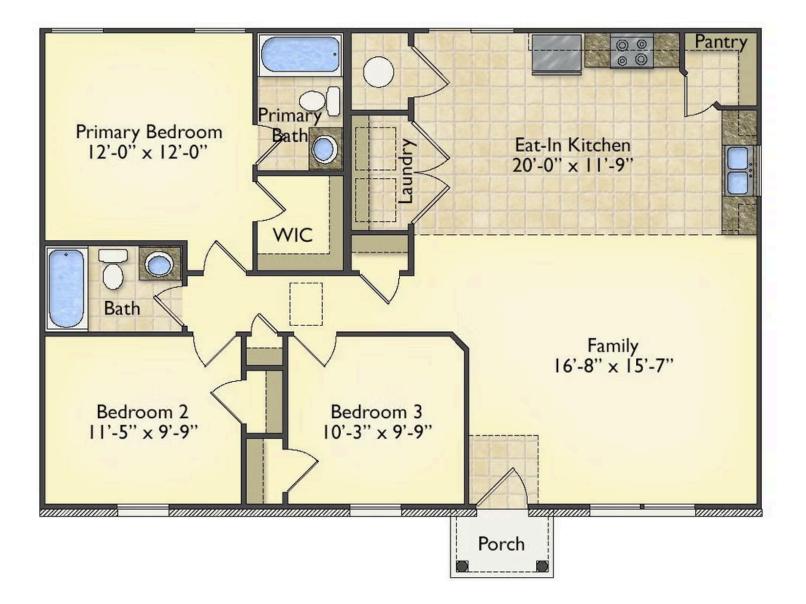

## Priced From **\$144,990**

2 Exterior Styles Available

- ₁,176+ Sq. Ft.
- 📇 3 Bedrooms
- 💮 2 Bathrooms

The Aspen is a cozy, one-story plan with an open layout that is bright and welcoming and invites you to easily flow from one space into the next. This plan offers 3 bedrooms and 2 full baths with a spacious great room that opens up to the eat-in kitchen. Personalize this plan to turn this kitchen into your own luxury kitchen perfect for entertaining. You can even add a garage, or a covered porch to wake up and watch the sunrise with a cup of joe. With endless opportunities, you can turn this versatile plan into your own dream home.