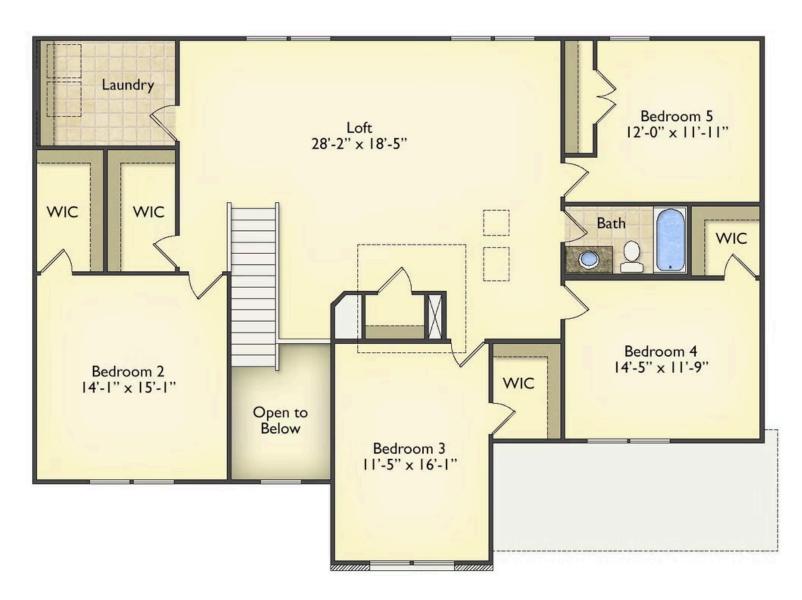

## Priced From \$324,990

- 2 Exterior Styles Available
- , GI 3,202+ Sq. Ft.
- 📇 5 Bedrooms
- 💮 2.5 Bathrooms
- 👝 🛛 2 Car Garage

Welcome home to the Arlington! This incredible two-story offers 5 bedrooms and 2.5 baths with endless options for you to create your own dream home! The first floor primary suite has become a popular feature as home owners prepare to build their forever home, the Arlington has that option for you! Create the perfect space with an optional dual primary suite on the second floor! Make a delicious Sunday brunch in your dream kitchen with a generous pantry and have the family gather around the kitchen island! Your utility room is conveniently located upstairs for added convenience! The open layout features a large upstairs loft that can be customized to be a reading area, second great room, or play room! Make your vision come true with the Arlington!

All square footage is approximate. Renderings are artist's conceptions and may vary slightly from the actual home. Homes may be built in reverse of plans shown, depending on site conditions. Minor architectural changes may be made occasionally at the option of the builder. Please contact your Sales Consultant for details.