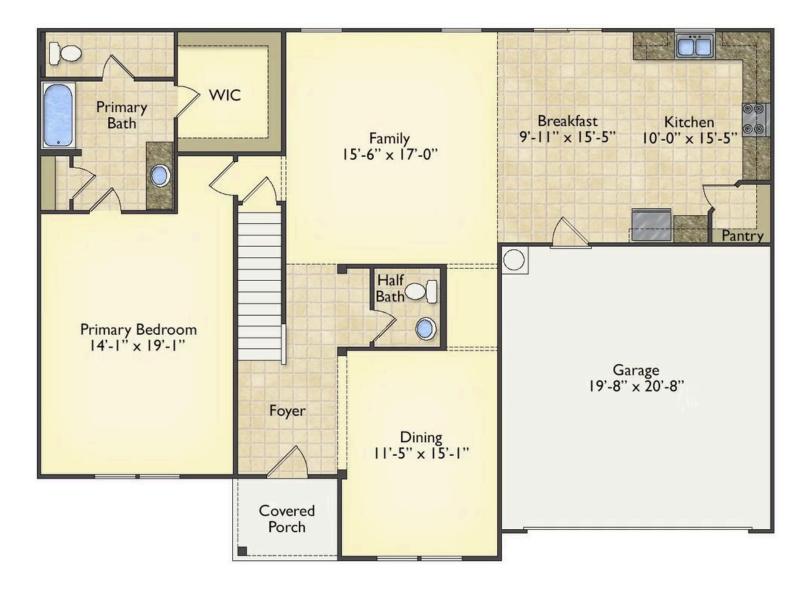

## Priced From \$324,990

- 2 Exterior Styles Available
- , GI 3,202+ Sq. Ft.
- 📇 5 Bedrooms
- 💮 2.5 Bathrooms
- 👝 🛛 2 Car Garage

Welcome home to the Arlington! This incredible two-story offers 5 bedrooms and 2.5 baths with endless options for you to create your own dream home! The first floor primary suite has become a popular feature as home owners prepare to build their forever home, the Arlington has that option for you! Create the perfect space with an optional dual primary suite on the second floor! Make a delicious Sunday brunch in your dream kitchen with a generous pantry and have the family gather around the kitchen island! Your utility room is conveniently located upstairs for added convenience! The open layout features a large upstairs loft that can be customized to be a reading area, second great room, or play room! Make your vision come true with the Arlington!

All square footage is approximate. Renderings are artist's conceptions and may vary slightly from the actual home. Homes may be built in reverse of plans shown, depending on site conditions. Minor architectural changes may be made occasionally at the option of the builder. Please contact your Sales Consultant for details.