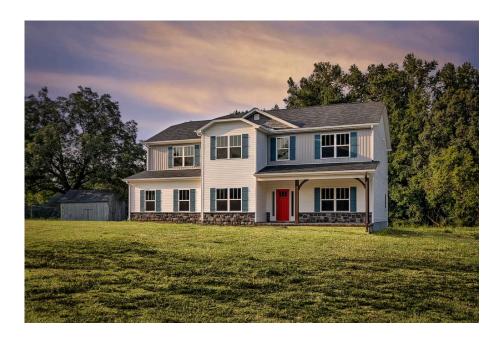

## Arlington Richmond

## Priced From \$324,990

- 2 Exterior Styles Available
- , GI 3,202+ Sq. Ft.
- 📇 5 Bedrooms
- 💮 2.5 Bathrooms
- 👝 🛛 2 Car Garage

Welcome home to the Arlington! This incredible two-story offers 5 bedrooms and 2.5 baths with endless options for you to create your own dream home! The first floor primary suite has become a popular feature as home owners prepare to build their forever home, the Arlington has that option for you! Create the perfect space with an optional dual primary suite on the second floor! Make a delicious Sunday brunch in your dream kitchen with a generous pantry and have the family gather around the kitchen island! Your utility room is conveniently located upstairs for added convenience! The open layout features a large upstairs loft that can be customized to be a reading area, second great room, or play room! Make your vision come true with the Arlington!

All square footage is approximate. Renderings are artist's conceptions and may vary slightly from the actual home. Homes may be built in reverse of plans shown, depending on site conditions. Minor architectural changes may be made occasionally at the option of the builder. Please contact your Sales Consultant for details.