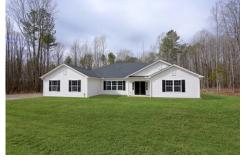

## Westmoreland Rockingham

\$325,990

**4 Exterior Styles Available** 

2,757+ Sq. Ft.

**4 Bedrooms** 

**2 Car Garage** 

Welcome home to the Westmoreland where contemporary Southern comfort and flexibility are perfectly combined to make your dream home. This plan is designed to fit your lifestyle, and provides space to work from home, room to accommodate in-laws and entertain guests. This stunning and spacious home features a single-story plan with 4 bedrooms and 3.5 baths including the primary suite and stunning primary bath complete with a walk-in closet.

## Westmoreland

Rockingham

All square footage is approximate. Renderings are artist's conceptions and may vary slightly from the actual home. Homes may be built in reverse of plans shown, depending on site conditions. Minor architectural changes may be made occasionally at the option of the builder. Please contact your Sales Consultant for details.