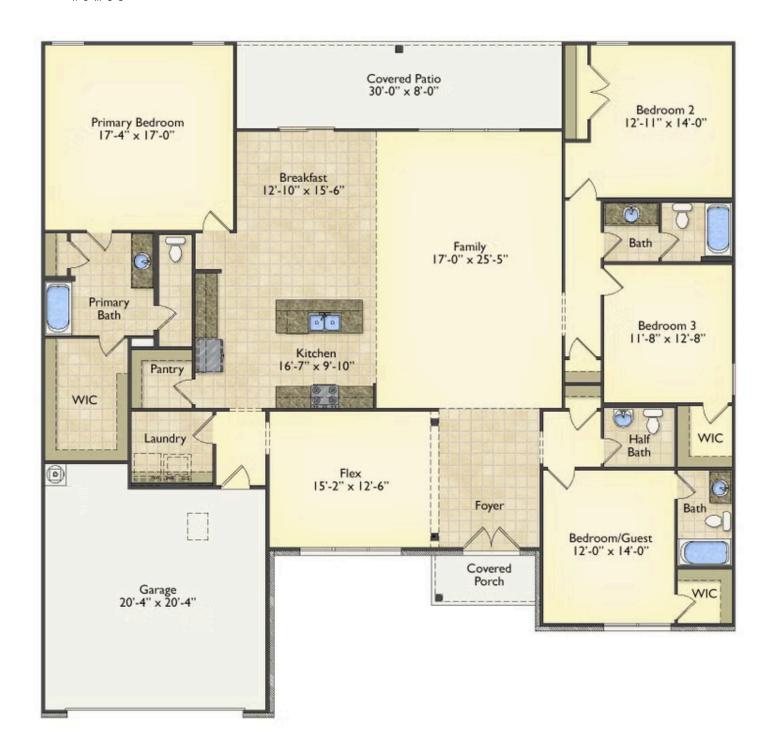

## Westmoreland Rockingham

\$325,990

**4 Exterior Styles Available** 

2,757+ Sq. Ft.

**4 Bedrooms** 

**2 Car Garage** 

Welcome home to the Westmoreland where contemporary Southern comfort and flexibility are perfectly combined to make your dream home. This plan is designed to fit your lifestyle, and provides space to work from home, room to accommodate in-laws and entertain guests. This stunning and spacious home features a single-story plan with 4 bedrooms and 3.5 baths including the primary suite and stunning primary bath complete with a walk-in closet.

The split-bedroom design wastes no space and creates your own oasis by giving your family absolute privacy. Turn the optional flex room into a guest room, office, dining room, or a playroom for the kids! The large kitchen complete with an island opens up into the spacious great room and breakfast room providing you with plenty of space for relaxing or spending time with family and loved ones. The covered porch is the perfect place to unwind together with a glass of sweet tea. The Westmoreland is completely customizable to fit your needs and fulfill all your dreams.