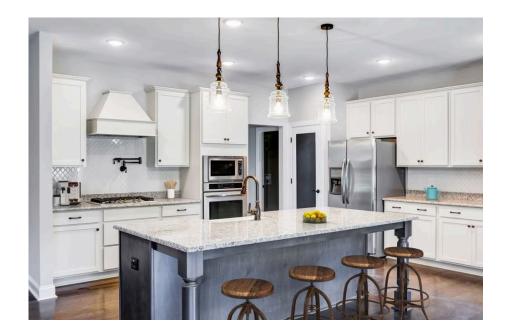

## Westmoreland Rockingham

\$325,990

**4 Exterior Styles Available** 

2,757+ Sq. Ft.

**4 Bedrooms** 

**2 Car Garage** 

Welcome home to the Westmoreland where contemporary Southern comfort and flexibility are perfectly combined to make your dream home. This plan is designed to fit your lifestyle, and provides space to work from home, room to accommodate in-laws and entertain guests. This stunning and spacious home features a single-story plan with 4 bedrooms and 3.5 baths including the primary suite and stunning primary bath complete with a walk-in closet.

The split-bedroom design wastes no space and creates your own oasis by giving your family absolute privacy. Turn the optional flex room into a guest room, office, dining room, or a playroom for the kids! The large kitchen complete with an island opens up into the spacious great room and breakfast room providing you with plenty of space for relaxing or spending time with family and loved ones. The covered porch is the perfect place to unwind together with a glass of sweet tea. The Westmoreland is completely customizable to fit your needs and fulfill all your dreams.