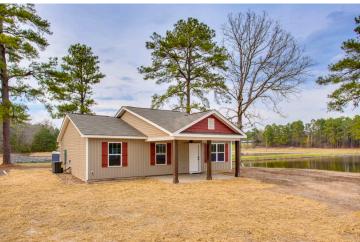

## Tynedale Rockingham

\$169,990

**2 Exterior Styles Available** 

பு 1,326+ Sq. Ft.

3 Bedrooms

🚊 2 Bathrooms

This charming floor plan creates the perfect space for spending the night in and relaxing, or entertaining family and loved ones. The Tynedale offers 3 bedrooms and 2 bathrooms including a primary suite with a stunning bathroom and walk-in closet. The heart of the home is the great room with a vaulted ceiling that opens up to a beautiful kitchen and dining room. Add a covered porch to enjoy summer night grilling out with family and loved ones or create a storage space with the option to add a garage. This floor plan is customizable to meet your needs and fulfill all your dreams.

## Tynedale Rockingham

Classic Craftsman