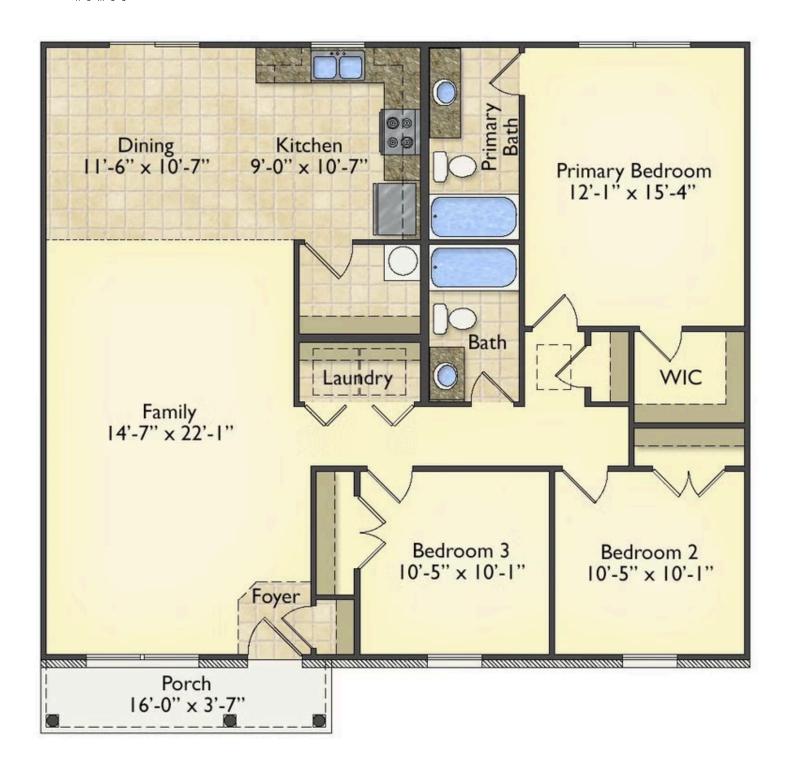

## Tynedale Rockingham

\$169,990

**2 Exterior Styles Available** 

பு 1,326+ Sq. Ft.

3 Bedrooms

🚊 2 Bathrooms

This charming floor plan creates the perfect space for spending the night in and relaxing, or entertaining family and loved ones. The Tynedale offers 3 bedrooms and 2 bathrooms including a primary suite with a stunning bathroom and walk-in closet. The heart of the home is the great room with a vaulted ceiling that opens up to a beautiful kitchen and dining room. Add a covered porch to enjoy summer night grilling out with family and loved ones or create a storage space with the option to add a garage. This floor plan is customizable to meet your needs and fulfill all your dreams.