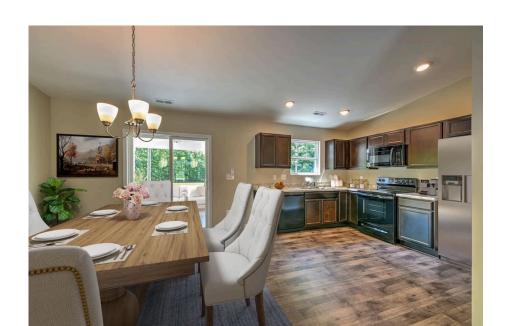

## Tynedale Rockingham

\$169,990

**2 Exterior Styles Available** 

பு 1,326+ Sq. Ft.

3 Bedrooms

🚊 2 Bathrooms

This charming floor plan creates the perfect space for spending the night in and relaxing, or entertaining family and loved ones. The Tynedale offers 3 bedrooms and 2 bathrooms including a primary suite with a stunning bathroom and walk-in closet. The heart of the home is the great room with a vaulted ceiling that opens up to a beautiful kitchen and dining room. Add a covered porch to enjoy summer night grilling out with family and loved ones or create a storage space with the option to add a garage. This floor plan is customizable to meet your needs and fulfill all your dreams.