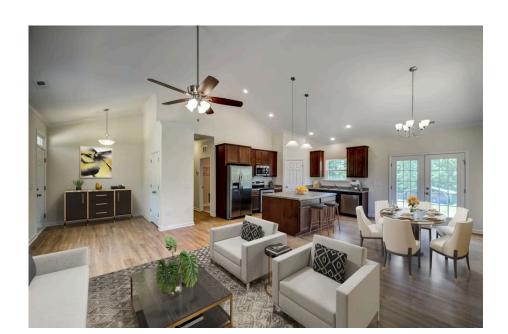

## Southport Rockingham

Priced From \$183,990

**4 Exterior Styles Available** 

\_ 1,428+ Sq. Ft.

3 Bedrooms

🚊 2 Bathrooms

If you're looking for Southern charm and comfortable living, the Southport is the perfect fit! This beautiful plan was designed with you in mind whether you're relaxing at the end of the day or gathering with family and loved ones for an evening of fun and games. There are 3 bedrooms and 2 bathrooms throughout this cozy floor plan. The heart of the home is sure to be the large eat in kitchen with optional island that opens up to the beautiful great room. This is the perfect space for entertaining, or relaxing and watching the game. The covered front porch is the perfect spot to catch up with conversation on a sunny summer day with a cool pitcher of sweet tea. At the end of the day, retire to the primary suite where you can enjoy a luxurious primary bath and walk-in closet. This floor plan is the perfect fit for your Southern farmhouse dreams and can be customized to fulfill all your needs!