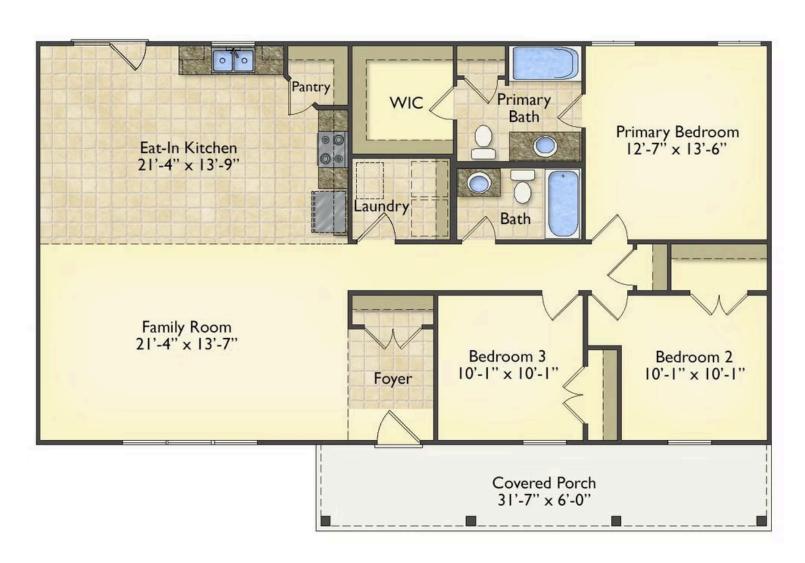

## Southport Rockingham

Priced From \$183,990

**4 Exterior Styles Available** 

\_ 1,428+ Sq. Ft.

3 Bedrooms

🚊 2 Bathrooms

If you're looking for Southern charm and comfortable living, the Southport is the perfect fit! This beautiful plan was designed with you in mind whether you're relaxing at the end of the day or gathering with family and loved ones for an evening of fun and games. There are 3 bedrooms and 2 bathrooms throughout this cozy floor plan. The heart of the home is sure to be the large eat in kitchen with optional island that opens up to the beautiful great room. This is the perfect space for entertaining, or relaxing and watching the game. The covered front porch is the perfect spot to catch up with conversation on a sunny summer day with a cool pitcher of sweet tea. At the end of the day, retire to the primary suite where you can enjoy a luxurious primary bath and walk-in closet. This floor plan is the perfect fit for your Southern farmhouse dreams and can be customized to fulfill all your needs!