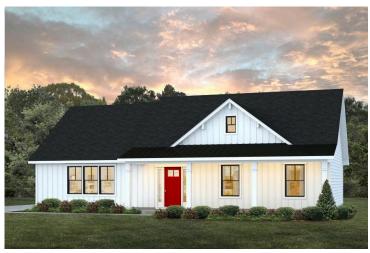

## Southport Rockingham

Priced From \$183,990

**4 Exterior Styles Available** 

\_ 1,428+ Sq. Ft.

3 Bedrooms

🚊 2 Bathrooms

If you're looking for Southern charm and comfortable living, the Southport is the perfect fit! This beautiful plan was designed with you in mind whether you're relaxing at the end of the day or gathering with family and loved ones for an evening of fun and games. There are 3 bedrooms and 2 bathrooms throughout this cozy floor plan. The heart of the home is sure to be the large eat in kitchen with optional island that opens up to the beautiful great room. This is the perfect space for entertaining, or relaxing and watching the game. The covered front porch is the perfect spot to catch up with conversation on a sunny summer day with a cool pitcher of sweet tea. At the end of the day, retire to the primary suite where you can enjoy a luxurious primary bath and walk-in closet. This floor plan is the perfect fit for your Southern farmhouse dreams and can be customized to fulfill all your needs!