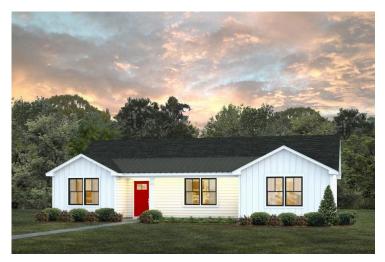

## Pinehurst Rockingham



\$182,990

**3 Exterior Styles Available** 

பு 1,561+ Sq. Ft.

3 Bedrooms

🚊 2 Bathrooms

This beautiful home features a spacious and open layout that's perfect for families and those who love to entertain. With three cozy bedrooms and two bathrooms, you'll have plenty of space to relax and unwind after a long day. The open design seamlessly connects the family room with the kitchen, creating a warm and inviting atmosphere that's perfect for gathering with loved ones.

Whether you're hosting a family dinner or just hanging out with friends, this floor plan is perfect for you. You can customize the Pinehurst to meet your needs and create the home of your dream!



## **Pinehurst** Rockingham





Craftsman





Farmhouse



## Pinehurst Rockingham



All square footage is approximate. Renderings are artist's conceptions and may vary slightly from the actual home. Homes may be built in reverse of plans shown, depending on site conditions. Minor architectural changes may be made occasionally at the option of the builder. Please contact your Sales Consultant for details.