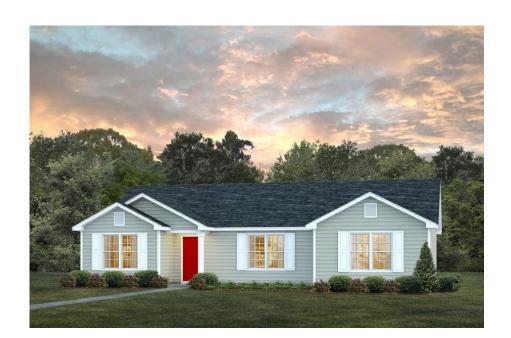

## Pinehurst Rockingham

\$182,990

**3 Exterior Styles Available** 

பு 1,561+ Sq. Ft.

3 Bedrooms

🚊 2 Bathrooms

This beautiful home features a spacious and open layout that's perfect for families and those who love to entertain. With three cozy bedrooms and two bathrooms, you'll have plenty of space to relax and unwind after a long day. The open design seamlessly connects the family room with the kitchen, creating a warm and inviting atmosphere that's perfect for gathering with loved ones.

Whether you're hosting a family dinner or just hanging out with friends, this floor plan is perfect for you. You can customize the Pinehurst to meet your needs and create the home of your dream!

## **Pinehurst** Rockingham

Craftsman

Farmhouse