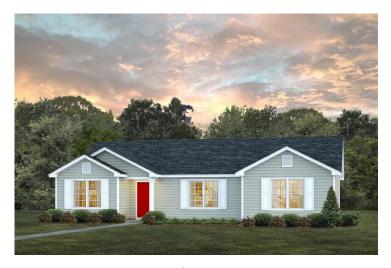

## Pinehurst Rockingham



\$182,990

**3 Exterior Styles Available** 

பு 1,561+ Sq. Ft.

3 Bedrooms

🚊 2 Bathrooms

This beautiful home features a spacious and open layout that's perfect for families and those who love to entertain. With three cozy bedrooms and two bathrooms, you'll have plenty of space to relax and unwind after a long day. The open design seamlessly connects the family room with the kitchen, creating a warm and inviting atmosphere that's perfect for gathering with loved ones.

Whether you're hosting a family dinner or just hanging out with friends, this floor plan is perfect for you. You can customize the Pinehurst to meet your needs and create the home of your dream!



## **Pinehurst** Rockingham





Craftsman





Farmhouse



## Pinehurst Rockingham



All square footage is approximate. Renderings are artist's conceptions and may vary slightly from the actual home. Homes may be built in reverse of plans shown, depending on site conditions. Minor architectural changes may be made occasionally at the option of the builder. Please contact your Sales Consultant for details.