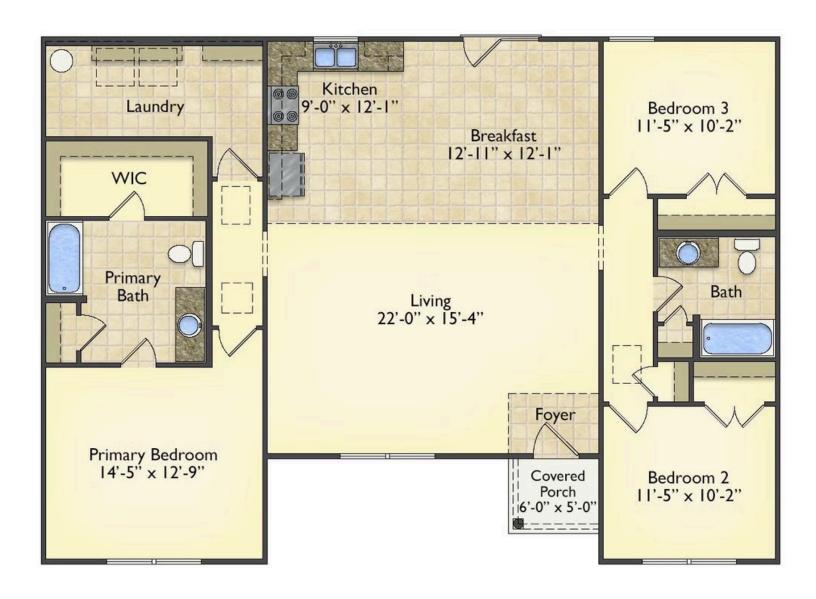

## Pinehurst Rockingham

\$182,990

**3 Exterior Styles Available** 

பு 1,561+ Sq. Ft.

3 Bedrooms

🚊 2 Bathrooms

This beautiful home features a spacious and open layout that's perfect for families and those who love to entertain. With three cozy bedrooms and two bathrooms, you'll have plenty of space to relax and unwind after a long day. The open design seamlessly connects the family room with the kitchen, creating a warm and inviting atmosphere that's perfect for gathering with loved ones.

Whether you're hosting a family dinner or just hanging out with friends, this floor plan is perfect for you. You can customize the Pinehurst to meet your needs and create the home of your dream!