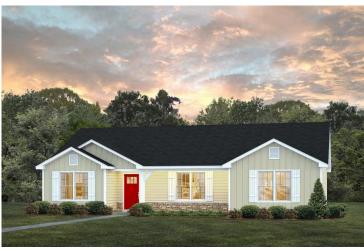

## Pinehurst Rockingham



\$182,990

**3 Exterior Styles Available** 

பு 1,561+ Sq. Ft.

3 Bedrooms

🚊 2 Bathrooms

This beautiful home features a spacious and open layout that's perfect for families and those who love to entertain. With three cozy bedrooms and two bathrooms, you'll have plenty of space to relax and unwind after a long day. The open design seamlessly connects the family room with the kitchen, creating a warm and inviting atmosphere that's perfect for gathering with loved ones.

Whether you're hosting a family dinner or just hanging out with friends, this floor plan is perfect for you. You can customize the Pinehurst to meet your needs and create the home of your dream!



## **Pinehurst** Rockingham





Craftsman





Farmhouse



## Pinehurst Rockingham



All square footage is approximate. Renderings are artist's conceptions and may vary slightly from the actual home. Homes may be built in reverse of plans shown, depending on site conditions. Minor architectural changes may be made occasionally at the option of the builder. Please contact your Sales Consultant for details.