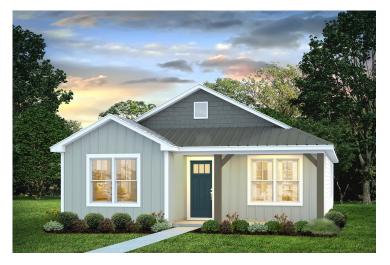

## Pine Rockingham



\$165,990

**3 Exterior Styles Available** 

பு 1,260+ Sq. Ft.

3 Bedrooms

🚊 2 Bathrooms

This charming floor plan creates the perfect space for relaxing and watching the game, or hosting an evening with family and loved ones. Just imagine coming home and enjoying a warm summer evening from the comfort of your front porch. The Pine offers 3 bedrooms and 2 bathrooms including a primary suite with a beautiful bathroom and walk-in closet. The spacious great room opens up to the dining room and kitchen with an optional kitchen island that creates the perfect place to spend an evening with the kids or hosting game night with your friends. This floor plan is customizable to meet your needs and fulfill all your dreams.



## **Pine** Rockingham





Classic Craftsman





Farmhouse



## Pine Rockingham