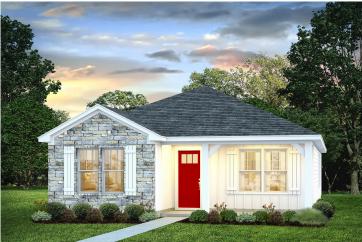

## Pine Rockingham



\$165,990

**3 Exterior Styles Available** 

பு 1,260+ Sq. Ft.

3 Bedrooms

🚊 2 Bathrooms

This charming floor plan creates the perfect space for relaxing and watching the game, or hosting an evening with family and loved ones. Just imagine coming home and enjoying a warm summer evening from the comfort of your front porch. The Pine offers 3 bedrooms and 2 bathrooms including a primary suite with a beautiful bathroom and walk-in closet. The spacious great room opens up to the dining room and kitchen with an optional kitchen island that creates the perfect place to spend an evening with the kids or hosting game night with your friends. This floor plan is customizable to meet your needs and fulfill all your dreams.



## **Pine** Rockingham





Classic Craftsman





Farmhouse



## Pine Rockingham