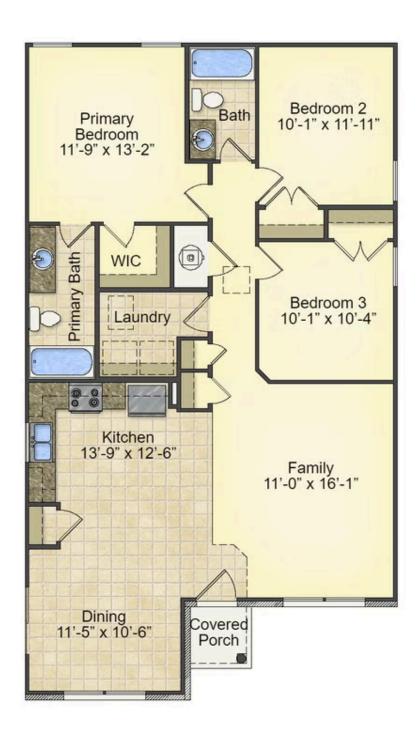

## Pine Rockingham

\$165,990

**3 Exterior Styles Available** 

பு 1,260+ Sq. Ft.

3 Bedrooms

🚊 2 Bathrooms

This charming floor plan creates the perfect space for relaxing and watching the game, or hosting an evening with family and loved ones. Just imagine coming home and enjoying a warm summer evening from the comfort of your front porch. The Pine offers 3 bedrooms and 2 bathrooms including a primary suite with a beautiful bathroom and walk-in closet. The spacious great room opens up to the dining room and kitchen with an optional kitchen island that creates the perfect place to spend an evening with the kids or hosting game night with your friends. This floor plan is customizable to meet your needs and fulfill all your dreams.