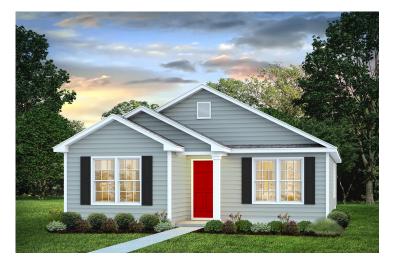

## Pine Rockingham



\$165,990

**3 Exterior Styles Available** 

பு 1,260+ Sq. Ft.

3 Bedrooms

🚊 2 Bathrooms

This charming floor plan creates the perfect space for relaxing and watching the game, or hosting an evening with family and loved ones. Just imagine coming home and enjoying a warm summer evening from the comfort of your front porch. The Pine offers 3 bedrooms and 2 bathrooms including a primary suite with a beautiful bathroom and walk-in closet. The spacious great room opens up to the dining room and kitchen with an optional kitchen island that creates the perfect place to spend an evening with the kids or hosting game night with your friends. This floor plan is customizable to meet your needs and fulfill all your dreams.



## **Pine** Rockingham





Classic Craftsman





Farmhouse



## Pine Rockingham