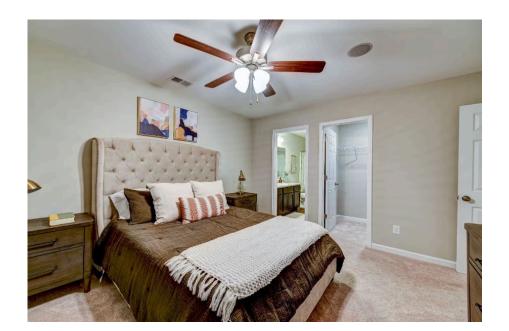

## Pine Rockingham

\$165,990

**3 Exterior Styles Available** 

பு 1,260+ Sq. Ft.

3 Bedrooms

🚊 2 Bathrooms

This charming floor plan creates the perfect space for relaxing and watching the game, or hosting an evening with family and loved ones. Just imagine coming home and enjoying a warm summer evening from the comfort of your front porch. The Pine offers 3 bedrooms and 2 bathrooms including a primary suite with a beautiful bathroom and walk-in closet. The spacious great room opens up to the dining room and kitchen with an optional kitchen island that creates the perfect place to spend an evening with the kids or hosting game night with your friends. This floor plan is customizable to meet your needs and fulfill all your dreams.