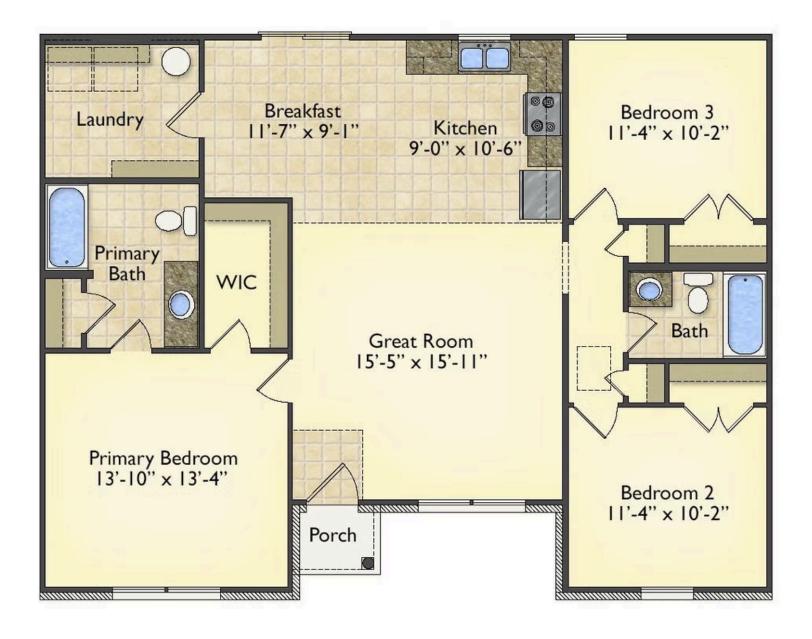

## Priced From \$163,990

**3 Exterior Styles Available** 

- \_□ 1,267+ Sq. Ft.
- 📇 3 Bedrooms
- 💮 2 Bathrooms

Imagine yourself relaxing in this wonderful split floor plan perfectly crafted for those who love to entertain. The open layout is bright and welcoming which invites you to easily flow from one space into the next. Large windows and vaulted ceiling in the great room allow plenty of natural light to illuminate the rooms with trendy flooring for a modern-day look and feel.

The heart of the layout is the kitchen, where those who love to cook will discover a large pantry to store all those comfort food ingredients. The pantry is also connected to the laundry room which makes it easy to multitask on your busy schedule. The kitchen overlooks both the cozy great room and the dining space, perfect for when you're hosting friends for a casual dinner. A sliding door opens out to the backyard where you can step into the sunshine and relish the peace and privacy as you share a meal with your family or simply start your day with a hot coffee in hand.

The three bedrooms are all large and filled with natural light including the spacious primary suite with a walk-in closet and a private bath. The secondary bedrooms can include extra features such as a ceiling fan or recessed lighting. A charming home where if you need extra storage a two-car garage can easily be added! Personalization is key to making this cozy home yours!