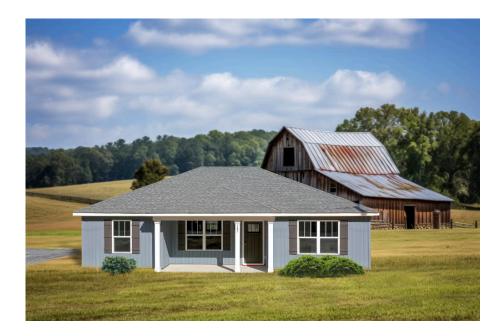

## Newport Rockingham

## Priced From \$163,990

**3 Exterior Styles Available** 

- \_□ 1,267+ Sq. Ft.
- 📇 3 Bedrooms
- 💮 2 Bathrooms

Imagine yourself relaxing in this wonderful split floor plan perfectly crafted for those who love to entertain. The open layout is bright and welcoming which invites you to easily flow from one space into the next. Large windows and vaulted ceiling in the great room allow plenty of natural light to illuminate the rooms with trendy flooring for a modern-day look and feel.

Craftsman

Farmhouse

All square footage is approximate. Renderings are artist's conceptions and may vary slightly from the actual home. Homes may be built in reverse of plans shown, depending on site conditions. Minor architectural changes may be made occasionally at the option of the builder. Please contact your Sales Consultant for details.