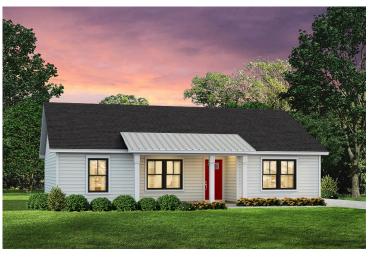

## Newport Rockingham

## Priced From \$163,990

**3 Exterior Styles Available** 

- \_□ 1,267+ Sq. Ft.
- 📇 3 Bedrooms
- 💮 2 Bathrooms

Imagine yourself relaxing in this wonderful split floor plan perfectly crafted for those who love to entertain. The open layout is bright and welcoming which invites you to easily flow from one space into the next. Large windows and vaulted ceiling in the great room allow plenty of natural light to illuminate the rooms with trendy flooring for a modern-day look and feel.

Craftsman

Farmhouse

All square footage is approximate. Renderings are artist's conceptions and may vary slightly from the actual home. Homes may be built in reverse of plans shown, depending on site conditions. Minor architectural changes may be made occasionally at the option of the builder. Please contact your Sales Consultant for details.