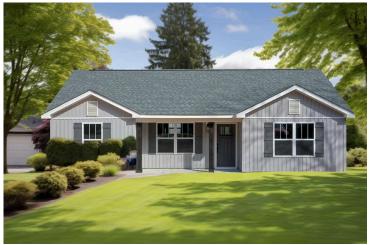

## Newport Rockingham

## Priced From \$163,990

**3 Exterior Styles Available** 

- \_□ 1,267+ Sq. Ft.
- 📇 3 Bedrooms
- 💮 2 Bathrooms

Imagine yourself relaxing in this wonderful split floor plan perfectly crafted for those who love to entertain. The open layout is bright and welcoming which invites you to easily flow from one space into the next. Large windows and vaulted ceiling in the great room allow plenty of natural light to illuminate the rooms with trendy flooring for a modern-day look and feel.

Craftsman

Farmhouse

All square footage is approximate. Renderings are artist's conceptions and may vary slightly from the actual home. Homes may be built in reverse of plans shown, depending on site conditions. Minor architectural changes may be made occasionally at the option of the builder. Please contact your Sales Consultant for details.