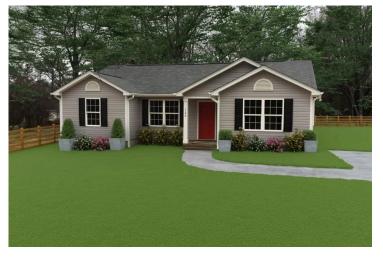

## Newport Rockingham

## Priced From \$163,990

**3 Exterior Styles Available** 

- \_□ 1,267+ Sq. Ft.
- 📇 3 Bedrooms
- 💮 2 Bathrooms

Imagine yourself relaxing in this wonderful split floor plan perfectly crafted for those who love to entertain. The open layout is bright and welcoming which invites you to easily flow from one space into the next. Large windows and vaulted ceiling in the great room allow plenty of natural light to illuminate the rooms with trendy flooring for a modern-day look and feel.

Craftsman

Farmhouse

All square footage is approximate. Renderings are artist's conceptions and may vary slightly from the actual home. Homes may be built in reverse of plans shown, depending on site conditions. Minor architectural changes may be made occasionally at the option of the builder. Please contact your Sales Consultant for details.