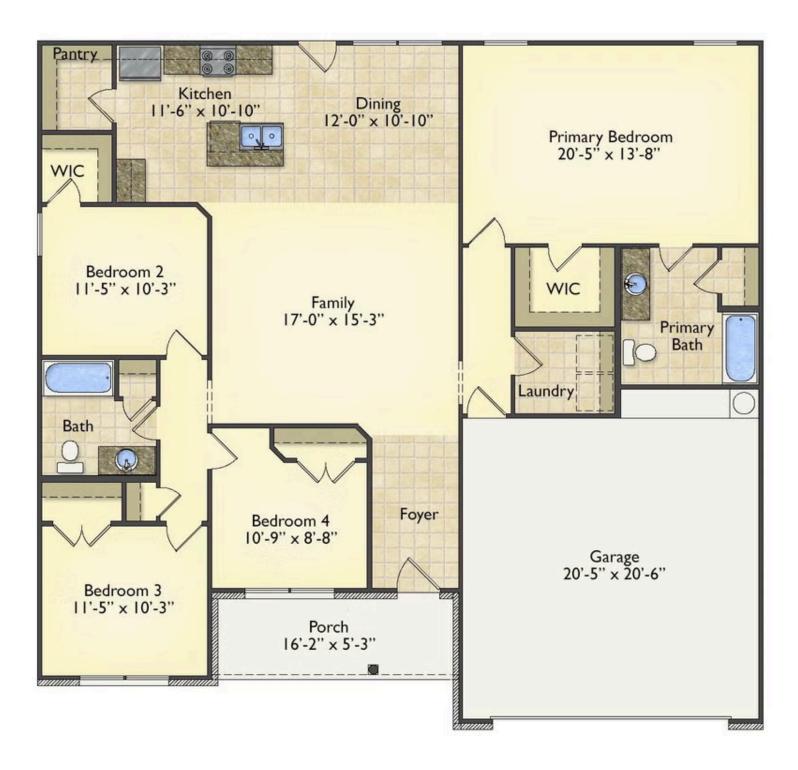

## Priced From **\$220,990**

**3 Exterior Styles Available** 

- \_ 1,704+ Sq. Ft.
- 📇 4 Bedrooms
- 💮 2 Bathrooms
- 📇 2 Car Garage

The Litchfield is the perfect combination of Southern comfort, elegance, and contemporary living. This gorgeous space was designed for laid-back and relaxing, and provides the perfect space for entertaining family and loved ones. This 4 bedroom, 2 bathroom home was designed with your family in mind. The split bedroom floor plan ensures absolute privacy and includes a spacious primary room with a luxurious primary bath and walk-in closet. The kitchen opens up to the dining room and spacious great room to provide the perfect space for relaxing or gathering with family and loved ones. Choose to add a covered porch to unwind together at the end of the day or watch the sunrise with a cup of joe. The options are endless with this floor plan. Turn the fourth bedroom into a flex room and create your own home office, study, playroom, or whatever you may need at any stage of life. The Litchfield is the perfect plan to customize and create your very own dream home.