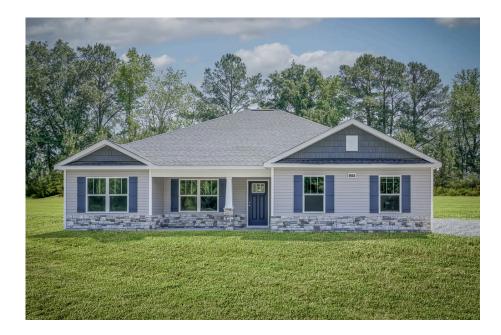

## Litchfield Rockingham

## Priced From **\$220,990**

**3 Exterior Styles Available** 

- \_ 1,704+ Sq. Ft.
- 📇 4 Bedrooms
- 💮 2 Bathrooms
- 📇 2 Car Garage

The Litchfield is the perfect combination of Southern comfort, elegance, and contemporary living. This gorgeous space was designed for laid-back and relaxing, and provides the perfect space for entertaining family and loved ones. This 4 bedroom, 2 bathroom home was designed with your family in mind. The split bedroom floor plan ensures absolute privacy and includes a spacious primary room with a luxurious primary bath and walk-in closet. The kitchen opens up to the dining room and spacious great room to provide the perfect space for relaxing or gathering with family and loved ones. Choose to add a covered porch to unwind together at the end of the day or watch the sunrise with a cup of joe. The options are endless with this floor plan. Turn the fourth bedroom into a flex room and create your own home office, study, playroom, or whatever you may need at any stage of life. The Litchfield is the perfect plan to customize and create your very own dream home.