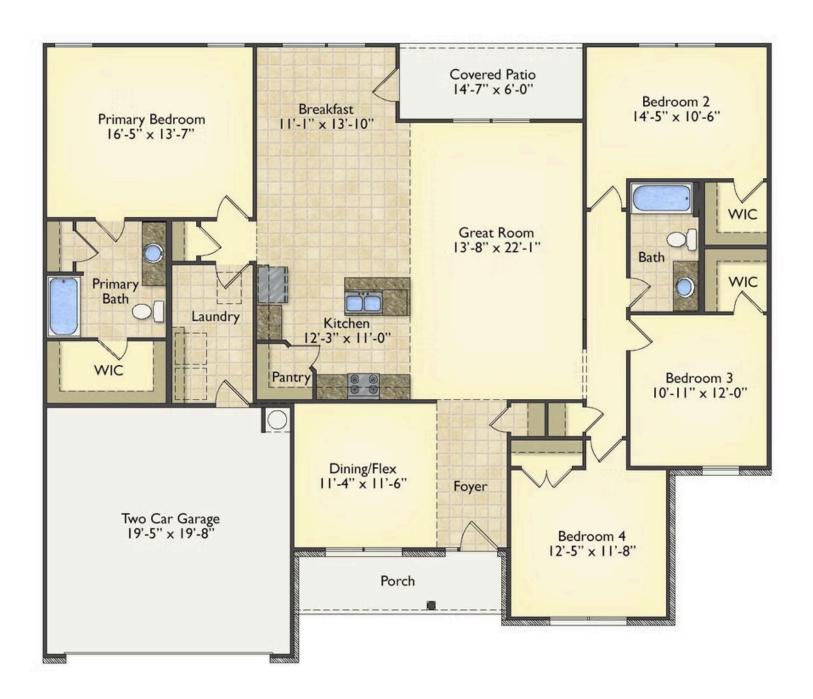

## **Lexington**Rockingham

\$249,990

**5 Exterior Styles Available** 

\_ 2,054+ Sq. Ft.

📇 4 Bedrooms

2 Bathrooms

2 Car Garage

Welcome home to the Lexington where timeless elegance, contemporary Southern comfort and flexibility are perfectly combined. This popular plan is designed for laid-back living, and provides space to work from home, room to accommodate in-laws and entertain guests and it could all be yours.

Imagine gathering with loved ones in the light-filled and spacious family room in an open design that embraces the kitchen and breakfast room. The gourmet kitchen is ready to be customized to suit your needs, plus there's a formal dining room and a covered patio with the freedom to expand and create your dream home.

At the end of the day, you can retire to your private primary suite with a walk-in closet and a primary bath. The three secondary bedrooms have generous closets and there's a central full bath for added convenience. Completing this sensational 2,054 sqft plan is a large laundry room, a flex room which could be your dream study, guest suite or playroom, the choice is all yours when it comes to the