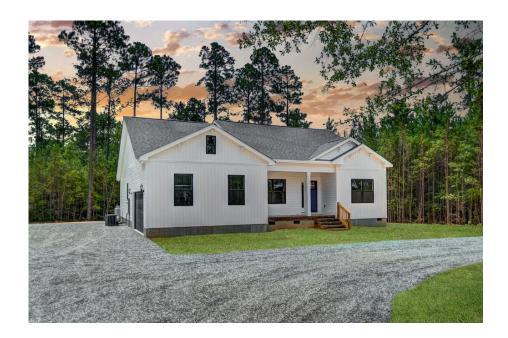

## **Lexington**Rockingham

\$249,990

**5 Exterior Styles Available** 

\_ 2,054+ Sq. Ft.

📇 4 Bedrooms

2 Bathrooms

2 Car Garage

Welcome home to the Lexington where timeless elegance, contemporary Southern comfort and flexibility are perfectly combined. This popular plan is designed for laid-back living, and provides space to work from home, room to accommodate in-laws and entertain guests and it could all be yours.