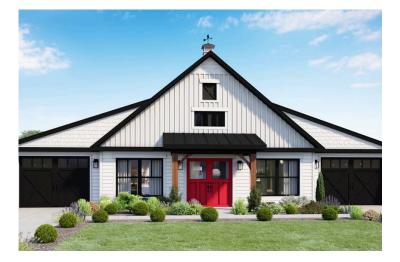

## **Hidden Valley Barndominium**

Rockingham

## Priced From **\$206,990**

**1 Exterior Styles Available** 

- \_□ 1,568+ Sq. Ft.
- Bedrooms
- 🚊 2 Bathrooms
- 📇 2 Car Garage

The Hidden Valley is a charming barndominium design that combines cozy living with modern convenience. With 1,568 square feet of heated space, this design features an open-concept layout that seamlessly connects the family room, kitchen, and dining area. It's a perfect setup for both everyday living and hosting gatherings with loved ones. The home portion of this barndominium is part of our Design By U series, meaning that the home's floorplan can be easily modified with additional bedrooms and bathrooms, depending on you and your family's needs.

This thoughtfully crafted plan also offers flexible options for attached garages, so you can customize the home to fit your needs. These are designed as 12' x 34' so more of a traditional garage, but with plenty of space. This particular plan has 9' doors on each side. The flexibility of this plan is also evident in many ways, not only can the home itself be essentially "whatever you want", the side garages can be removed for just a simple Farmhouse, or you could choose one on the left side of the home and convert the right side to an inviting porch, or even consider an In-Law Suite? The functionality and choices are endless. The inviting front porch adds a warm, welcoming touch, making it easy to imagine relaxing evenings and quality time spent outdoors. The Hidden Valley is more than a house—it's a place to call home.