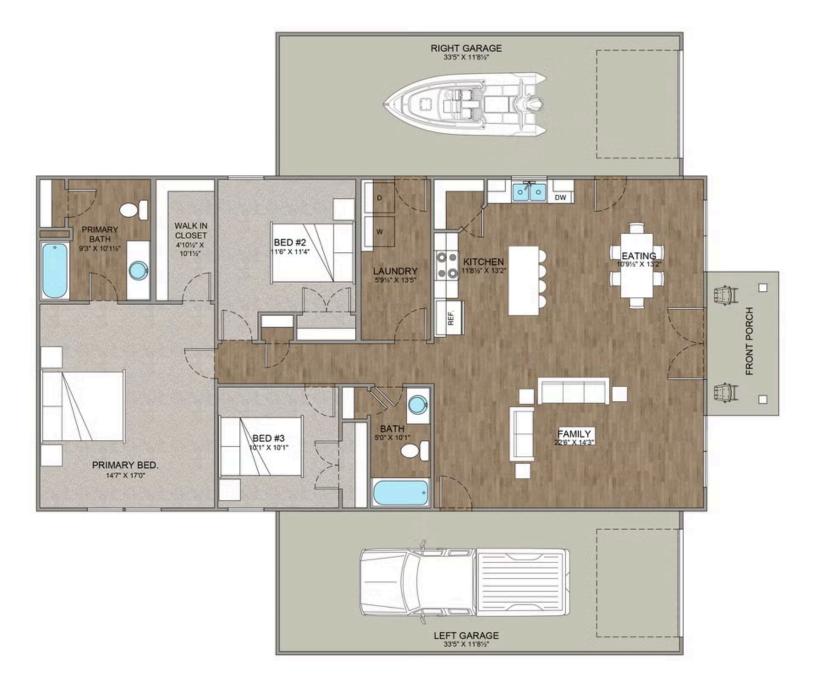

## Priced From **\$206,990**

**1 Exterior Styles Available** 

- \_□ 1,568+ Sq. Ft.
- Bedrooms
- 🚊 2 Bathrooms
- 📇 2 Car Garage

The Hidden Valley is a charming barndominium design that combines cozy living with modern convenience. With 1,568 square feet of heated space, this design features an open-concept layout that seamlessly connects the family room, kitchen, and dining area. It's a perfect setup for both everyday living and hosting gatherings with loved ones. The home portion of this barndominium is part of our Design By U series, meaning that the home's floorplan can be easily modified with additional bedrooms and bathrooms, depending on you and your family's needs.

This thoughtfully crafted plan also offers flexible options for attached garages, so you can customize the home to fit your needs. These are designed as 12' x 34' so more of a traditional garage, but with plenty of space. This particular plan has 9' doors on each side. The flexibility of this plan is also evident in many ways, not only can the home itself be essentially "whatever you want", the side garages can be removed for just a simple Farmhouse, or you could choose one on the left side of the home and convert the right side to an inviting porch, or even consider an In-Law Suite? The functionality and choices are endless. The inviting front porch adds a warm, welcoming touch, making it easy to imagine relaxing evenings and quality time spent outdoors. The Hidden Valley is more than a house—it's a place to call home.